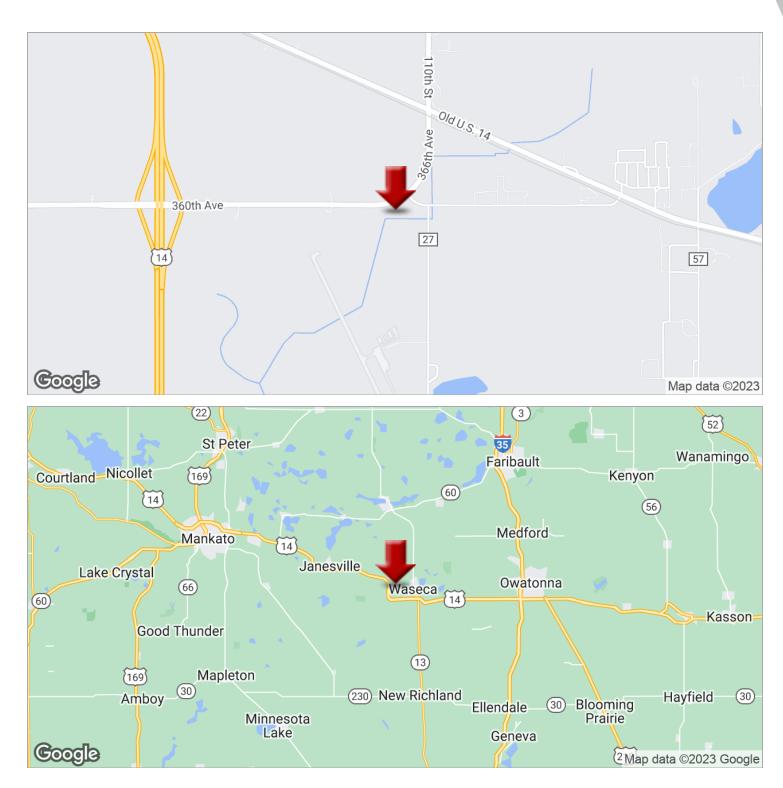

Waseca is located in the heart of the southern lakes region in south central Minnesota. It is located 75 miles from Minneapolis, between the cities of Mankato and Owatonna. The city's major employers include printing, food manufacturing, machining, electronics and electrical components. Due to strong industry clusters infrastructure, natural resources, and excellent transportation systems, Waseca and Waseca County continue to thrive.