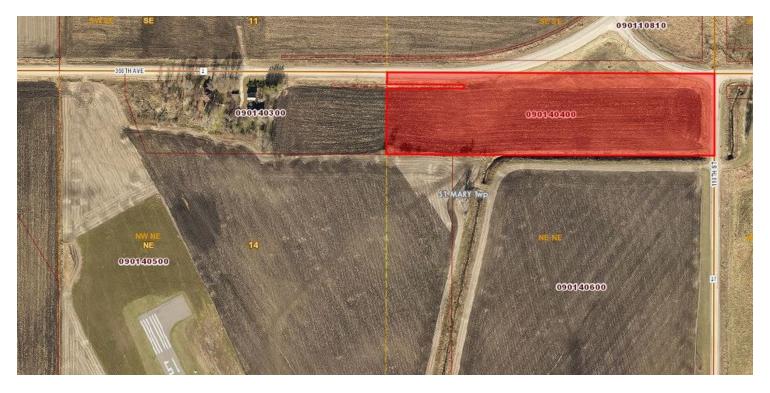

### **OFFERING SUMMARY**

| SALE PRICE: | \$250,000    |
|-------------|--------------|
| LOT SIZE:   | 9.89 Acres   |
| ZONING:     | PUD          |
| PID:        | 09.014.0400  |
| COUNTY:     | Waseca       |
| TAXES:      | \$586 (2018) |

### **PROPERTY OVERVIEW**

Located on the CR-2 exit from the Highway 14 bypass, this parcel has 9.89 acres of highly visible land to offer. It is located just west of Quad Graphics and near the Waseca Municipal Airport. The utilities are in the road right of way. Great location for a repair shop or small business shop.

### **PROPERTY HIGHLIGHTS**

- Property lends itself to a multitude of development options: repair shop, small business shop, auto dealership, retail, etc.
- · Highly visible location on main route into Waseca
- Easy access to US-14 and I-35
- Close to Waseca Airport which includes a 3,400 foot runway
- More than 10 institutions of higher education within a 50-mile radius fills a need for a strong workforce