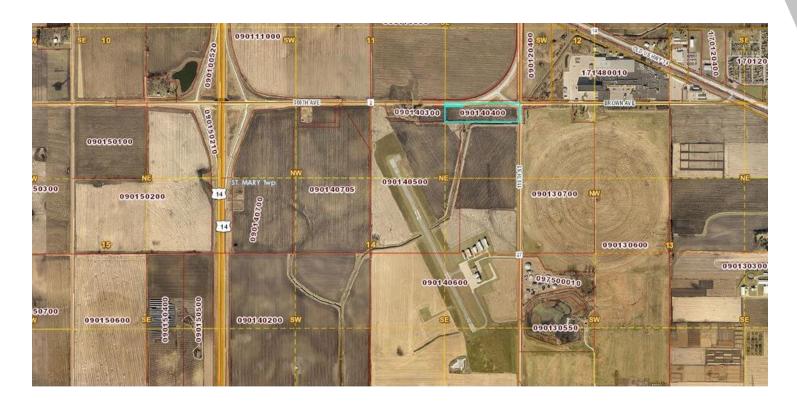

### **PROPERTY OVERVIEW**

Located on the CR-2 exit from the Highway 14 bypass, this parcel has 9.89 acres of highly visible land to offer. It is located just west of Quad Graphics and near the Waseca Municipal Airport. The utilities are in the road right of way. Great location for a repair shop or small business shop.

### **PROPERTY HIGHLIGHTS**

- Property lends itself to a multitude of development options: repair shop, small business shop, auto dealership, retail, etc.
- · Highly visible location on main route into Waseca
- Easy access to US-14 and I-35
- Close to Waseca Airport which includes a 3,400 foot runway
- More than 10 institutions of higher education within a 50-mile radius fills a need for a strong workforce