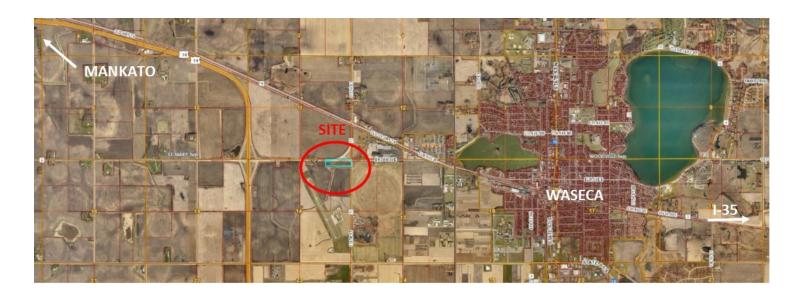

### **PROPERTY OVERVIEW**

Located on the CR-2 exit from the Highway 14 bypass, this parcel has 9.89 acres of highly visible land to offer. It is located just west of Quad Graphics and near the Waseca Municipal Airport. The utilities are in the road right of way. Great location for a repair shop or small business shop.

Waseca is located in the heart of the southern lakes region in south central Minnesota. It is located 75 miles from Minneapolis, between the cities of Mankato and Owatonna. The city's major employers include printing, food manufacturing, machining, electronics and electrical components. Due to strong industry clusters infrastructure, natural resources, and excellent transportation systems, Waseca and Waseca County continue to thrive.

### **PROPERTY HIGHLIGHTS**

- Property lends itself to a multitude of development options: repair shop, small business shop, auto dealership, retail, etc.
- · Highly visible location on main route into Waseca
- Easy access to US-14 and I-35
- Close to Waseca Airport which includes a 3,400 foot runway
- More than 10 institutions of higher education within a 50-mile radius fills a need for a strong workforce