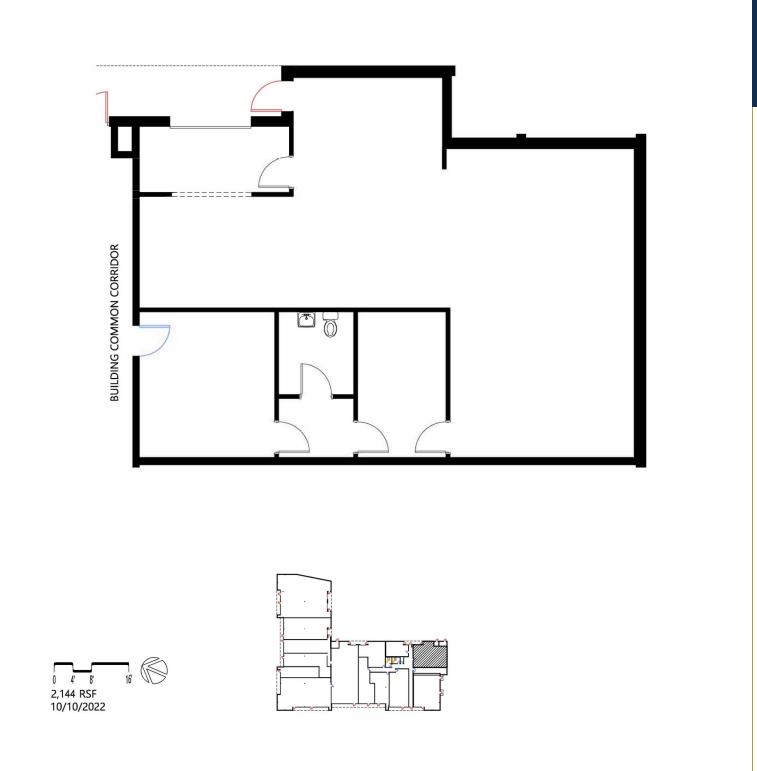

#### PROPERTY HIGHLIGHTS

- ± 96,531 SF business center in Atlanta Industrial Park
- ± 2,144 3,534 SF is available for lease
- Suite 213: ±2,144 SF available for \$14/SF NNN (\$2/SF)
- Suite 304: ±3,543 SF available for \$12/SF NNN (\$2/SF)
- Parking ratio 4:1,000 SF
- · Attractive campus-like setting
- On-site deli serving lunch daily
- 16' clear warehouse ceiling height