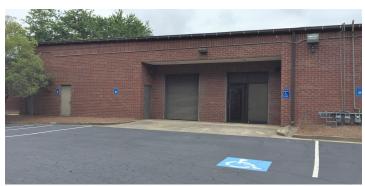

#### PROPERTY HIGHLIGHTS

- ± 96,531 SF business center in Atlanta Industrial Park
- ± 2,144 3,534 SF is available for lease
- Suite 213: ±2,144 SF available for \$14/SF NNN (\$2/SF)
- Suite 304: ±3,543 SF available for \$12/SF NNN (\$2/SF)
- Parking ratio 4:1,000 SF
- · Attractive campus-like setting
- On-site deli serving lunch daily
- 16' clear warehouse ceiling height