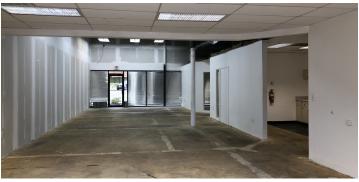

#### PROPERTY HIGHLIGHTS

- ± 96,531 SF business center in Atlanta Industrial Park
- ± 2,144 3,534 SF is available for lease
- Suite 213: ±2,144 SF available for \$14/SF NNN (\$2/SF)
- Suite 304: ±3,543 SF available for \$12/SF NNN (\$2/SF)
- Parking ratio 4:1,000 SF
- · Attractive campus-like setting
- On-site deli serving lunch daily
- 16' clear warehouse ceiling height