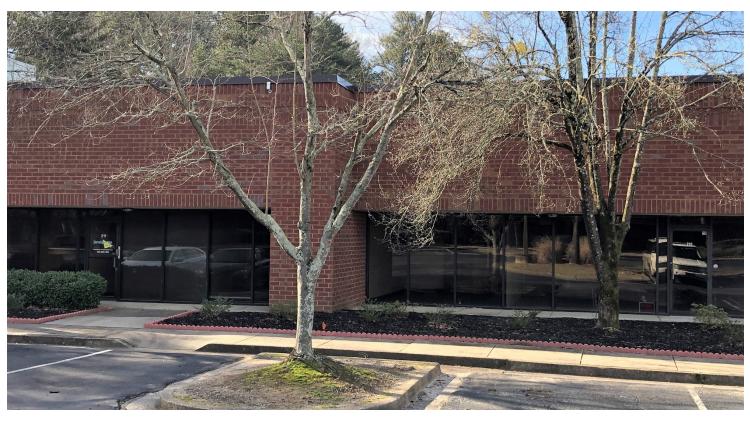

## ATLANTA WEST BUSINESS CENTER | ± 2,144 - 3,534 SF 3201 ATLANTA INDUSTRIAL PKWY NW ATLANTA, GA 30331

#### PROPERTY HIGHLIGHTS

- ± 96,531 SF business center in Atlanta Industrial Park
- ± 2,144 3,534 SF is available for lease
- Suite 213: ±2,144 SF available for \$14/SF NNN (\$2/SF)
- Suite 304: ±3,543 SF available for \$12/SF NNN (\$2/SF)
- Parking ratio 4:1,000 SF
- · Attractive campus-like setting
- On-site deli serving lunch daily
- 16' clear warehouse ceiling height