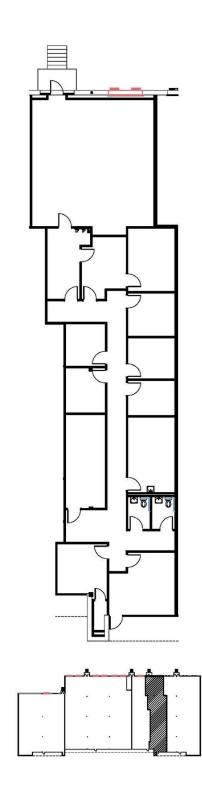

## ATLANTA WEST BUSINESS CENTER | ± 2,144 - 5,678 SF 3201 ATLANTA INDUSTRIAL PKWY NW ATLANTA, GA 30331

# ATLANTA WEST BUSINESS CENTER | ± 2,144 - 5,678 SF 3201 ATLANTA INDUSTRIAL PKWY NW ATLANTA, GA 30331