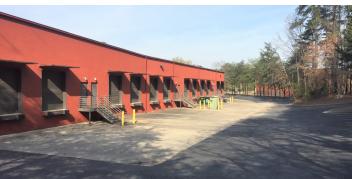

#### PROPERTY HIGHLIGHTS

- ± 96,531 SF business center in Atlanta Industrial Park
- ± 2,144 3,534 SF is available for lease
- Suite 213: ±2,144 SF available for \$14/SF NNN (\$2/SF)
- Suite 304: ±3,543 SF available for \$12/SF NNN (\$2/SF)
- Parking ratio 4:1,000 SF
- · Attractive campus-like setting
- On-site deli serving lunch daily
- 16' clear warehouse ceiling height