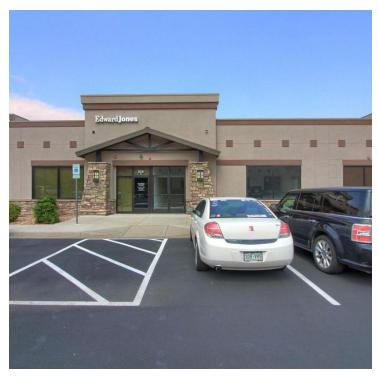

### COURTYARDS AT DEER CREEK

7681 Shaffer Parkway Suite D, Littleton, CO 80127

#### **OFFERING SUMMARY**

**SALE PRICE:** \$240,000

1,341 SF **BUILDING SIZE:** 

\$178.97 PRICE / SF:

#### **PROPERTY OVERVIEW**

Recently built office condo with mountain views. This single unit is ready for buildout into the custom space that your client is looking for. Currently in shell condition with the exception of the bathroom build out, this condo offers a prestigious location with easy access to C-470.

#### **PROPERTY HIGHLIGHTS**

- · Prime location
- · Easy access to C470
- · Mountain Views
- Low Association Dues (\$341/mo)
- \$4,451 2017 Taxes