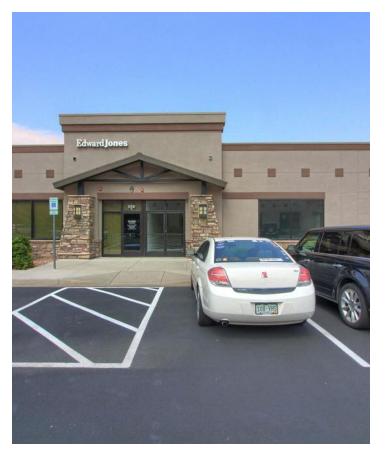

### COURTYARDS AT DEER CREEK

7681 Shaffer Parkway Suite D, Littleton, CO 80127

Property Name: Courtyards at Deer Creek

Property Address: 7681 Shaffer Parkway Suite D, Littleton,

CO 80127

Α

1

1

Property Type: Office

APN: 59-321-10-033

Building Size: 1,341 SF

Building Class:

Zoning: P-D

Rail Access: N/A

Year Built: 2008

Number of Stories: