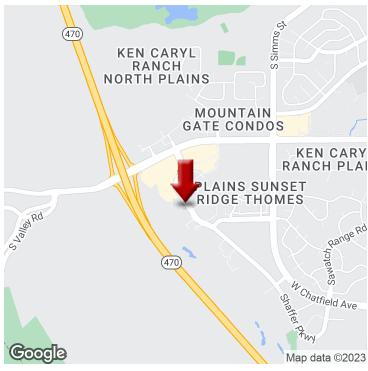

#### **LOCATION OVERVIEW**

The property is located right at the base of the foothills with views from the interior. This business park is centrally located with easy access directly onto C-470. Surrounded by amenities and shopping areas, this location has it all.