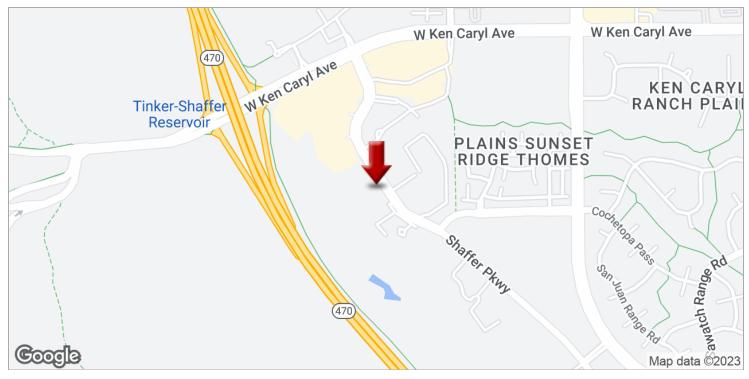

#### **LOCATION OVERVIEW**

The property is located right at the base of the foothills with views from the interior. This business park is centrally located with easy access directly onto C-470. Surrounded by amenities and shopping areas, this location has it all.