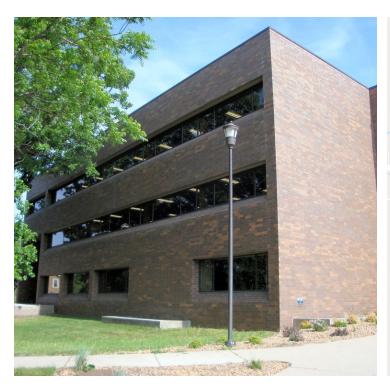

#### **Property Description**

Located on the main thoroughfare through Waseca, this well built office building is on Loon Lake. This tranquil setting offers great views of the lake and wildlife. Great visibility from Elm Ave. and professional image both inside and out. Paved paths and parking lot for clients and employees. This is an attractive opportunity for any well established office user seeking versatility in a space.

#### **Property Highlights**

- Tranquil location on Loon Lake
- · Profession image inside and out
- · Ample paved parking lot

| OFFERING SUMMARY |                   | DEMOGRAPHICS      |          |          |          |
|------------------|-------------------|-------------------|----------|----------|----------|
| Sale Price:      | \$1,495,000       |                   | 5 MILES  | 10 MILES | 15 MILES |
| Ausilable CE     | 4 000 0 000 55    | Total Households  | 6,385    | 8,258    | 12,661   |
| Available SF:    | 4,000 - 8,000 SF  | Total Population  | 16,730   | 21,752   | 33,089   |
| Lot Size:        | 1.9 Acres         | Average HH Income | \$55,405 | \$58,404 | \$61,305 |
| Year Built:      | 1968              |                   |          |          |          |
| Building Size:   | 32,706 SF         |                   |          |          |          |
| Zoning:          | Office Transition |                   |          |          |          |
| Sale Price / SF: | \$45.71           |                   |          |          |          |