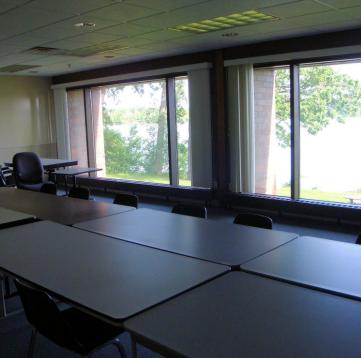

#### **Property Description**

Located on the main thoroughfare through Waseca, this well built office building is on Loon Lake. This tranquil setting offers great views of the lake and wildlife. Great visibility from Elm Ave. and professional image both inside and out. Paved paths and parking lot for clients and employees. This is an attractive opportunity for any well established office user seeking versatility in a space.

#### **Property Highlights**

- Tranquil location on Loon Lake
- · Profession image inside and out
- · Ample paved parking lot

| OFFERING SUMMARY |                   | DEMOGRAPHICS      |          |          |          |
|------------------|-------------------|-------------------|----------|----------|----------|
| Sale Price:      | \$1,495,000       |                   | 5 MILES  | 10 MILES | 15 MILES |
| Ausilable CE     | 4 000 0 000 55    | Total Households  | 6,385    | 8,258    | 12,661   |
| Available SF:    | 4,000 - 8,000 SF  | Total Population  | 16,730   | 21,752   | 33,089   |
| Lot Size:        | 1.9 Acres         | Average HH Income | \$55,405 | \$58,404 | \$61,305 |
| Year Built:      | 1968              |                   |          |          |          |
| Building Size:   | 32,706 SF         |                   |          |          |          |
| Zoning:          | Office Transition |                   |          |          |          |
| Sale Price / SF: | \$45.71           |                   |          |          |          |