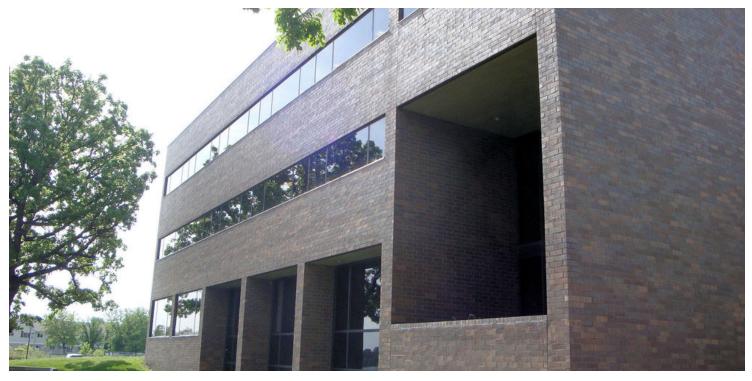

#### **Property Description**

Located on the main thoroughfare through Waseca, this well built office building is on Loon Lake. This tranquil setting offers great views of the lake and wildlife. Great visibility from Elm Ave. and professional image both inside and out. Paved paths and parking lot for clients and employees. This is an attractive opportunity for any well established office user seeking versatility in a space.

#### **Property Highlights**

- Tranquil location on Loon Lake
- · Profession image inside and out
- · Ample paved parking lot

| OFFERING SUMMARY |                   | DEMOGRAPHICS      |          |          |          |
|------------------|-------------------|-------------------|----------|----------|----------|
| Sale Price:      | \$1,495,000       |                   | 5 MILES  | 10 MILES | 15 MILES |
| Ausilable CE     | 4 000 0 000 55    | Total Households  | 6,385    | 8,258    | 12,661   |
| Available SF:    | 4,000 - 8,000 SF  | Total Population  | 16,730   | 21,752   | 33,089   |
| Lot Size:        | 1.9 Acres         | Average HH Income | \$55,405 | \$58,404 | \$61,305 |
| Year Built:      | 1968              |                   |          |          |          |
| Building Size:   | 32,706 SF         |                   |          |          |          |
| Zoning:          | Office Transition |                   |          |          |          |
| Sale Price / SF: | \$45.71           |                   |          |          |          |