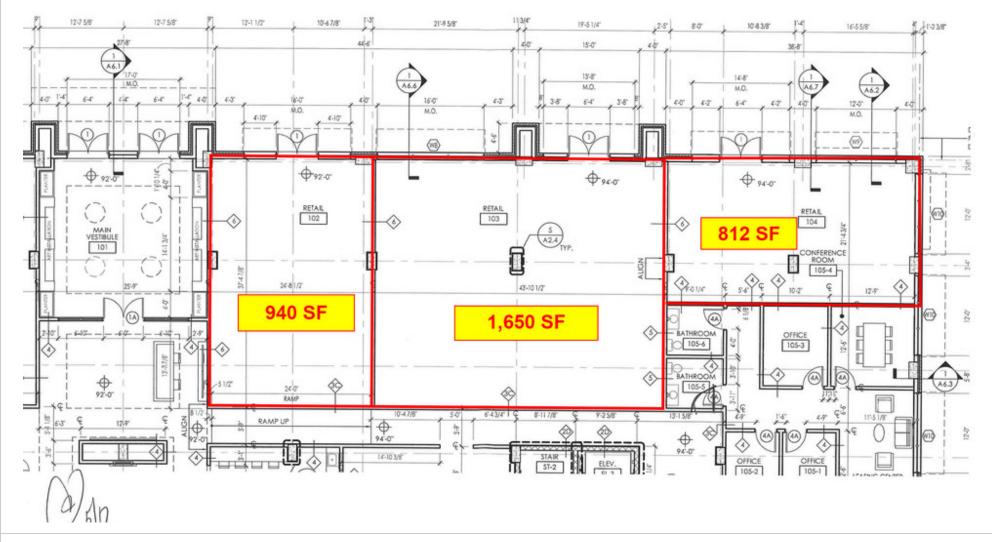

**AVAILABLE SPACES** 

+ 7.928 SF

Lease Rate

Route 1 and Gill Lane

1481 Oak Tree Road Iselin, NJ 08830 T: 732.283.9000 | F: 732.283.3103 www.sitarcompany.com