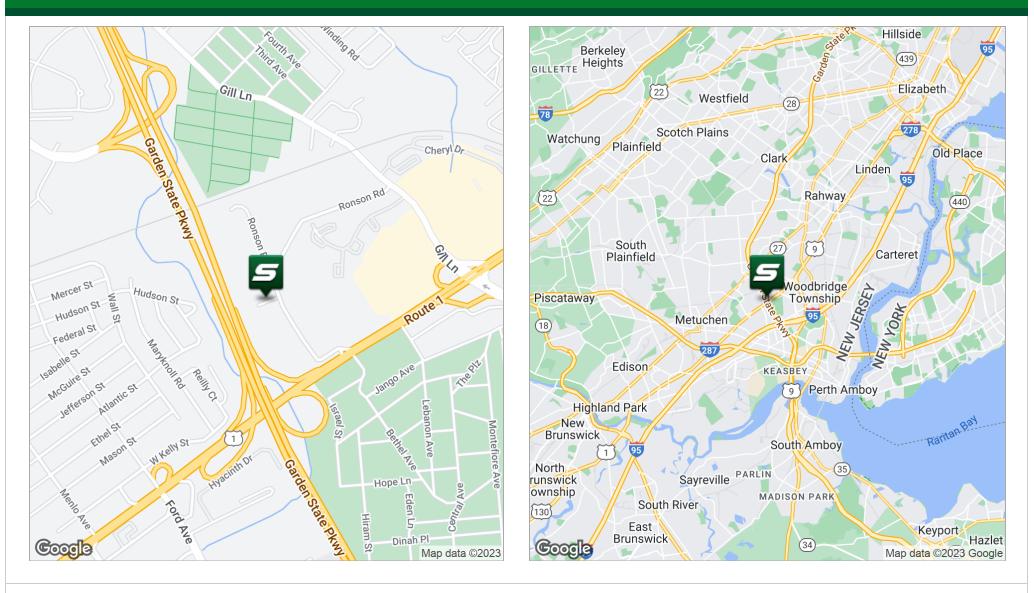

#### LOCATION OVERVIEW

Located at the intersection of Route 1 South and the Garden State Parkway North, with easy access to the New Jersey Turnpike and Highways 9, 440 and 287.

+ 7.928 SF

Lease Rate

Route 1 and Gill Lane

1481 Oak Tree Road Iselin, NJ 08830 T: 732.283.9000 | F: 732.283.3103 www.sitarcompany.com