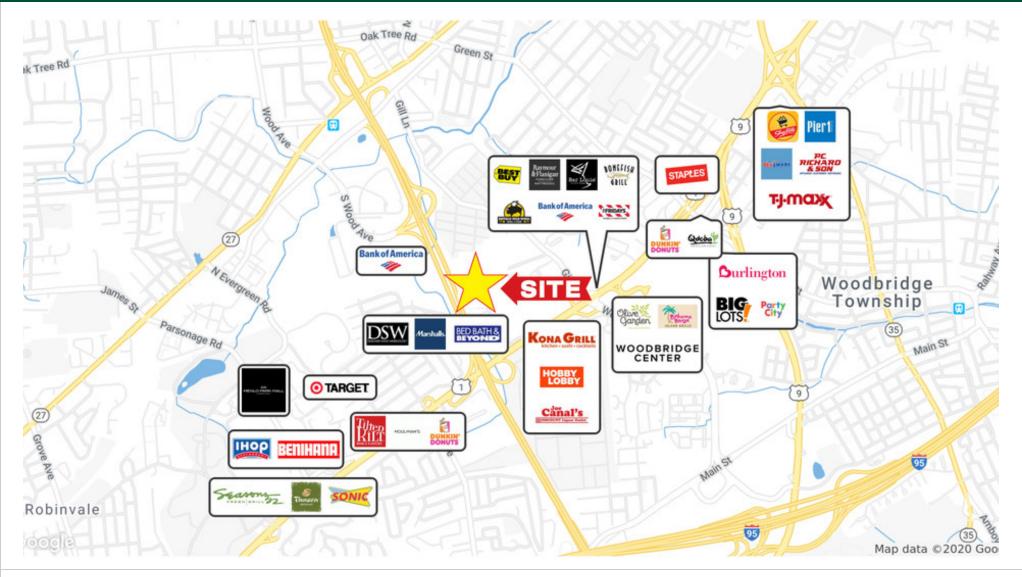

### PROPERTY OVERVIEW

| ±   | Retail Space Available at The Grande at Metropark 355 New Apartments on Site Garden |
|-----|-------------------------------------------------------------------------------------|
| N/A | State Parkway Visibility.                                                           |

#### LOCATION OVERVIEW

Located at the intersection of Route 1 South and the Garden State Parkway North, with easy access to the New Jersey Turnpike and Highways 9, 440 and 287.

### **PROPERTY HIGHLIGHTS**

- Ground floor retail space in brand new 355-unit upscale apartment building near Metropark train station
- Ideal for pizzeria, nail/hair salon, drop-off dry cleaners, convenience store, deli, and more to service the luxury apartment renters
- Over 19,000 residents and 19,000 employees within one-mile radius
- Jitney service between The Grande and Metropark train station

**Potential Customer from These Businesses in the Immediate Area** Renaissance Hotel **Bed Bath & Beyond** Middlesex Water Company NJ Advance Media Auto Injury Solution **Progressive Insurance** 

**GFI Group UBM** Americas **Tallen Technology Top Shelf Electric MUFG Union Bank** The Aztec Corporation Advanced Therapy of America Eye Care and Surgery Center Power Home Remodeling Group The Goddard School Avenel Iselin Medical Group **Omni Eye Services** Incor Inc. Priamba Soft **Avalon Bay Communities** HAKS **UBM Life Sciences** 

**BNP** Paribas Hobby Lobby

Marshalls

DSW Inc. EPCOS, Inc.

... and more

FOR MORE INFORMATION, PLEASE CONTACT:

Douglas Sitar

| P: 732.623.2135 | C: 732.859.2144 | dsitar@sitarcompany.com Robert Bogash | P: 732.623.2159 | C: 732.319.4680 | bogash@sitarcompany.com