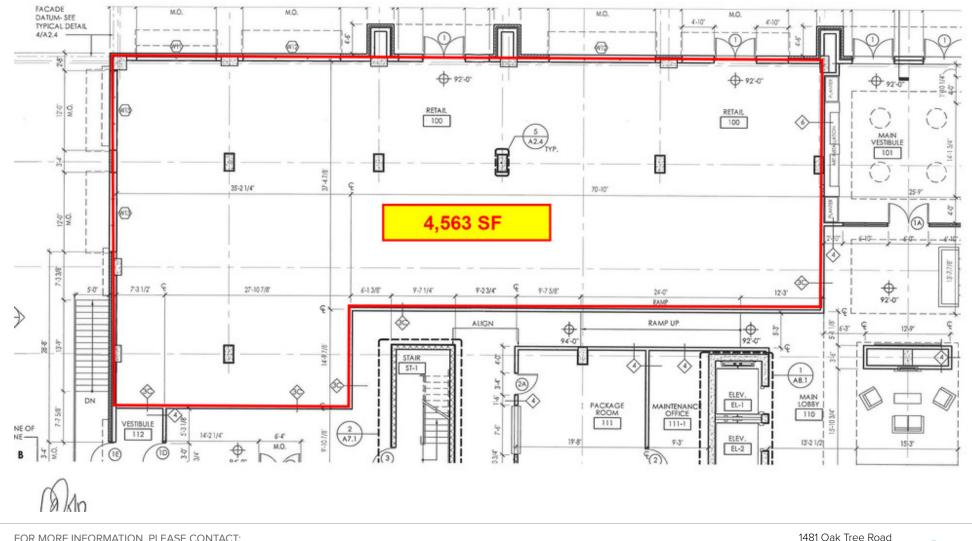

**AVAILABLE SPACES** 

+ 7.928 SF

Lease Rate

Route 1 and Gill Lane

1481 Oak Tree Road Iselin, NJ 08830 T: 732.283.9000 | F: 732.283.3103 www.sitarcompany.com