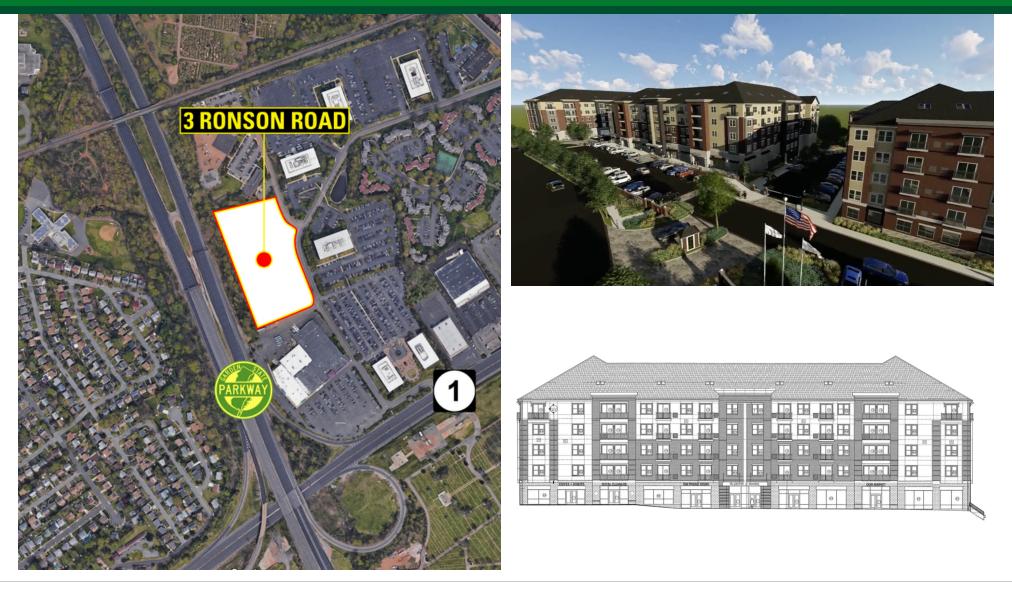

#### LOCATION OVERVIEW

Located at the intersection of Route 1 South and the Garden State Parkway North, with easy access to the New Jersey Turnpike and Highways 9, 440 and 287.

### **PROPERTY HIGHLIGHTS**

- Ground floor retail space in brand new 355-unit upscale apartment building near Metropark train station
- Ideal for pizzeria, nail/hair salon, drop-off dry cleaners, convenience store, deli, and more to service the luxury apartment renters
- Over 19,000 residents and 19,000 employees within one-mile radius
- Jitney service between The Grande and Metropark train station