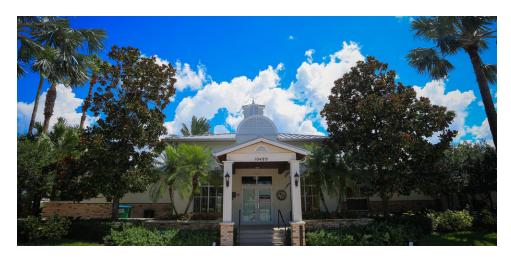

Free-Standing Office / Retail Building in Tradition

10489 SW MEETING STREET, PORT SAINT LUCIE, FL 34987

## **PROPERTY OVERVIEW**

HUGE PRICE REDUCTION down to \$11.84 per SF!! Prime Free-Standing Office or Retail Building located in the heart of desirable Tradition, Port St. Lucie! Formerly used as the 'Welcome Center' to this busy Community, this Property sits front and center at the entrance to Tradition Square, with prime exposure and daily traffic flow. Functional Floor Plan featuring a large central Open Area, 5 perimeter Offices, Large Conference Room opening up to Outdoor Deck and Seating Area, 2 Restrooms, and a Kitchenette/Bar. Ideal opportunity for the Professional or Medical Office User, Retail User, or potential Restaurant conversion. Lakefront location with private Gazebo provides tranquil views!