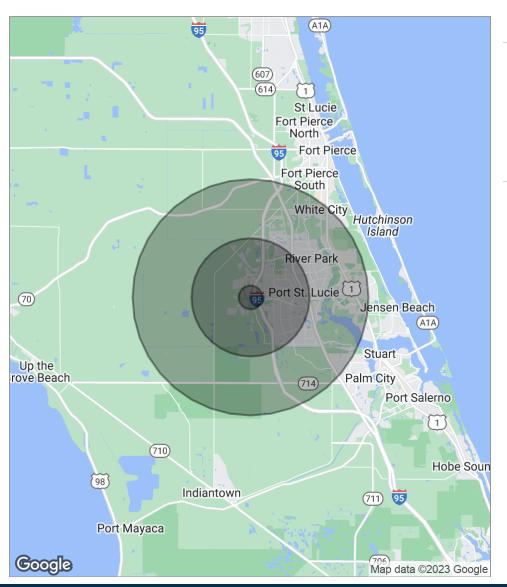

LOCATION MAP

| POPULATION                            | 1 MILE            | 5 MILES               | 10 MILES               |
|---------------------------------------|-------------------|-----------------------|------------------------|
| Total population                      | 1,544             | 67,030                | 186,260                |
| Median age                            | 42.5              | 39.4                  | 41.4                   |
| Median age (Male)                     | 43.8              | 38.4                  | 40.4                   |
| Median age (Female)                   | 41.5              | 40.2                  | 42.3                   |
|                                       |                   |                       |                        |
| HOUSEHOLDS & INCOME                   | 1 MILE            | 5 MILES               | 10 MILES               |
| HOUSEHOLDS & INCOME  Total households | <b>1 MILE</b> 556 | <b>5 MILES</b> 23,606 | <b>10 MILES</b> 68,949 |
|                                       |                   |                       |                        |
| Total households                      | 556               | 23,606                | 68,949                 |

<sup>\*</sup> Demographic data derived from 2020 ACS - US Census