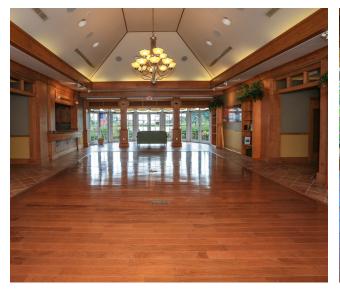

## **PROPERTY OVERVIEW**

HUGE PRICE REDUCTION down to \$11.84 per SF!! Prime Free-Standing Office or Retail Building located in the heart of desirable Tradition, Port St. Lucie! Formerly used as the 'Welcome Center' to this busy Community, this Property sits front and center at the entrance to Tradition Square, with prime exposure and daily traffic flow. Functional Floor Plan featuring a large central Open Area, 5 perimeter Offices, Large Conference Room opening up to Outdoor Deck and Seating Area, 2 Restrooms, and a Kitchenette/Bar. Ideal opportunity for the Professional or Medical Office User, Retail User, or potential Restaurant conversion. Lakefront location with private Gazebo provides tranquil views!