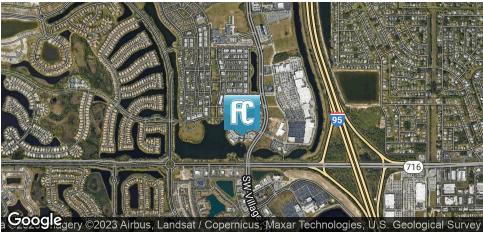

## **LOCATION OVERVIEW**

Located in the heart of desirable Tradition Town Square in Tradition, Port St. Lucie, adjacent to Panera Bread, the new HopCat Restaurant, and Martin Health's Tradition Medical Center. Convenient access to I-95 and Florida's Turnpike.

LOCATION MAP

| POPULATION                            | 1 MILE            | 5 MILES               | 10 MILES               |
|---------------------------------------|-------------------|-----------------------|------------------------|
| Total population                      | 1,544             | 67,030                | 186,260                |
| Median age                            | 42.5              | 39.4                  | 41.4                   |
| Median age (Male)                     | 43.8              | 38.4                  | 40.4                   |
| Median age (Female)                   | 41.5              | 40.2                  | 42.3                   |
|                                       |                   |                       |                        |
| HOUSEHOLDS & INCOME                   | 1 MILE            | 5 MILES               | 10 MILES               |
| HOUSEHOLDS & INCOME  Total households | <b>1 MILE</b> 556 | <b>5 MILES</b> 23,606 | <b>10 MILES</b> 68,949 |
|                                       |                   |                       |                        |
| Total households                      | 556               | 23,606                | 68,949                 |