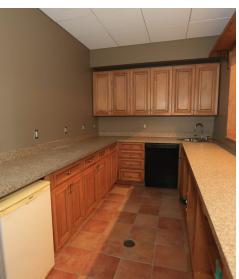

## **PROPERTY OVERVIEW**

HUGE PRICE REDUCTION down to \$11.84 per SF!! Prime Free-Standing Office or Retail Building located in the heart of desirable Tradition, Port St. Lucie! Formerly used as the 'Welcome Center' to this busy Community, this Property sits front and center at the entrance to Tradition Square, with prime exposure and daily traffic flow. Functional Floor Plan featuring a large central Open Area, 5 perimeter Offices, Large Conference Room opening up to Outdoor Deck and Seating Area, 2 Restrooms, and a Kitchenette/Bar. Ideal opportunity for the Professional or Medical Office User, Retail User, or potential Restaurant conversion. Lakefront location with private Gazebo provides tranquil views!