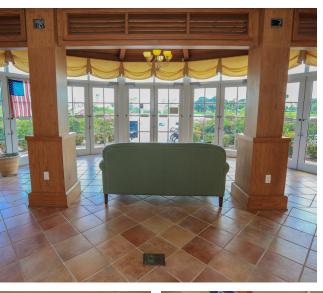

## **PROPERTY OVERVIEW**

HUGE PRICE REDUCTION down to \$11.84 per SF!! Prime Free-Standing Office or Retail Building located in the heart of desirable Tradition, Port St. Lucie! Formerly used as the 'Welcome Center' to this busy Community, this Property sits front and center at the entrance to Tradition Square, with prime exposure and daily traffic flow. Functional Floor Plan featuring a large central Open Area, 5 perimeter Offices, Large Conference Room opening up to Outdoor Deck and Seating Area, 2 Restrooms, and a Kitchenette/Bar. Ideal opportunity for the Professional or Medical Office User, Retail User, or potential Restaurant conversion. Lakefront location with private Gazebo provides tranquil views!