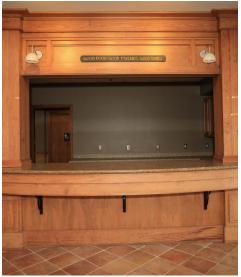

## **PROPERTY OVERVIEW**

HUGE PRICE REDUCTION down to \$11.84 per SF!! Prime Free-Standing Office or Retail Building located in the heart of desirable Tradition, Port St. Lucie! Formerly used as the 'Welcome Center' to this busy Community, this Property sits front and center at the entrance to Tradition Square, with prime exposure and daily traffic flow. Functional Floor Plan featuring a large central Open Area, 5 perimeter Offices, Large Conference Room opening up to Outdoor Deck and Seating Area, 2 Restrooms, and a Kitchenette/Bar. Ideal opportunity for the Professional or Medical Office User, Retail User, or potential Restaurant conversion. Lakefront location with private Gazebo provides tranquil views!