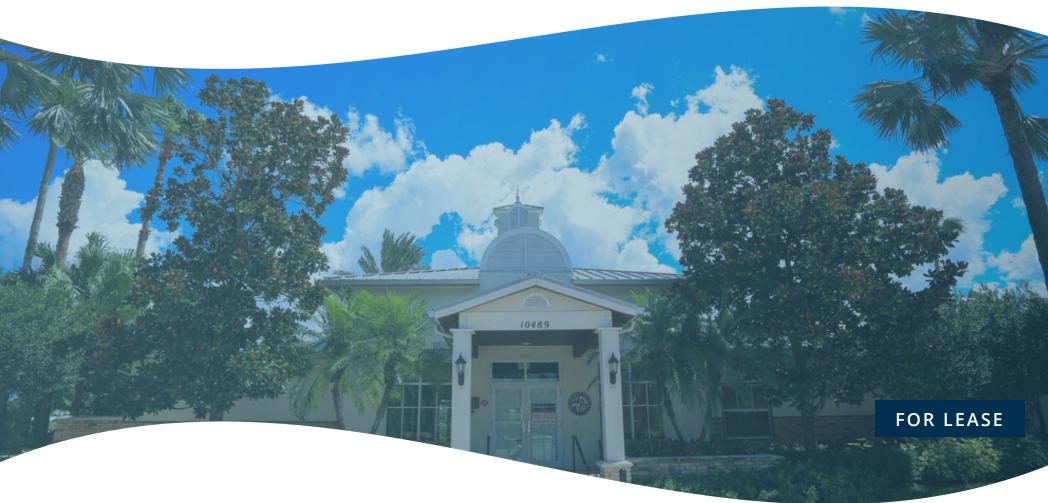

Free-Standing Office / Retail Building in Tradition

10489 SW MEETING STREET, PORT SAINT LUCIE, FL 34987

## **PROPERTY OVERVIEW**

HUGE PRICE REDUCTION down to \$11.84 per SF!! Prime Free-Standing Office or Retail Building located in the heart of desirable Tradition, Port St. Lucie! Formerly used as the 'Welcome Center' to this busy Community, this Property sits front and center at the entrance to Tradition Square, with prime exposure and daily traffic flow. Functional Floor Plan featuring a large central Open Area, 5 perimeter Offices, Large Conference Room opening up to Outdoor Deck and Seating Area, 2 Restrooms, and a Kitchenette/Bar. Ideal opportunity for the Professional or Medical Office User, Retail User, or potential Restaurant conversion. Lakefront location with private Gazebo provides tranquil views!