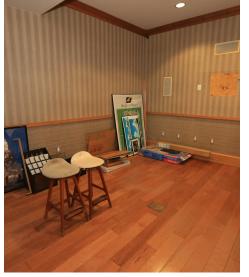

## **PROPERTY OVERVIEW**

HUGE PRICE REDUCTION down to \$11.84 per SF!! Prime Free-Standing Office or Retail Building located in the heart of desirable Tradition, Port St. Lucie! Formerly used as the 'Welcome Center' to this busy Community, this Property sits front and center at the entrance to Tradition Square, with prime exposure and daily traffic flow. Functional Floor Plan featuring a large central Open Area, 5 perimeter Offices, Large Conference Room opening up to Outdoor Deck and Seating Area, 2 Restrooms, and a Kitchenette/Bar. Ideal opportunity for the Professional or Medical Office User, Retail User, or potential Restaurant conversion. Lakefront location with private Gazebo provides tranquil views!