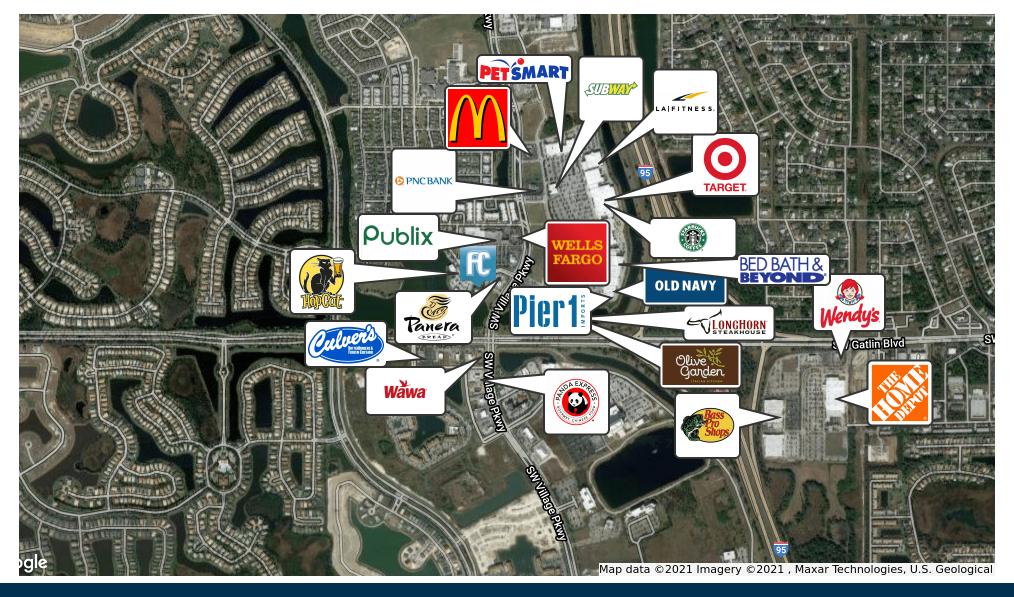

## **LOCATION OVERVIEW**

Located in the heart of desirable Tradition Town Square in Tradition, Port St. Lucie, adjacent to Panera Bread, the new HopCat Restaurant, and Martin Health's Tradition Medical Center. Convenient access to I-95 and Florida's Turnpike.