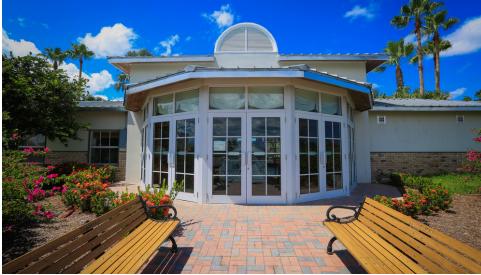

## **PROPERTY OVERVIEW**

HUGE PRICE REDUCTION down to \$11.84 per SF!! Prime Free-Standing Office or Retail Building located in the heart of desirable Tradition, Port St. Lucie! Formerly used as the 'Welcome Center' to this busy Community, this Property sits front and center at the entrance to Tradition Square, with prime exposure and daily traffic flow. Functional Floor Plan featuring a large central Open Area, 5 perimeter Offices, Large Conference Room opening up to Outdoor Deck and Seating Area, 2 Restrooms, and a Kitchenette/Bar. Ideal opportunity for the Professional or Medical Office User, Retail User, or potential Restaurant conversion. Lakefront location with private Gazebo provides tranquil views!