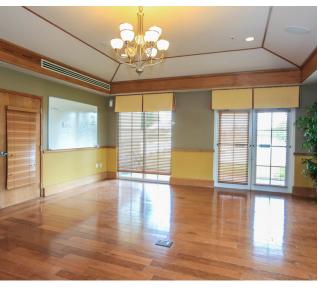

## **PROPERTY OVERVIEW**

HUGE PRICE REDUCTION down to \$11.84 per SF!! Prime Free-Standing Office or Retail Building located in the heart of desirable Tradition, Port St. Lucie! Formerly used as the 'Welcome Center' to this busy Community, this Property sits front and center at the entrance to Tradition Square, with prime exposure and daily traffic flow. Functional Floor Plan featuring a large central Open Area, 5 perimeter Offices, Large Conference Room opening up to Outdoor Deck and Seating Area, 2 Restrooms, and a Kitchenette/Bar. Ideal opportunity for the Professional or Medical Office User, Retail User, or potential Restaurant conversion. Lakefront location with private Gazebo provides tranquil views!