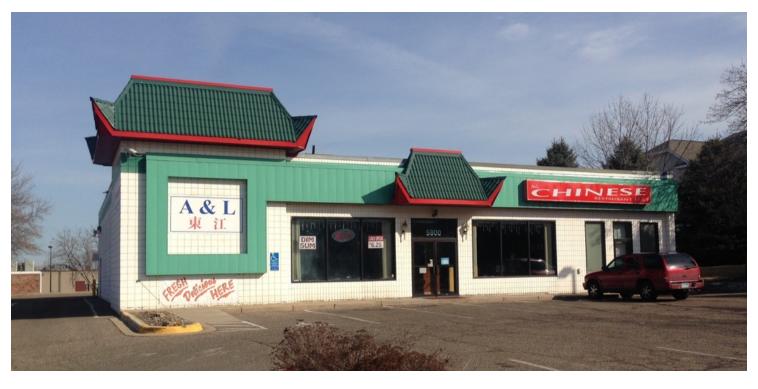

### **PROPERTY OVERVIEW**

Great restaurant or redevelopment opportunity! Full commercial kitchen with a large hood, walk in coolers and freezers! Visible location next to McDonalds and Walgreens off of Cahill and Upper 55th Street E! Large lot with ample parking. All FF&E negotiable!

# RESTAURANT FOR SALE - INVER GROVE HEIGHTS

5800 Cahill Ave, Inver Grove Heights, MN 55076