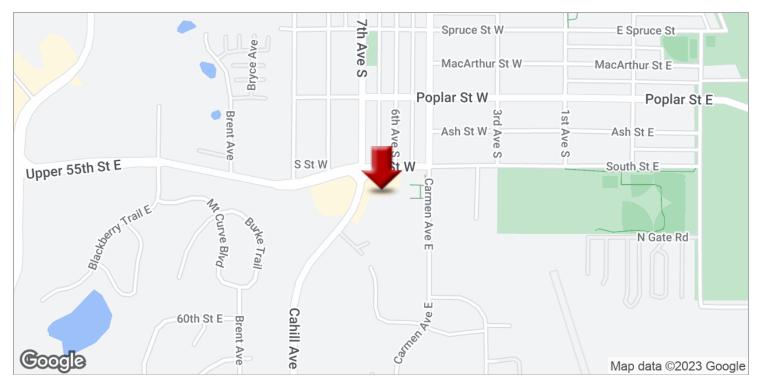

### **PROPERTY OVERVIEW**

Great restaurant or redevelopment opportunity! Full commercial kitchen with a large hood, walk in coolers and freezers! Visible location next to McDonalds and Walgreens off of Cahill and Upper 55th Street E! Large lot with ample parking. All FF&E negotiable!

# RESTAURANT FOR SALE - INVER GROVE HEIGHTS

5800 Cahill Ave, Inver Grove Heights, MN 55076