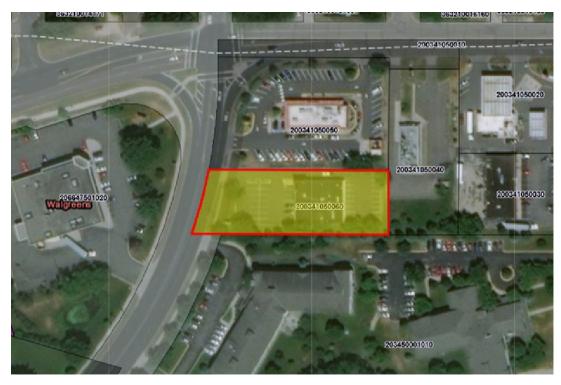

### **OFFERING SUMMARY**

| SALE PRICE:           | \$749,900              |  |
|-----------------------|------------------------|--|
| LOT SIZE:             | 0.819 Acres            |  |
| BUILDING SIZE:        | 6,048 SF               |  |
| ZONING:               | B-3 (General Business) |  |
| TAXES (PAYABLE 2018): | \$18.151.82            |  |
| PRICE / SF:           | \$123.99               |  |

### **PROPERTY OVERVIEW**

Great restaurant or redevelopment opportunity! Full commercial kitchen with a large hood, walk in coolers and freezers! Visible location next to McDonalds and Walgreens off of Cahill and Upper 55th Street E! Large lot with ample parking. All FF&E negotiable!