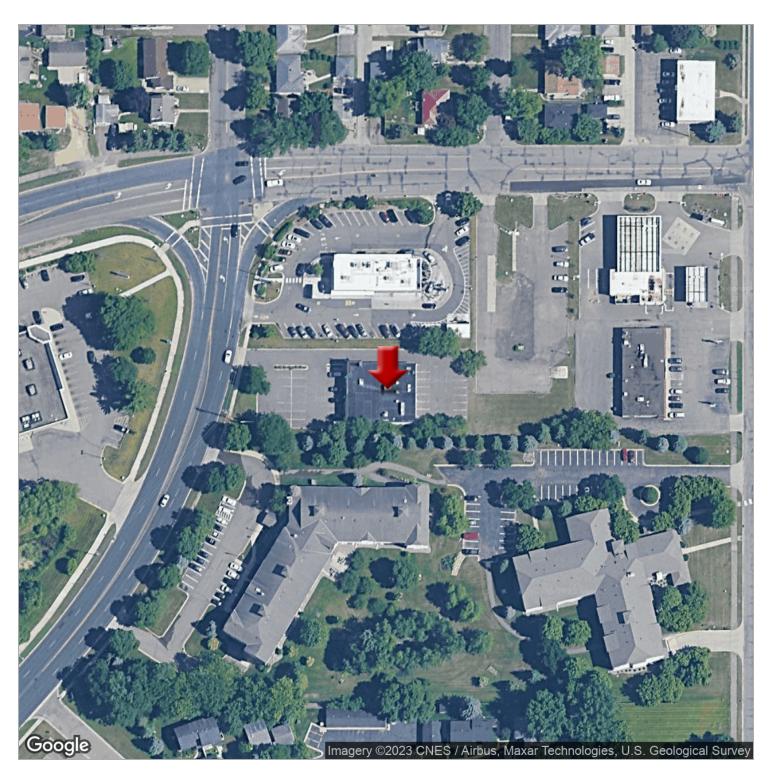

# RESTAURANT FOR SALE - INVER GROVE HEIGHTS

5800 Cahill Ave, Inver Grove Heights, MN 55076