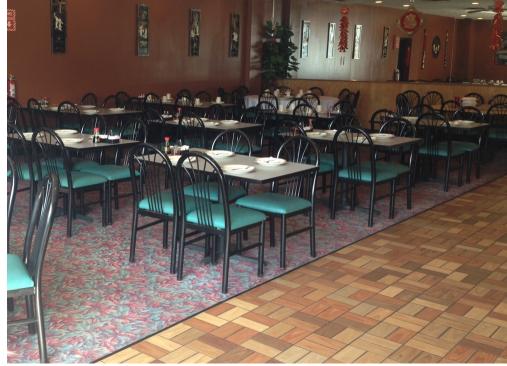

### **PROPERTY OVERVIEW**

Great restaurant or redevelopment opportunity! Full commercial kitchen with a large hood, walk in coolers and freezers! Visible location next to McDonalds and Walgreens off of Cahill and Upper 55th Street E! Large lot with ample parking. All FF&E negotiable!