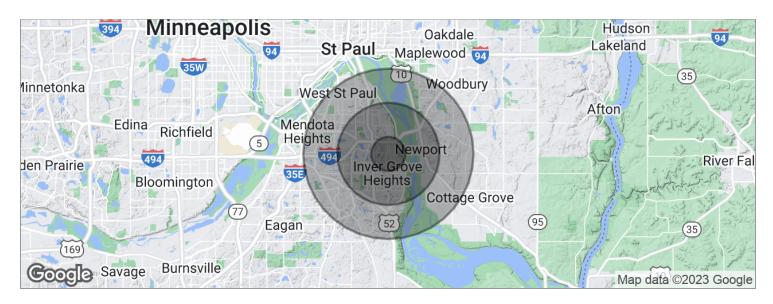

# RESTAURANT FOR SALE - INVER GROVE HEIGHTS

5800 Cahill Ave, Inver Grove Heights, MN 55076

| POPULATION          | 1 MILE    | 3 MILES   | 5 MILES   |
|---------------------|-----------|-----------|-----------|
| Total population    | 7,692     | 59,573    | 132,116   |
| Median age          | 37.4      | 36.9      | 36.4      |
| Median age (male)   | 36.8      | 35.9      | 35.3      |
| Median age (Female) | 38.2      | 37.6      | 36.9      |
| HOUSEHOLDS & INCOME | 1 MILE    | 3 MILES   | 5 MILES   |
| Total households    | 3,227     | 24,315    | 52,743    |
| # of persons per HH | 2.4       | 2.5       | 2.5       |
| Average HH income   | \$66,960  | \$70,833  | \$73,504  |
| Average house value | \$221,617 | \$227,028 | \$239,151 |

<sup>\*</sup> Demographic data derived from 2020 ACS - US Census

**KW COMMERCIAL** 

10402 73rd Ave N Maple Grove, MN 55369 **AMBER LANGE** 

Broker 0: 763.226.7911 C: 763.226.7911 alange@kwcommercial.com