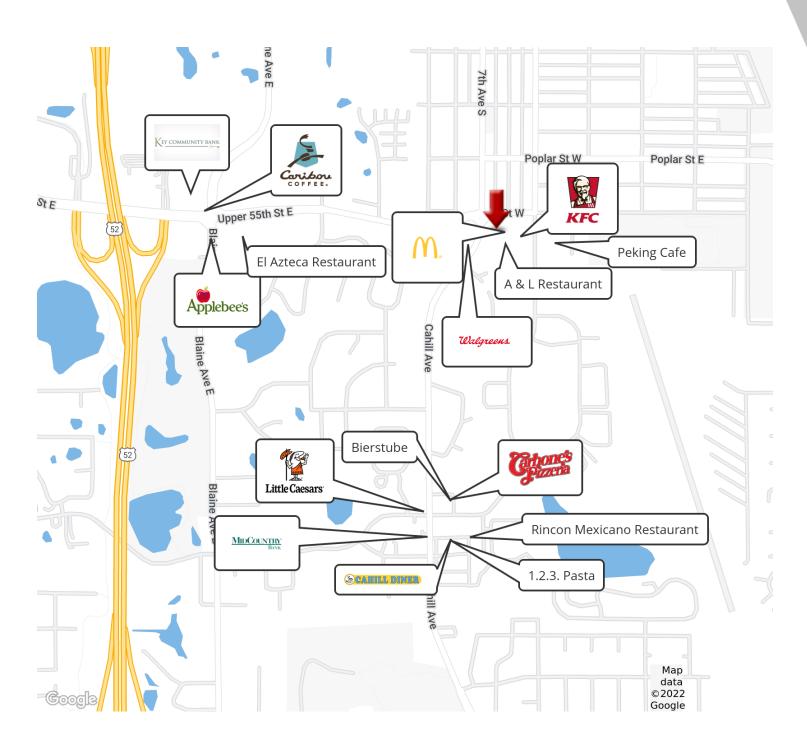

### **PROPERTY OVERVIEW**

Great restaurant or redevelopment opportunity! Full commercial kitchen with a large hood, walk in coolers and freezers! Visible location next to McDonalds and Walgreens off of Cahill and Upper 55th Street E! Large lot with ample parking. All FF&E negotiable!

# RESTAURANT FOR SALE - INVER GROVE HEIGHTS

5800 Cahill Ave, Inver Grove Heights, MN 55076