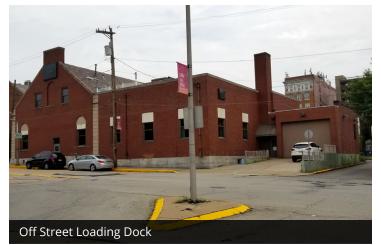

### **EXECUTIVE SUMMARY**

| OFFERING SUMMARY |                                  | PROPERTY OVERVIEW                                                                                                                                                         |
|------------------|----------------------------------|---------------------------------------------------------------------------------------------------------------------------------------------------------------------------|
| Building Size:   | 10,000 SF                        | 10,000 SF Office building available for lease. Former Historic Post Office.                                                                                               |
|                  |                                  | LOCATION OVERVIEW                                                                                                                                                         |
| Lease Rate:      | Negotiable                       | Located in Wilkinsburg directly across from the East Busway Station.<br>Approximately 1.5 miles from Interstate 376/Parkway East and 7 miles from<br>Downtown Pittsburgh. |
|                  |                                  | PROPERTY HIGHLIGHTS                                                                                                                                                       |
|                  |                                  | 10 Offices                                                                                                                                                                |
| Lot Size:        | 0.2 Acres                        | Complete kitchen with dining area                                                                                                                                         |
|                  |                                  | Fully furnished                                                                                                                                                           |
|                  |                                  | Large heated basement for storage                                                                                                                                         |
| Zoning:          | CBD Central Business<br>District | <ul> <li>Private exclusive parking area for 25 cars</li> </ul>                                                                                                            |
|                  |                                  | <ul> <li>2 Indoor parking spots for executives</li> </ul>                                                                                                                 |
|                  |                                  | <ul> <li>Off-street loading dock</li> </ul>                                                                                                                               |
|                  |                                  |                                                                                                                                                                           |
| Parking:         | Private Parking Lot              | BEYNON<br>burg<br>Edgewood<br>Churchill<br>22<br>Wilking                                                                                                                  |
|                  |                                  |                                                                                                                                                                           |

### **ADDITIONAL PHOTOS**

Private Fenced Parking Area for 25 Cars

Less than 2 miles to I-376/Parkway East

COMMERCIAL Beynon & Co. real estate

Richard Beynon 412.261.3640 rbeynon@beynonandco.com

Lease Brochure