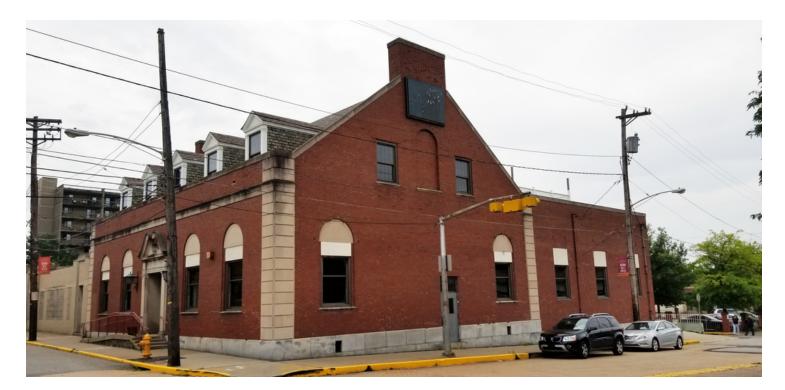

### **EXECUTIVE SUMMARY**

| OFFERING SUMMARY |                                  | PROPERTY OVERVIEW                                                                                                                                                         |
|------------------|----------------------------------|---------------------------------------------------------------------------------------------------------------------------------------------------------------------------|
| Building Size:   | 10,000 SF                        | 10,000 SF Office building available for lease. Former Historic Post Office.                                                                                               |
|                  |                                  | LOCATION OVERVIEW                                                                                                                                                         |
| Lease Rate:      | Negotiable                       | Located in Wilkinsburg directly across from the East Busway Station.<br>Approximately 1.5 miles from Interstate 376/Parkway East and 7 miles from<br>Downtown Pittsburgh. |
|                  |                                  | PROPERTY HIGHLIGHTS                                                                                                                                                       |
|                  |                                  | 10 Offices                                                                                                                                                                |
| Lot Size:        | 0.2 Acres                        | Complete kitchen with dining area                                                                                                                                         |
|                  |                                  | Fully furnished                                                                                                                                                           |
|                  |                                  | Large heated basement for storage                                                                                                                                         |
| Zoning:          | CBD Central Business<br>District | <ul> <li>Private exclusive parking area for 25 cars</li> </ul>                                                                                                            |
|                  |                                  | <ul> <li>2 Indoor parking spots for executives</li> </ul>                                                                                                                 |
|                  |                                  | <ul> <li>Off-street loading dock</li> </ul>                                                                                                                               |
|                  |                                  |                                                                                                                                                                           |
| Parking:         | Private Parking Lot              | BEYNON<br>burg<br>Edgewood<br>Churchill<br>22<br>Wilking                                                                                                                  |
|                  |                                  |                                                                                                                                                                           |