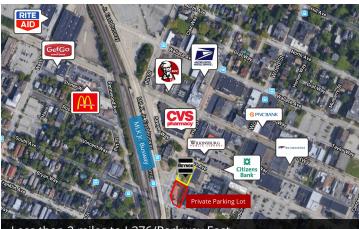

### **EXECUTIVE SUMMARY**

| OFFERING SUMMARY |                                  | PROPERTY OVERVIEW                                                                                                                                                         |
|------------------|----------------------------------|---------------------------------------------------------------------------------------------------------------------------------------------------------------------------|
| Building Size:   | 10,000 SF                        | 10,000 SF Office building available for lease. Former Historic Post Office.                                                                                               |
|                  |                                  | LOCATION OVERVIEW                                                                                                                                                         |
| Lease Rate:      | Negotiable                       | Located in Wilkinsburg directly across from the East Busway Station.<br>Approximately 1.5 miles from Interstate 376/Parkway East and 7 miles from<br>Downtown Pittsburgh. |
|                  |                                  | PROPERTY HIGHLIGHTS                                                                                                                                                       |
|                  |                                  | 10 Offices                                                                                                                                                                |
| Lot Size:        | 0.2 Acres                        | Complete kitchen with dining area                                                                                                                                         |
|                  |                                  | Fully furnished                                                                                                                                                           |
|                  |                                  | Large heated basement for storage                                                                                                                                         |
| Zoning:          | CBD Central Business<br>District | <ul> <li>Private exclusive parking area for 25 cars</li> </ul>                                                                                                            |
|                  |                                  | <ul> <li>2 Indoor parking spots for executives</li> </ul>                                                                                                                 |
|                  |                                  | <ul> <li>Off-street loading dock</li> </ul>                                                                                                                               |
|                  |                                  |                                                                                                                                                                           |
| Parking:         | Private Parking Lot              | BEYNON<br>burg<br>Edgewood<br>Churchill<br>22<br>Wilking                                                                                                                  |
|                  |                                  |                                                                                                                                                                           |

### **ADDITIONAL PHOTOS**

Private Fenced Parking Area for 25 Cars

Less than 2 miles to I-376/Parkway East

COMMERCIAL Beynon & Co. real estate

Richard Beynon 412.261.3640 rbeynon@beynonandco.com

Lease Brochure