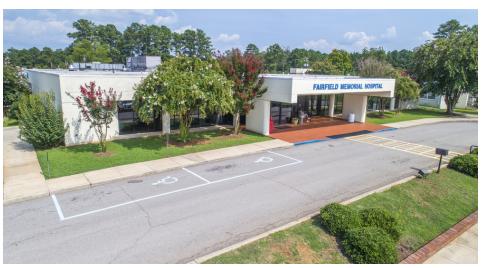

## **PROPERTY OVERVIEW**

ROI Commercial has been engaged to sell the former Fairfield Memorial Hospital facility in Winnsboro, SC. The property includes a one story building containing approximately 42,000 square feet located on a 6.65 acre site. Located at 102 US-321 Bypass, the property is seven miles to Interstate 77 and only 33 miles to downtown Columbia, SC. There are currently 25 hospital rooms as well as abundant additional space that can be used to install more rooms and support various functions of the facility.

## **PROPERTY SUMMARY**

| Sale Price:    | \$750,000               |
|----------------|-------------------------|
| Lot Size:      | 6.65 Acres              |
| Building Size: | 42,000 SF               |
| Zoning:        | C-2, General Commercial |
| Cross Streets: |                         |