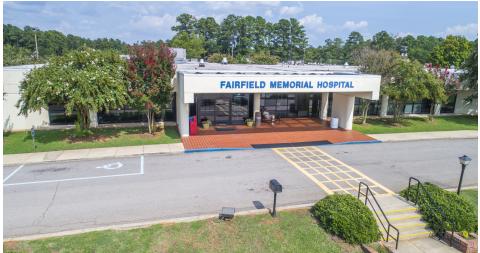

## **PROPERTY OVERVIEW**

ROI Commercial has been engaged to sell the former Fairfield Memorial Hospital facility in Winnsboro, SC. The property includes a one story building containing approximately 42,000 square feet located on a 6.65 acre site. Located at 102 US-321 Bypass, the property is seven miles to Interstate 77 and only 33 miles to downtown Columbia, SC. There are currently 25 hospital rooms as well as abundant additional space that can be used to install more rooms and support various functions of the facility.

## **PROPERTY SUMMARY**

| Sale Price:    | \$750,000               |
|----------------|-------------------------|
| Lot Size:      | 6.65 Acres              |
| Building Size: | 42,000 SF               |
| Zoning:        | C-2, General Commercial |
| Cross Streets: |                         |