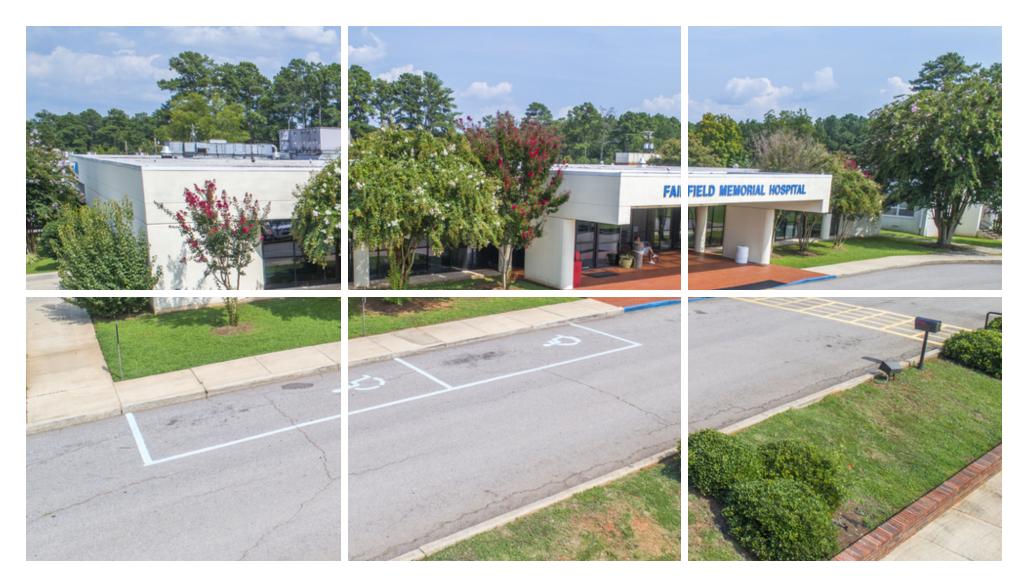

## **PROPERTY OVERVIEW**

ROI Commercial has been engaged to sell the former Fairfield Memorial Hospital facility in Winnsboro, SC. The property includes a one story building containing approximately 42,000 square feet located on a 6.65 acre site. Located at 102 US-321 Bypass, the property is seven miles to Interstate 77 and only 33 miles to downtown Columbia, SC. There are currently 25 hospital rooms as well as abundant additional space that can be used to install more rooms and support various functions of the facility.

The property can be adapted to a number of uses, including:

- Senior care
- Behavioral Health
- Respite care
- Various medical uses

## **PROPERTY HIGHLIGHTS**

- All utilities, including water, sewer, electricity, and natural gas are provided by and purchased from the Town of Winnsboro, SC.
- The facility is located within a Federal Opportunity Zone
- 100% sprinklered (wet system)