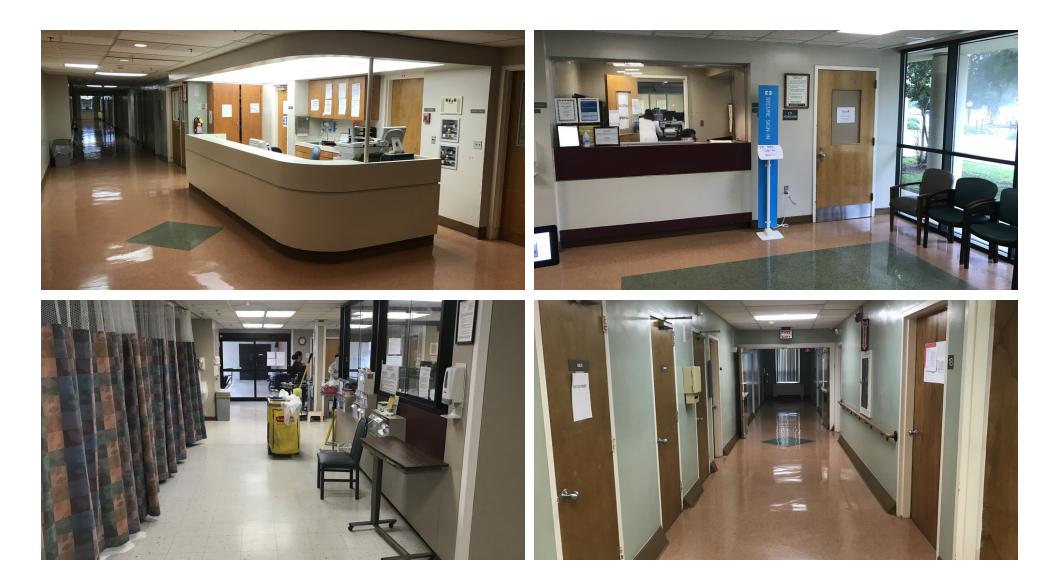

## **PROPERTY OVERVIEW**

ROI Commercial has been engaged to sell the former Fairfield Memorial Hospital facility in Winnsboro, SC. The property includes a one story building containing approximately 42,000 square feet located on a 6.65 acre site. Located at 102 US-321 Bypass, the property is seven miles to Interstate 77 and only 33 miles to downtown Columbia, SC. There are currently 25 hospital rooms as well as abundant additional space that can be used to install more rooms and support various functions of the facility.

The property can be adapted to a number of uses, including:

- Senior care
- Behavioral Health
- Respite care
- Various medical uses