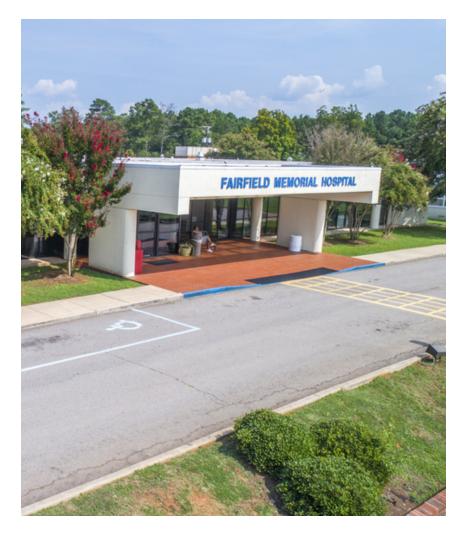

## **PROPERTY OVERVIEW**

ROI Commercial has been engaged to sell the former Fairfield Memorial Hospital facility in Winnsboro, SC. The property includes a one story building containing approximately 42,000 square feet located on a 6.65 acre site. Located at 102 US-321 Bypass, the property is seven miles to Interstate 77 and only 33 miles to downtown Columbia, SC. There are currently 25 hospital rooms as well as abundant additional space that can be used to install more rooms and support various functions of the facility.