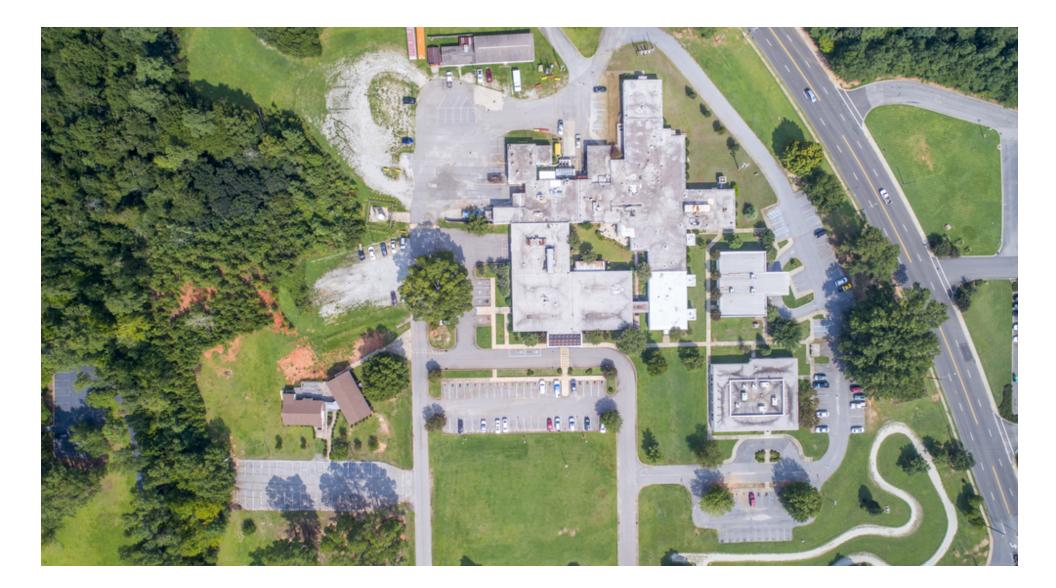

## **PROPERTY OVERVIEW**

ROI Commercial has been engaged to sell the former Fairfield Memorial Hospital facility in Winnsboro, SC. The property includes a one story building containing approximately 42,000 square feet located on a 6.65 acre site. Located at 102 US-321 Bypass, the property is seven miles to Interstate 77 and only 33 miles to downtown Columbia, SC. There are currently 25 hospital rooms as well as abundant additional space that can be used to install more rooms and support various functions of the facility.