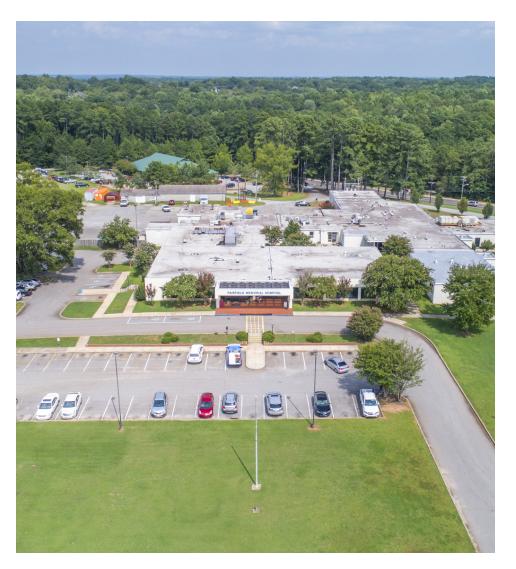

## **PROPERTY OVERVIEW**

ROI Commercial has been engaged to sell the former Fairfield Memorial Hospital facility in Winnsboro, SC. The property includes a one story building containing approximately 42,000 square feet located on a 6.65 acre site. Located at 102 US-321 Bypass, the property is seven miles to Interstate 77 and only 33 miles to downtown Columbia, SC. There are currently 25 hospital rooms as well as abundant additional space that can be used to install more rooms and support various functions of the facility.

## **PROPERTY SUMMARY**

| Sale Price:    | \$750,000               |
|----------------|-------------------------|
| Lot Size:      | 6.65 Acres              |
| Building Size: | 42,000 SF               |
| Zoning:        | C-2, General Commercial |
| Cross Streets: |                         |