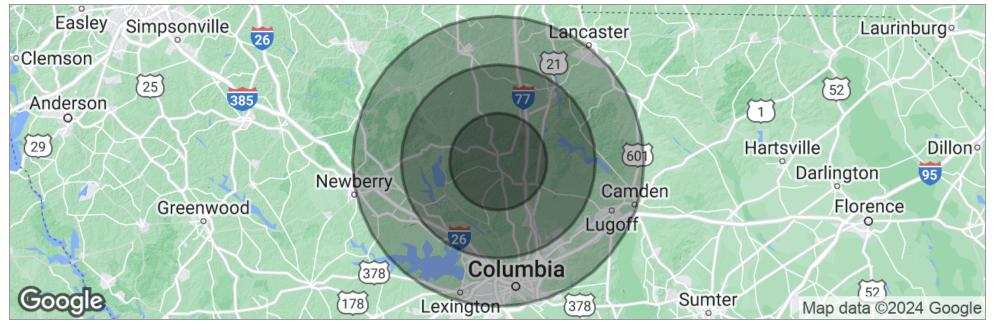

Map data ©2021 Imagery ©2021 , Maxar Technologies, USDA Farm Service Agency

|                     | 10 Miles  | 20 Miles  | 30 Miles  |
|---------------------|-----------|-----------|-----------|
| Total Population    | 16,138    | 114,908   | 677,948   |
| Population Density  | 51        | 91        | 240       |
| Median Age          | 38.9      | 37.1      | 36.1      |
| Median Age (Male)   | 38.4      | 36.4      | 34.9      |
| Median Age (Female) | 39.8      | 37.7      | 37.2      |
| Total Households    | 6,098     | 41,700    | 261,041   |
| # of Persons Per HH | 2.6       | 2.8       | 2.6       |
| Average HH Income   | \$42,364  | \$69,316  | \$64,779  |
| Average House Value | \$109,841 | \$197,228 | \$189,065 |