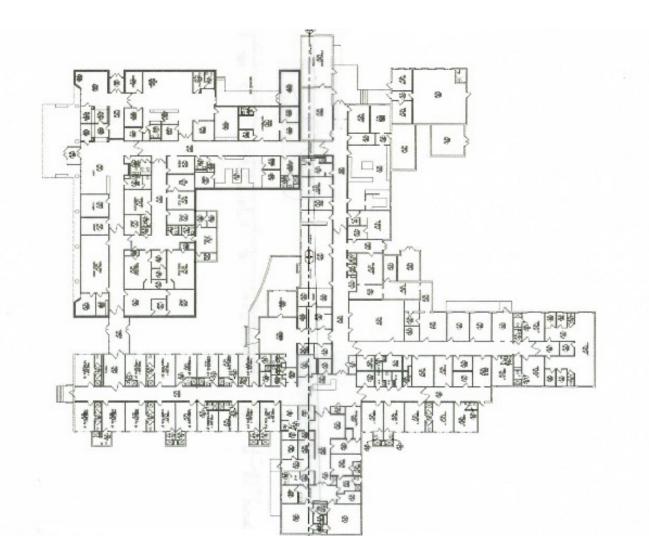

## **PROPERTY OVERVIEW**

ROI Commercial has been engaged to sell the former Fairfield Memorial Hospital facility in Winnsboro, SC. The property includes a one story building containing approximately 42,000 square feet located on a 6.65 acre site. Located at 102 US-321 Bypass, the property is seven miles to Interstate 77 and only 33 miles to downtown Columbia, SC. There are currently 25 hospital rooms as well as abundant additional space that can be used to install more rooms and support various functions of the facility.

The property can be adapted to a number of uses, including:

- Senior care
- Behavioral Health
- Respite care
- Various medical uses