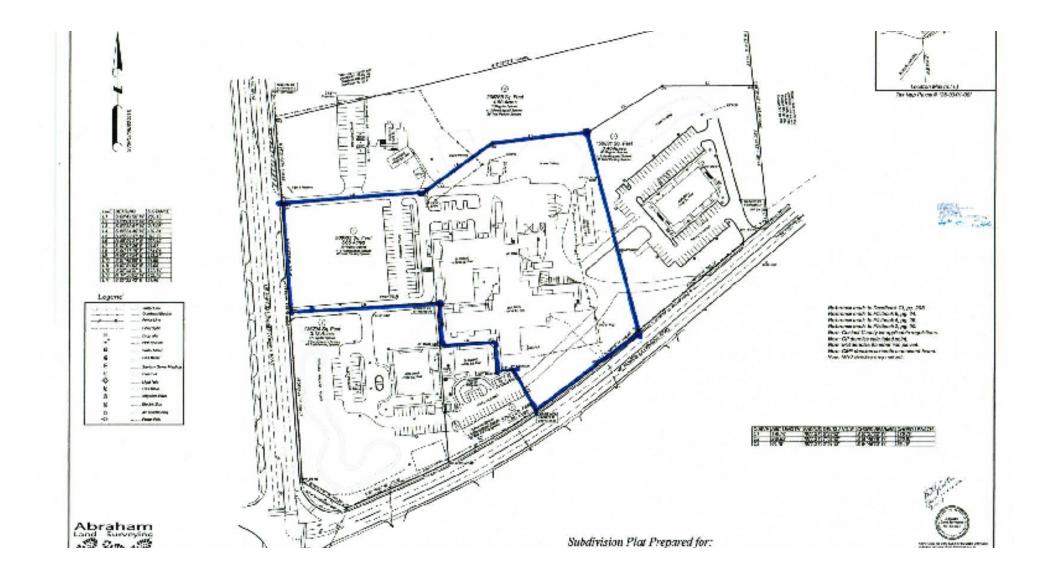

## **PROPERTY SUMMARY**

| Sale Price:    | \$750,000               |
|----------------|-------------------------|
| Lot Size:      | 6.65 Acres              |
| Building Size: | 42,000 SF               |
| Zoning:        | C-2, General Commercial |
| Cross Streets: |                         |

## **PROPERTY OVERVIEW**

ROI Commercial has been engaged to sell the former Fairfield Memorial Hospital facility in Winnsboro, SC. The property includes a one story building containing approximately 42,000 square feet located on a 6.65 acre site. Located at 102 US-321 Bypass, the property is seven miles to Interstate 77 and only 33 miles to downtown Columbia, SC. There are currently 25 hospital rooms as well as abundant additional space that can be used to install more rooms and support various functions of the facility.