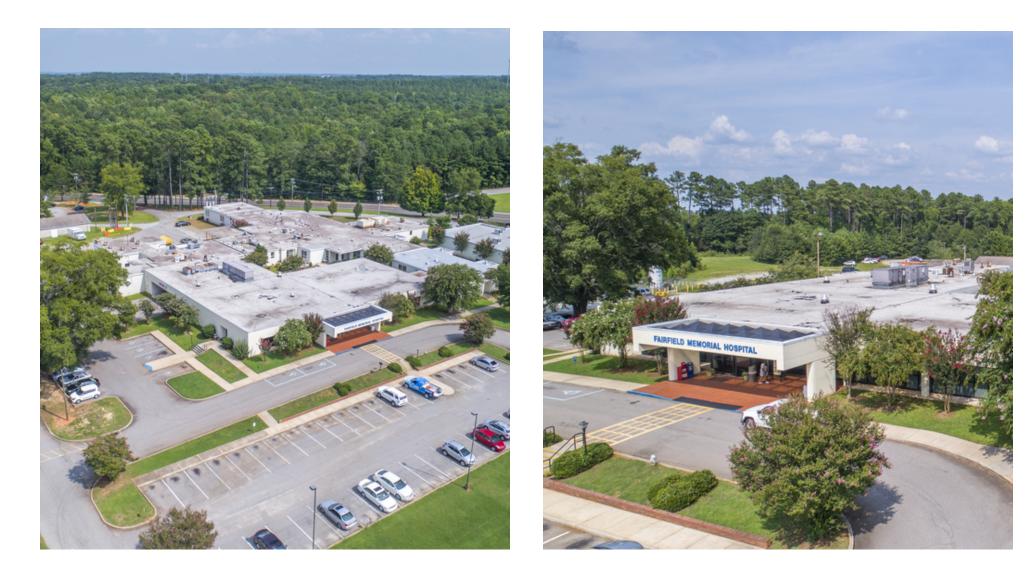

## **PROPERTY OVERVIEW**

ROI Commercial has been engaged to sell the former Fairfield Memorial Hospital facility in Winnsboro, SC. The property includes a one story building containing approximately 42,000 square feet located on a 6.65 acre site. Located at 102 US-321 Bypass, the property is seven miles to Interstate 77 and only 33 miles to downtown Columbia, SC. There are currently 25 hospital rooms as well as abundant additional space that can be used to install more rooms and support various functions of the facility.