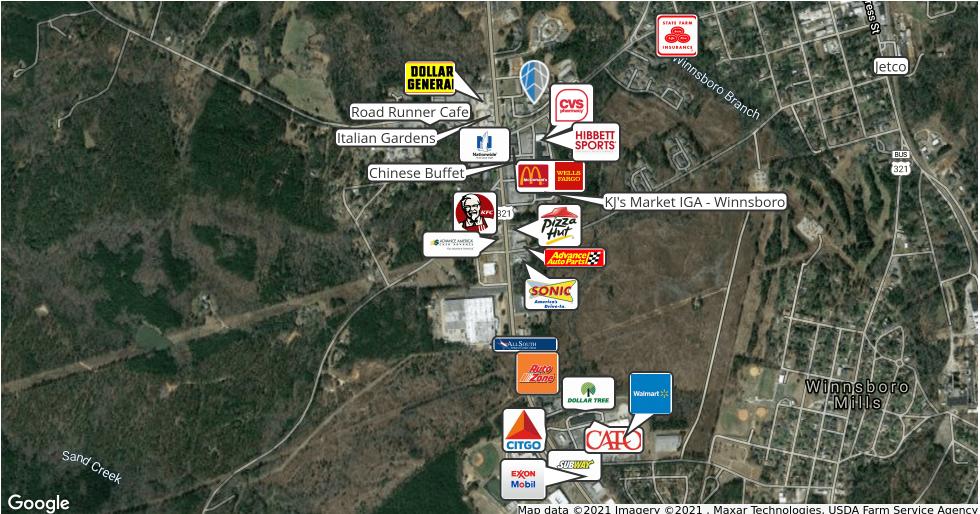

Map data ©2021 Imagery ©2021 , Maxar Technologies, USDA Farm Service Agency

|                     | 10 Miles  | 20 Miles  | 30 Miles  |
|---------------------|-----------|-----------|-----------|
| Total Population    | 16,138    | 114,908   | 677,948   |
| Population Density  | 51        | 91        | 240       |
| Median Age          | 38.9      | 37.1      | 36.1      |
| Median Age (Male)   | 38.4      | 36.4      | 34.9      |
| Median Age (Female) | 39.8      | 37.7      | 37.2      |
| Total Households    | 6,098     | 41,700    | 261,041   |
| # of Persons Per HH | 2.6       | 2.8       | 2.6       |
| Average HH Income   | \$42,364  | \$69,316  | \$64,779  |
| Average House Value | \$109,841 | \$197,228 | \$189,065 |