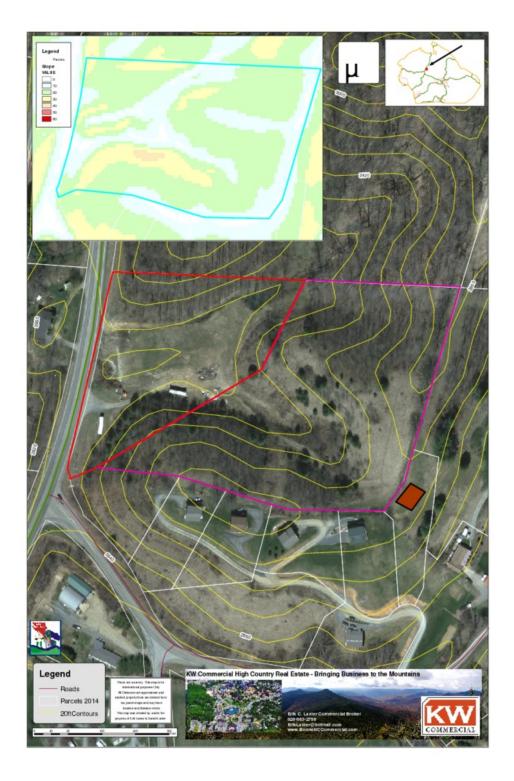

#### **PROPERTY OVERVIEW**

Non-restricted parcel on Highway 421 N in Vilas Less than 5 miles from the Highway 105 ByPass/ 421 intersection - Approximately 6 acres of rolling land with easy access and many nice building and view sites. The approximately 6 acres would make a very nice minor subdivision. Owners will split the parcel from the front four acres if needed. The front four acres would be \$185,000 and the back acreage (approximately 6 acres) would be \$114,500. The volume of land and topography could also lend itself to a small apartment building.

### **PROPERTY HIGHLIGHTS**