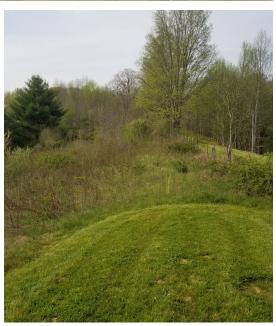

#### **PROPERTY OVERVIEW**

Non-restricted parcel on Highway 421 N in Vilas Less than 5 miles from the Highway 105 ByPass/ 421 intersection - Approximately 6 acres of rolling land with easy access and many nice building and view sites. The approximately 6 acres would make a very nice minor subdivision. Owners will split the parcel from the front four acres if needed. The front four acres would be \$185,000 and the back acreage (approximately 6 acres) would be \$114,500. The volume of land and topography could also lend itself to a small apartment building.