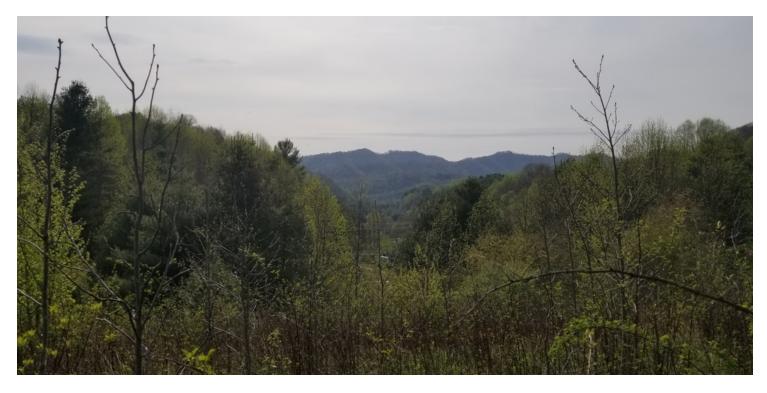

#### **PROPERTY OVERVIEW**

Non-restricted parcel on Highway 421 N in Vilas Less than 5 miles from the Highway 105 ByPass/ 421 intersection - Approximately 6 acres of rolling land with easy access and many nice building and view sites. The approximately 6 acres would make a very nice minor subdivision. Owners will split the parcel from the front four acres if needed. The front four acres would be \$185,000 and the back acreage (approximately 6 acres) would be \$114,500. The volume of land and topography could also lend itself to a small apartment building.