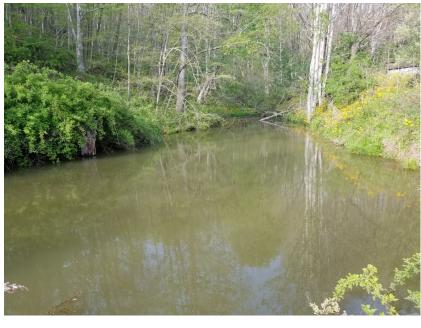

#### **PROPERTY OVERVIEW**

Non-restricted parcel on Highway 421 N in Vilas Less than 5 miles from the Highway 105 ByPass/ 421 intersection - Approximately 6 acres of rolling land with easy access and many nice building and view sites. The approximately 6 acres would make a very nice minor subdivision. Owners will split the parcel from the front four acres if needed. The front four acres would be \$185,000 and the back acreage (approximately 6 acres) would be \$114,500. The volume of land and topography could also lend itself to a small apartment building.