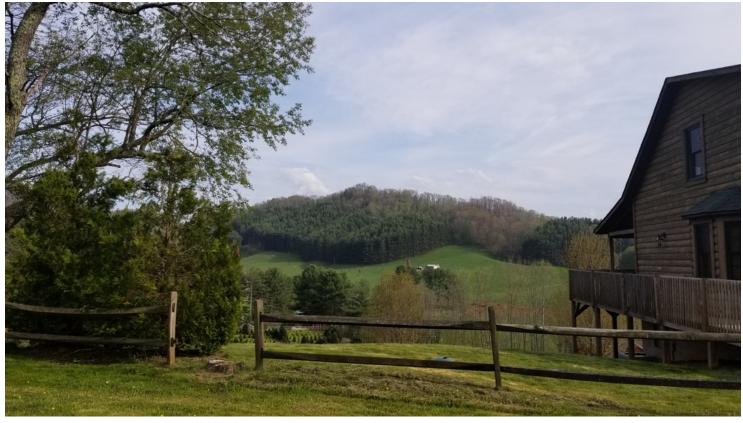

#### **PROPERTY OVERVIEW**

Non-restricted parcel on Highway 421 N in Vilas Less than 5 miles from the Highway 105 ByPass/ 421 intersection - Approximately 6 acres of rolling land with easy access and many nice building and view sites. The approximately 6 acres would make a very nice minor subdivision. Owners will split the parcel from the front four acres if needed. The front four acres would be \$185,000 and the back acreage (approximately 6 acres) would be \$114,500. The volume of land and topography could also lend itself to a small apartment building.