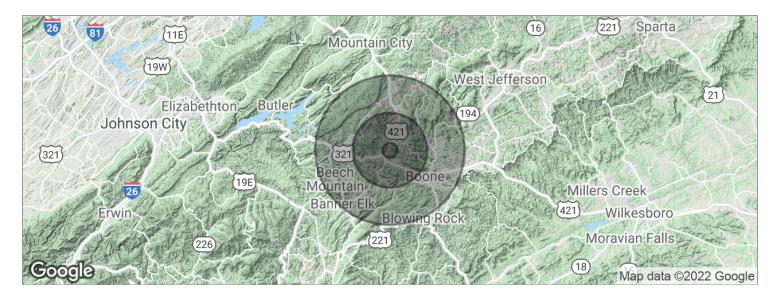

## WILCOX HWY 421 N 6 ACRES

Hwy 421 N, Vilas, NC 28692

| POPULATION          | 1 MILE   | 5 MILES  | 10 MILES |
|---------------------|----------|----------|----------|
| Total population    | 598      | 17,177   | 53,911   |
| Median age          | 34.3     | 29.2     | 32.7     |
| Median age (male)   | 32.2     | 28.6     | 31.5     |
| Median age (Female) | 34.5     | 29.8     | 33.6     |
| HOUSEHOLDS & INCOME | 1 MILE   | 5 MILES  | 10 MILES |
| Total households    | 269      | 7,011    | 22,797   |
| # of persons per HH | 2.2      | 2.5      | 2.4      |
| Average HH income   | \$42,887 | \$44,928 | \$47,148 |
| •                   |          |          |          |