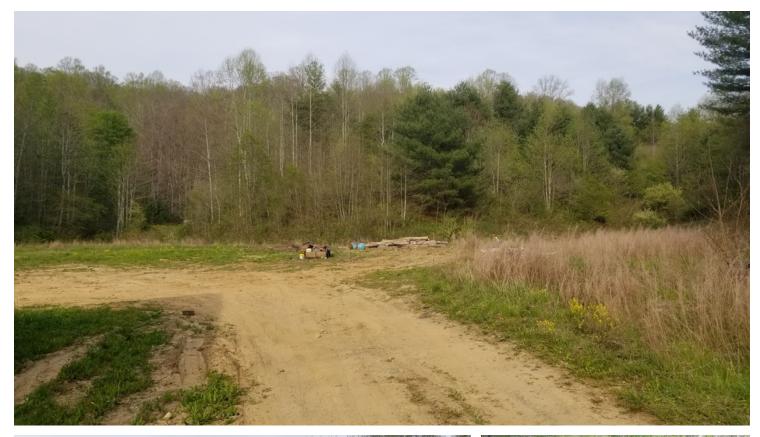

### **PROPERTY OVERVIEW**

This is the front four acres of a 10 acre parcel with 480 feet of easily accessed Highway frontage in Vilas. Non-restricted parcel on Highway 421 N in Vilas Less than 5 miles from the Highway 105 ByPass/ 421 intersection - Approximately 4 acres of flat usable land with easy access and 481 feet of Highway Frontage with excellent sight distance exiting both North and South of the property. The back acreage would make a very nice minor subdivision as it has a rolling topography and very nice long-range views. There is a small pond and creek on the property. Owners will split the parcel if needed. The front four acres would be \$185,000 and the back acreage (approximately 6 acres) would be \$114,500. Would be excellent for a small retail center, mini-storage facility, trucking business, landscaping business,