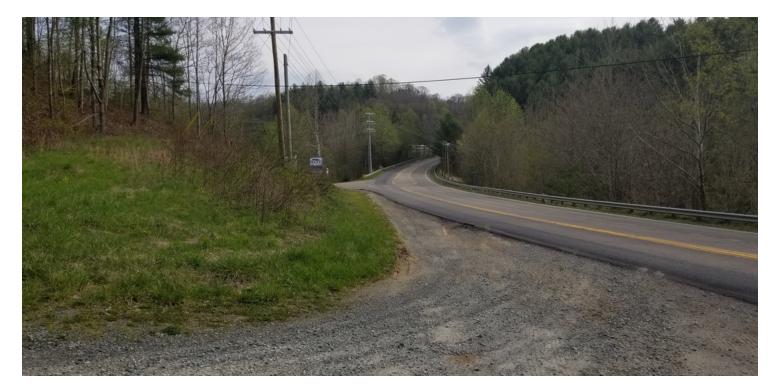

### **PROPERTY OVERVIEW**

This is the front four acres of a 10 acre parcel with 480 feet of easily accessed Highway frontage in Vilas. Non-restricted parcel on Highway 421 N in Vilas Less than 5 miles from the Highway 105 ByPass/ 421 intersection - Approximately 4 acres of flat usable land with easy access and 481 feet of Highway Frontage with excellent sight distance exiting both North and South of the property. The back acreage would make a very nice minor subdivision as it has a rolling topography and very nice long-range views. There is a small pond and creek on the property. Owners will split the parcel if needed. The front four acres would be \$185,000 and the back acreage (approximately 6 acres) would be \$114,500. Would be excellent for a small retail center, mini-storage facility, trucking business, landscaping business,