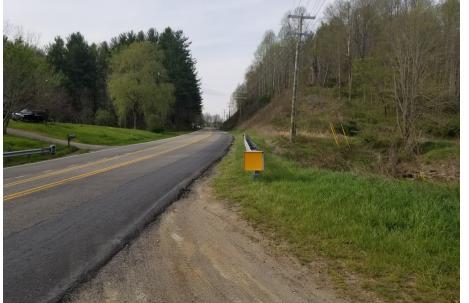

### **PROPERTY OVERVIEW**

This is the front four acres of a 10 acre parcel with 480 feet of easily accessed Highway frontage in Vilas. Non-restricted parcel on Highway 421 N in Vilas Less than 5 miles from the Highway 105 ByPass/ 421 intersection - Approximately 4 acres of flat usable land with easy access and 481 feet of Highway Frontage with excellent sight distance exiting both North and South of the property. The back acreage would make a very nice minor subdivision as it has a rolling topography and very nice long-range views. There is a small pond and creek on the property. Owners will split the parcel if needed. The front four acres would be \$185,000 and the back acreage (approximately 6 acres) would be \$114,500. Would be excellent for a small retail center, mini-storage facility, trucking business, landscaping business,