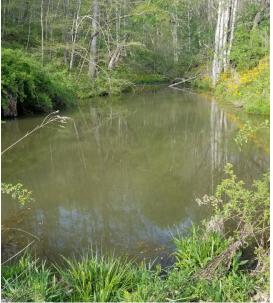

### **PROPERTY OVERVIEW**

This is the front four acres of a 10 acre parcel with 480 feet of easily accessed Highway frontage in Vilas. Non-restricted parcel on Highway 421 N in Vilas Less than 5 miles from the Highway 105 ByPass/ 421 intersection - Approximately 4 acres of flat usable land with easy access and 481 feet of Highway Frontage with excellent sight distance exiting both North and South of the property. The back acreage would make a very nice minor subdivision as it has a rolling topography and very nice long-range views. There is a small pond and creek on the property. Owners will split the parcel if needed. The front four acres would be \$185,000 and the back acreage (approximately 6 acres) would be \$114,500. Would be excellent for a small retail center, mini-storage facility, trucking business, landscaping business,