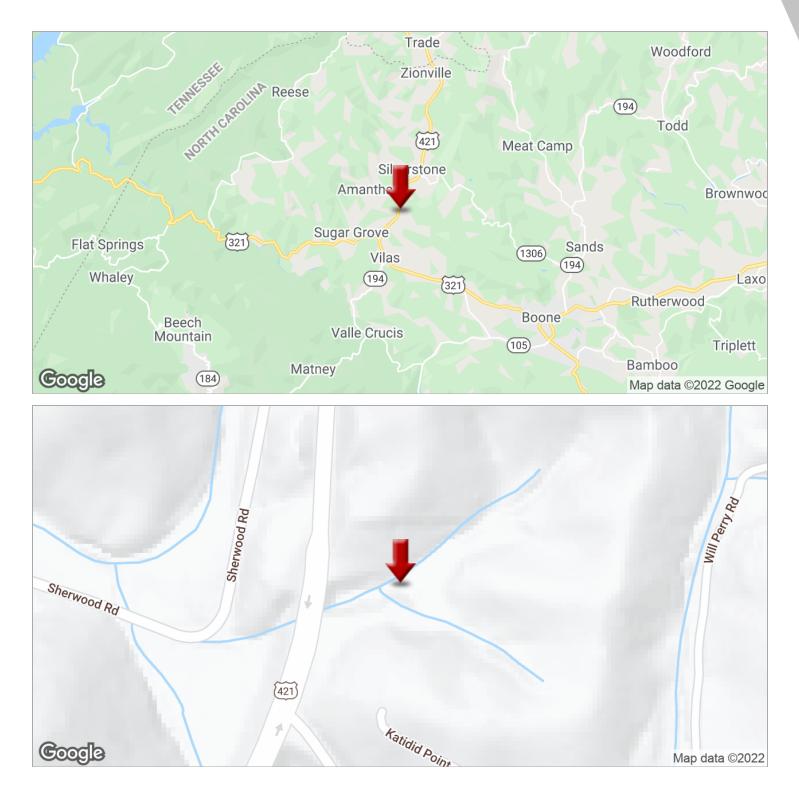

## WILCOX - US HWY 421 N - 4 ACRES

111 US 421 N, Vilas, NC 28692

### **PROPERTY OVERVIEW**

This is the front four acres of a 10 acre parcel with 480 feet of easily accessed Highway frontage in Vilas. Non-restricted parcel on Highway 421 N in Vilas Less than 5 miles from the Highway 105 ByPass/ 421 intersection - Approximately 4 acres of flat usable land with easy access and 481 feet of Highway Frontage with excellent sight distance exiting both North and South of the property. The back acreage would make a very nice minor subdivision as it has a rolling topography and very nice long-range views. There is a small pond and creek on the property. Owners will split the parcel if needed. The front four acres would be \$185,000 and the back acreage (approximately 6 acres) would be \$114,500. Would be excellent for a small retail center, mini-storage facility, trucking business, landscaping business,