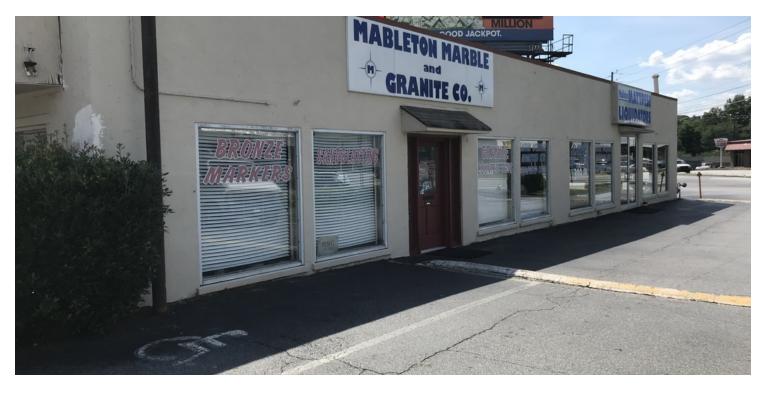

#### **PROPERTY OVERVIEW**

This corner lot is located in the heart of unincorporated Mableton with over 35,000 daily traffic count. The site has great visibility and located at a signalized intersection. Property is zoned GC which allows for unlimited flexibility of uses.