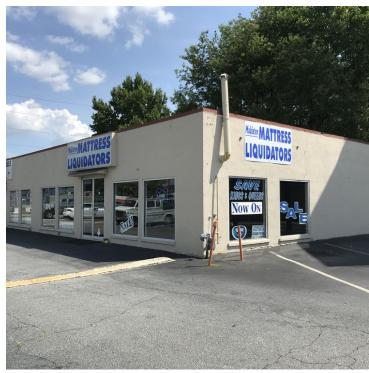

#### **PROPERTY OVERVIEW**

This corner lot is located in the heart of unincorporated Mableton with over 35,000 daily traffic count. The site has great visibility and located at a signalized intersection. Property is zoned GC which allows for unlimited flexibility of uses.