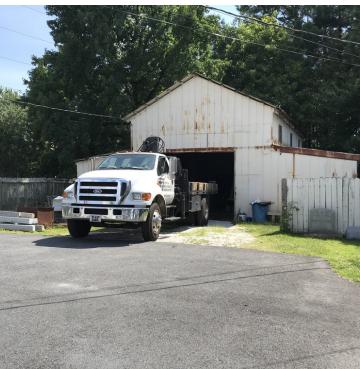

## CORNER COMMERCIAL LOT WITH FLEXIBLE USE

5584 Mableton Parkway SW, Mableton, GA 30126

#### **PROPERTY OVERVIEW**

This corner lot is located in the heart of unincorporated Mableton with over 35,000 daily traffic count. The site has great visibility and located at a signalized intersection. Property is zoned GC which allows for unlimited flexibility of uses.