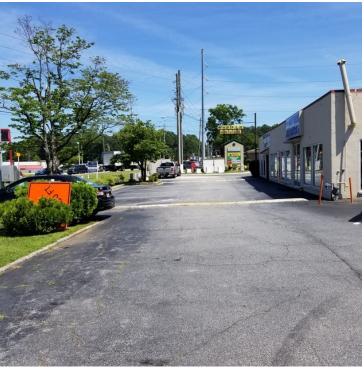

#### **PROPERTY OVERVIEW**

This corner lot is located in the heart of unincorporated Mableton with over 35,000 daily traffic count. The site has great visibility and located at a signalized intersection. Property is zoned GC which allows for unlimited flexibility of uses.