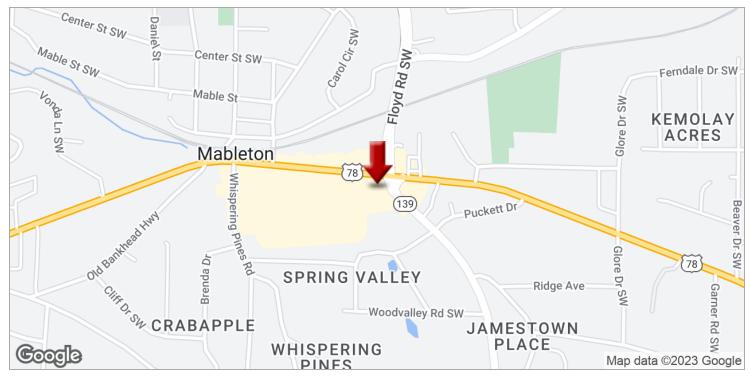

#### **PROPERTY OVERVIEW**

This corner lot is located in the heart of unincorporated Mableton with over 35,000 daily traffic count. The site has great visibility and located at a signalized intersection. Property is zoned GC which allows for unlimited flexibility of uses.