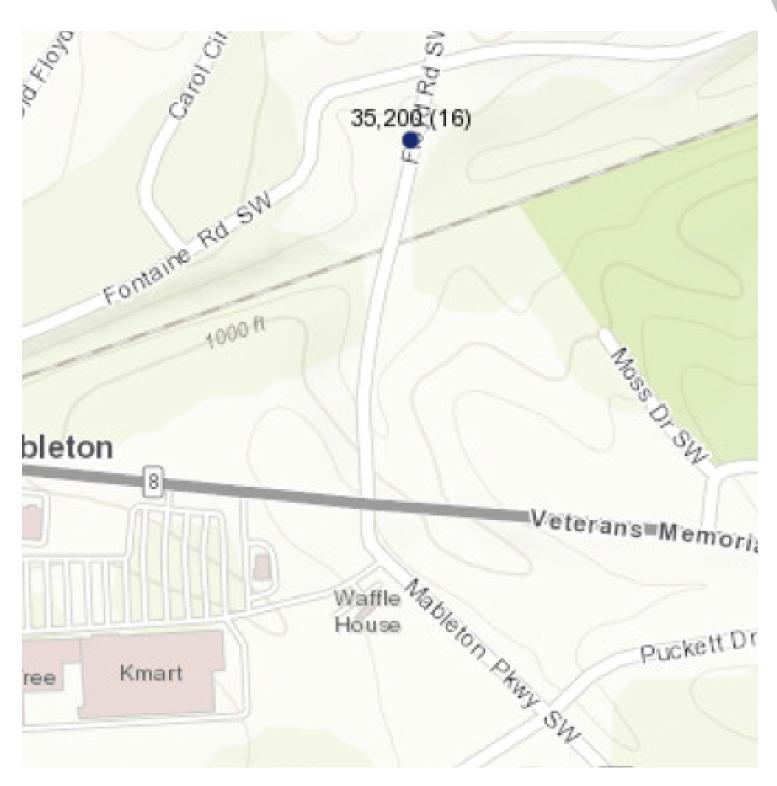

#### **OFFERING SUMMARY**

| SALE PRICE:    | \$600,000     |
|----------------|---------------|
| AVAILABLE SF:  |               |
| LOT SIZE:      | 0.21 Acres    |
| BUILDING SIZE: | 4,000 SF      |
| ZONING:        | GC            |
| MARKET:        | Metro Atlanta |
| SUBMARKET:     | Cobb County   |
| TRAFFIC COUNT: | 35,200        |
| PRICE / SF:    | \$150.00      |

#### **PROPERTY OVERVIEW**

This corner lot is located in the heart of unincorporated Mableton with over 35,000 daily traffic count. The site has great visibility and located at a signalized intersection. Property is zoned GC which allows for unlimited flexibility of uses.