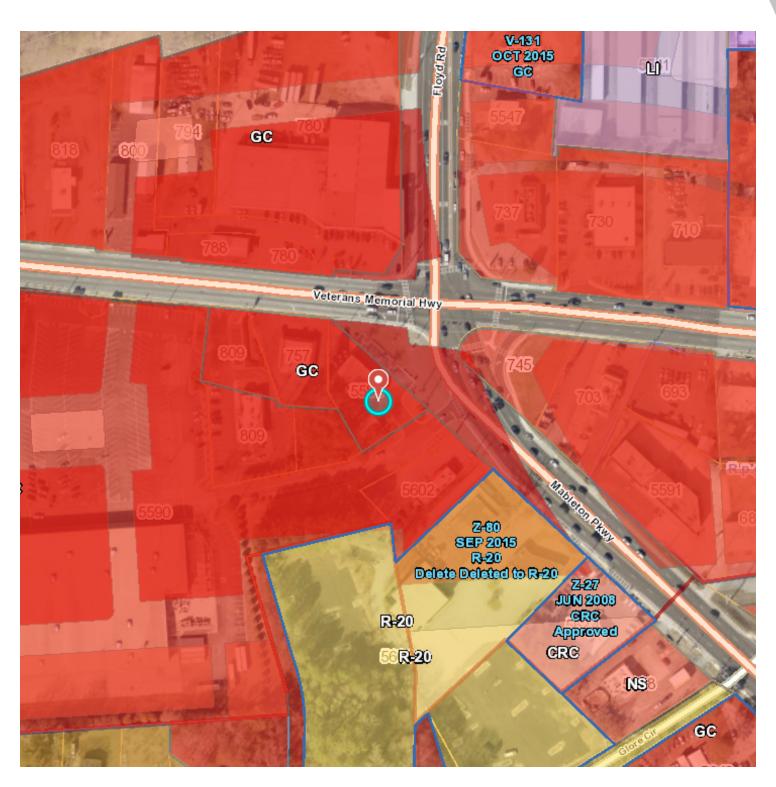

#### **OFFERING SUMMARY**

| SALE PRICE:    | \$600,000     |
|----------------|---------------|
| AVAILABLE SF:  |               |
| LOT SIZE:      | 0.21 Acres    |
| BUILDING SIZE: | 4,000 SF      |
| ZONING:        | GC            |
| MARKET:        | Metro Atlanta |
| SUBMARKET:     | Cobb County   |
| TRAFFIC COUNT: | 35,200        |
| PRICE / SF:    | \$150.00      |

#### **PROPERTY OVERVIEW**

This corner lot is located in the heart of unincorporated Mableton with over 35,000 daily traffic count. The site has great visibility and located at a signalized intersection. Property is zoned GC which allows for unlimited flexibility of uses.