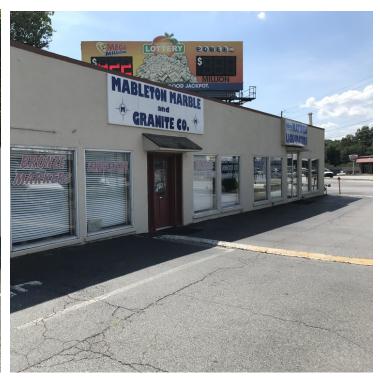

#### **PROPERTY OVERVIEW**

This corner lot is located in the heart of unincorporated Mableton with over 35,000 daily traffic count. The site has great visibility and located at a signalized intersection. Property is zoned GC which allows for unlimited flexibility of uses.