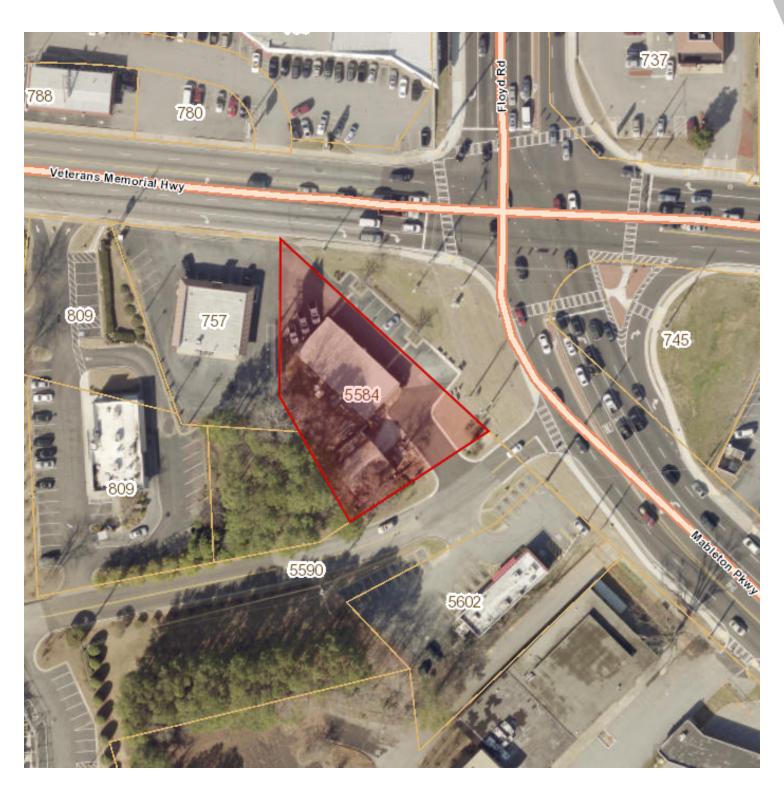

## CORNER COMMERCIAL LOT WITH FLEXIBLE USE

5584 Mableton Parkway SW, Mableton, GA 30126

#### **PROPERTY OVERVIEW**

This corner lot is located in the heart of unincorporated Mableton with over 35,000 daily traffic count. The site has great visibility and located at a signalized intersection. Property is zoned GC which allows for unlimited flexibility of uses.