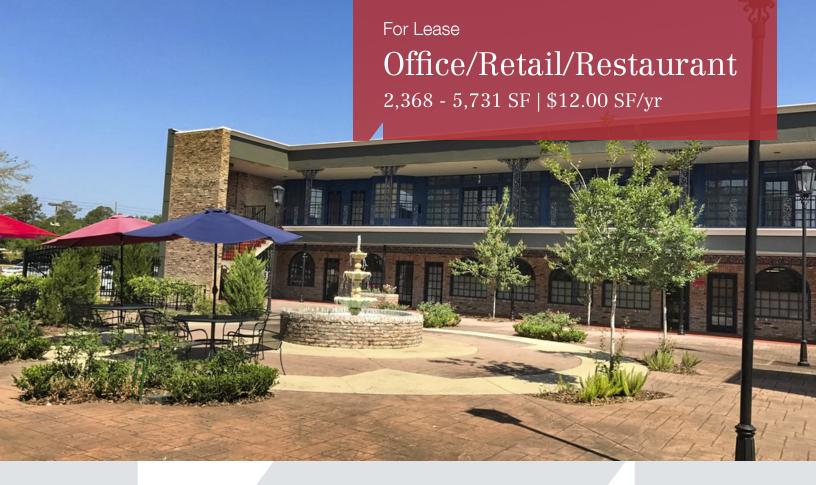

## 111 South Magnolia Drive

Tallahassee, Florida 32301

## **Property Highlights**

- 1,000-5,731 SF
- Space on both 1st and 2nd floor available with access to an elevator
- Located at the corner of Magnolia Dr. and Park Ave.
- Beautiful courtyard environment
- Signage on 3 major roads
- Traffic count: 38,000 cars per day

Lease Rate: \$12.00 SF/Yr + CAM

For more information

Jimmy Nystrom, SIOR

C: 850 570 5837 nystrom@talcor.com

NO WARRANTY OR REPRESENTATION, EXPRESS OR IMPLIED, IS MADE AS TO TAC ACCURACY OF THE INFORMATION CONTAINED HEREIN, AND THE SAME IS SUBMITTED SUBJECT TO ERRORS, OMISSIONS, CHANGE OF PRICE, RENTAL OR OTHER CONDITIONS, PPIGOS RALE, LEASE OR FINANCING, OR WITHORAWAL WITHOUT NOTICE, AND OF ANY SPECIAL LISTING CONDITIONS IMPOSED BY OUR PRINCIPALS NO WARRANTIES OR REPRESENTATIONS ARE MADE AS TO THE CONDITION OF THE PROPERTY OR ANY HAZARDS CONTAINED THEREIN ARE ANY TO BE IMPLIED.