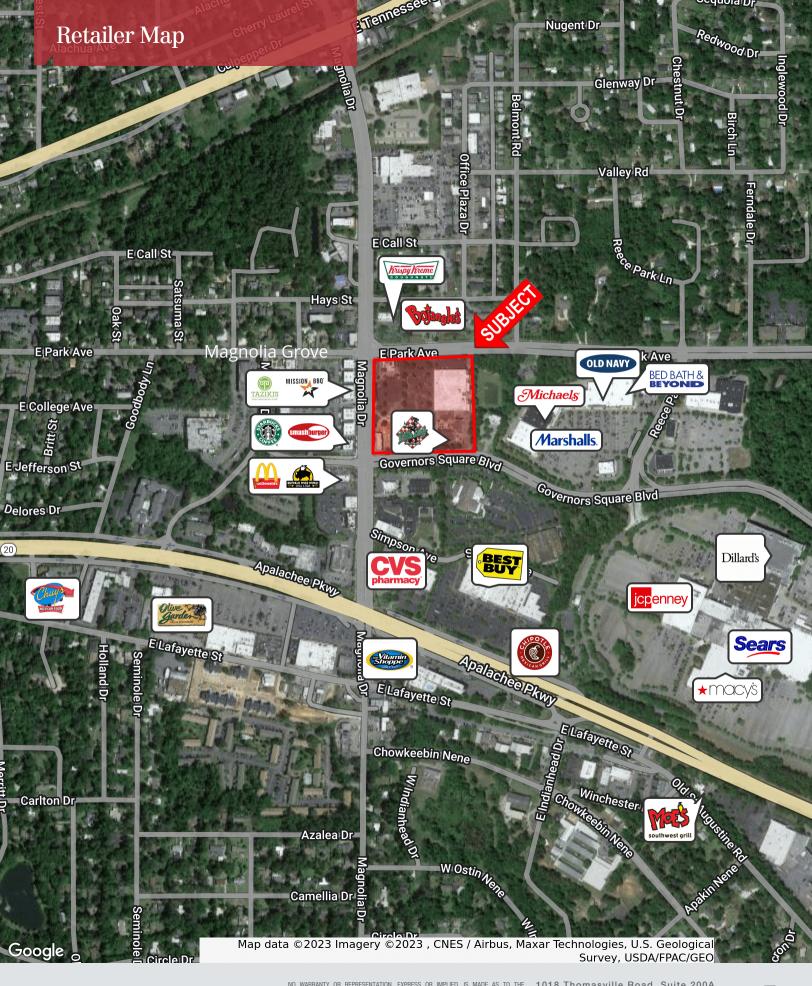

## **Property Highlights**

- 1,000-5,731 SF
- Space on both 1st and 2nd floor available with access to an elevator
- Located at the corner of Magnolia Dr. and Park Ave.
- Beautiful courtyard environment
- Signage on 3 major roads
- Traffic count: 38,000 cars per day