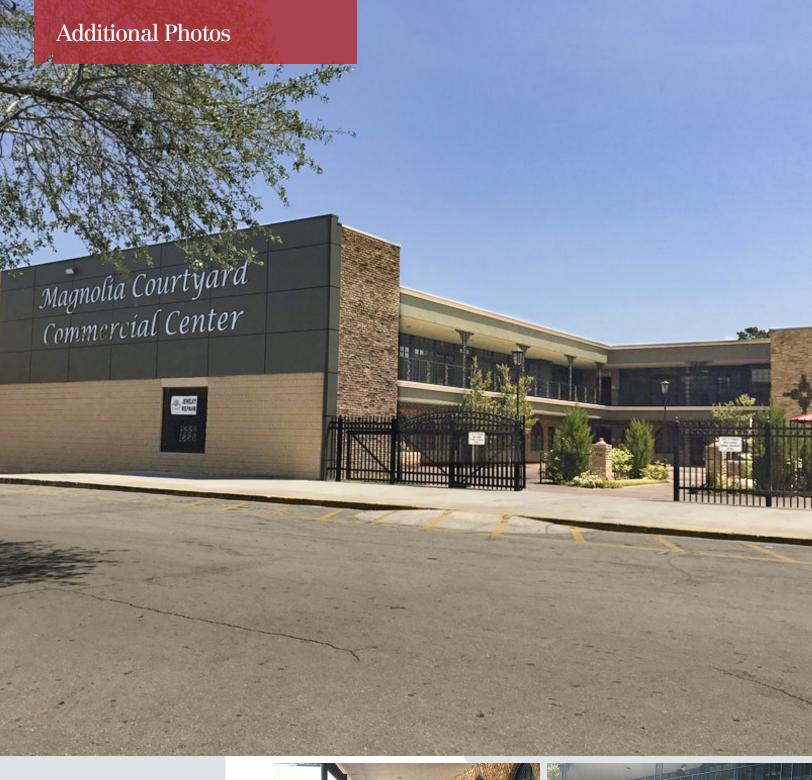

## 111 South Magnolia Drive

Tallahassee, Florida 32301

## **Property Highlights**

- 1,000-5,731 SF
- Space on both 1st and 2nd floor available with access to an elevator
- Located at the corner of Magnolia Dr. and Park Ave.
- Beautiful courtyard environment
- Signage on 3 major roads
- Traffic count: 38,000 cars per day