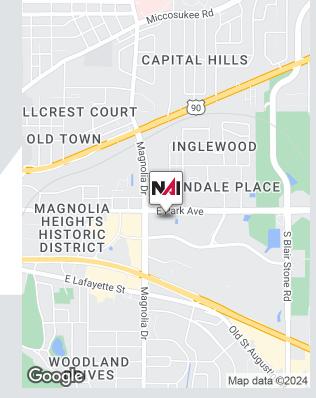

## 111 South Magnolia Drive

Tallahassee, Florida 32301

## **Property Highlights**

- 1,000-5,731 SF
- Space on both 1st and 2nd floor available with access to an elevator
- Located at the corner of Magnolia Dr. and Park Ave.
- Beautiful courtyard environment
- Signage on 3 major roads
- Traffic count: 38,000 cars per day