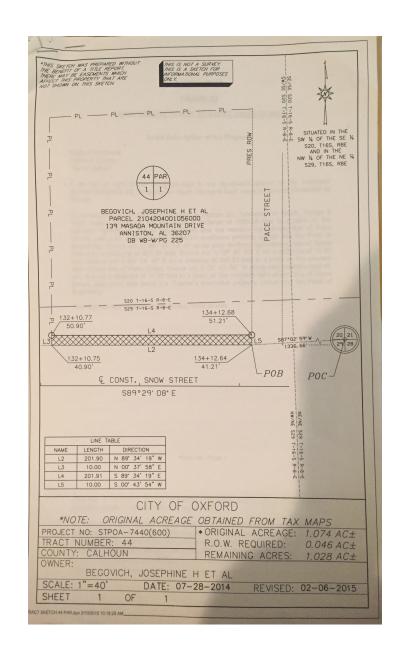

gham.





MICHAEL BULL, CCIM | 404-876-1640 x101 | Michael@BullRealty.com

## PRIME COMMERCIAL DEVELOPMENT SITE | ± 1.03 ACRES 1131 SNOW STREET OXFORD, AL 36203

## **DEMOGRAPHICS**

|                    | 1 Mile                    | 5 Miles  | 10 Miles |
|--------------------|---------------------------|----------|----------|
| Total Households:  | 1,094                     | 17,164   | 30,750   |
| Total Population:  | 2,419                     | 42,451   | 77,283   |
| Average HH Income: | \$49,137                  | \$58,529 | \$58,427 |
| Traffic Counts:    | 21,393 - vehicles per day |          |          |

<sup>\*</sup>Data derived from ESRI

### PARCEL MAP



### **NEARBY RETAILERS**





of 3

# PRIME COMMERCIAL DEVELOPMENT SITE | ± 1.03 ACRES 1131 SNOW STREET OXFORD, AL 36203