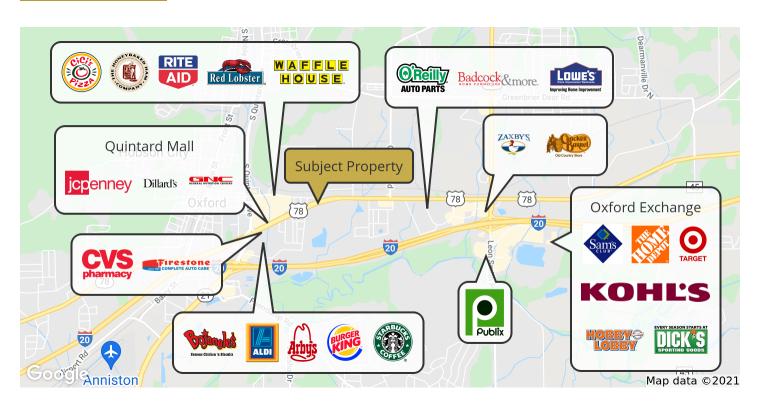

t and is the main shopping location in the MSA and only regional mall between Atlanta and Birmingham.





MICHAEL BULL, CCIM | 404-876-1640 x101 | Michael@BullRealty.com

## PRIME COMMERCIAL DEVELOPMENT SITE | ± 1.03 ACRES 1131 SNOW STREET OXFORD, AL 36203

## **DEMOGRAPHICS**

|                    | 1 Mile                    | 5 Miles  | 10 Miles |
|--------------------|---------------------------|----------|----------|
| Total Households:  | 1,094                     | 17,164   | 30,750   |
| Total Population:  | 2,419                     | 42,451   | 77,283   |
| Average HH Income: | \$49,137                  | \$58,529 | \$58,427 |
| Traffic Counts:    | 21,393 - vehicles per day |          |          |

<sup>\*</sup>Data derived from ESRI

### PARCEL MAP



### **NEARBY RETAILERS**





of 3

# PRIME COMMERCIAL DEVELOPMENT SITE | ± 1.03 ACRES 1131 SNOW STREET OXFORD, AL 36203