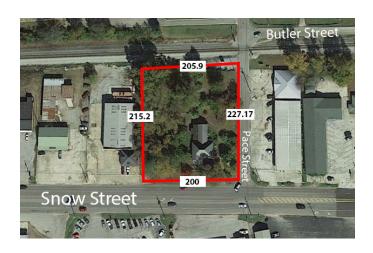

r a large scale redevelopment and is the main shopping location in the MSA and only regional mall between Atlanta and Birmingham.





MICHAEL BULL, CCIM | 404-876-1640 x101 | Michael@BullRealty.com

## PRIME COMMERCIAL DEVELOPMENT SITE | ± 1.03 ACRES 1131 SNOW STREET OXFORD, AL 36203

## **DEMOGRAPHICS**

|                    | 1 Mile                    | 5 Miles  | 10 Miles |
|--------------------|---------------------------|----------|----------|
| Total Households:  | 1,094                     | 17,164   | 30,750   |
| Total Population:  | 2,419                     | 42,451   | 77,283   |
| Average HH Income: | \$49,137                  | \$58,529 | \$58,427 |
| Traffic Counts:    | 21,393 - vehicles per day |          |          |

<sup>\*</sup>Data derived from ESRI

### PARCEL MAP



### **NEARBY RETAILERS**





of 3

# PRIME COMMERCIAL DEVELOPMENT SITE | ± 1.03 ACRES 1131 SNOW STREET OXFORD, AL 36203