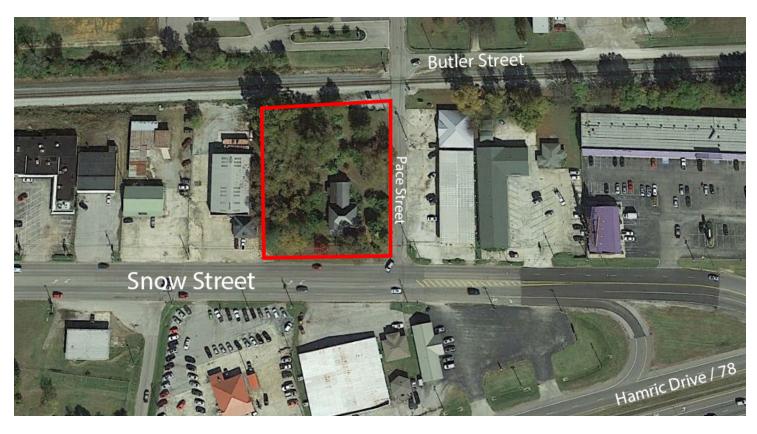

## PRIME COMMERCIAL DEVELOPMENT SITE | ± 1.03 ACRES 1131 SNOW STREET OXFORD, AL 36203

#### PROPERTY HIGHLIGHTS

- ± 1.03 acre corner site
- Offered for sale at \$240,000
- Zoned CBD (central business district)
- · Full ingress/egress
- Perfect for multi-tenant retail or quick service restaurant
- Strong government and university employment base

#### LOCATION OVERVIEW

The site is visible from Highway 78 with convenient access to I-20. Situated across from Quintard Mall which is slated for a large scale redevelopment and is the main shopping location in the MSA and only regional mall between Atlanta and Birmingham.