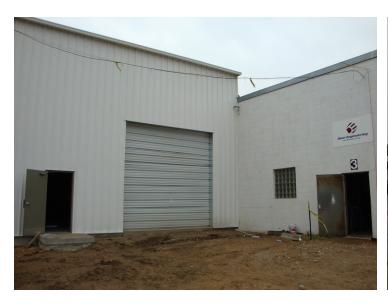

## **Property Description**

This industrial/warehouse facility would provide a distribution and/or manufacturer an excellent opportunity to locate or expand their business. The location is just off of State Hwy 22 and access to rail. Over 20,000 sf recently added and the site allows for additional expansion.

### **Property Highlights**

- · Great opportunity for distribution and/or manufacturing
- · Access to rail
- Site allows for expansion

# KASOTA MANUFACTURING PROPERTY

**David Schooff CCIM SIOR 507.625.0985** *david@cbcfishergroup.com* 