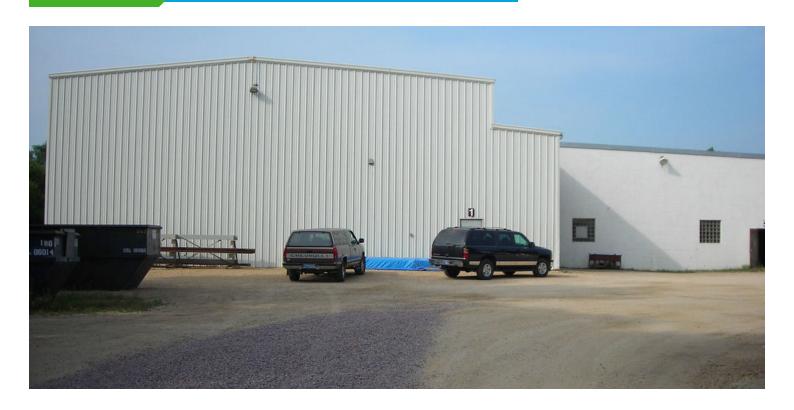

## **Property Description**

This industrial/warehouse facility would provide a distribution and/or manufacturer an excellent opportunity to locate or expand their business. The location is just off of State Hwy 22 and access to rail. Over 20,000 sf recently added and the site allows for additional expansion.

### **Property Highlights**

- · Great opportunity for distribution and/or manufacturing
- · Access to rail
- Site allows for expansion

## KASOTA MANUFACTURING PROPERTY