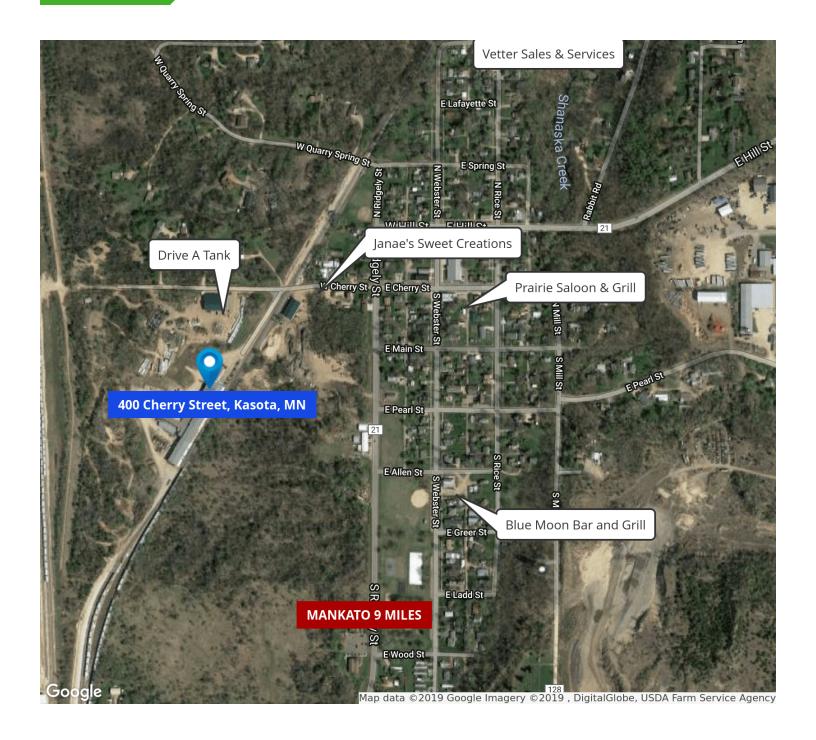

## **Property Description**

This industrial/warehouse facility would provide a distribution and/or manufacturer an excellent opportunity to locate or expand their business. The location is just off of State Hwy 22 and access to rail. Over 20,000 sf recently added and the site allows for additional expansion.

### **Property Highlights**

- · Great opportunity for distribution and/or manufacturing
- · Access to rail
- Site allows for expansion