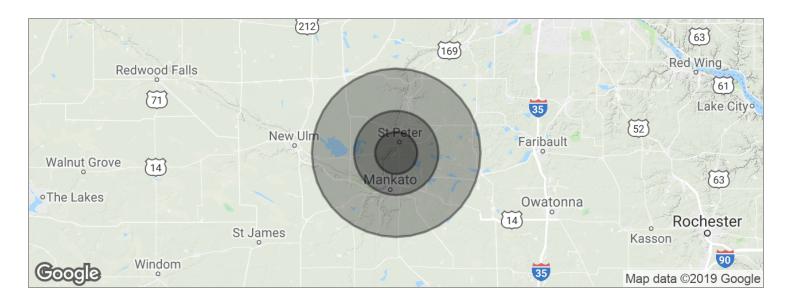

#### **DEMOGRAPHICS**

|                   | 5 MILES  | 10 MILES | 20 MILES |
|-------------------|----------|----------|----------|
| Total Households  | 5,969    | 30,794   | 54,027   |
| Total Population  | 18,221   | 79,718   | 142,496  |
| Average HH Income | \$60,876 | \$59,338 | \$62,909 |

## KASOTA MANUFACTURING PROPERTY

| POPULATION                            | 5 MILES              | 10 MILES               | 20 MILES               |
|---------------------------------------|----------------------|------------------------|------------------------|
| Total population                      | 18,221               | 79,718                 | 142,496                |
| Median age                            | 29.2                 | 32.0                   | 33.3                   |
| Median age (male)                     | 28.6                 | 30.8                   | 32.5                   |
| Median age (Female)                   | 29.7                 | 33.9                   | 34.7                   |
|                                       |                      |                        |                        |
| HOUSEHOLDS & INCOME                   | 5 MILES              | 10 MILES               | 20 MILES               |
| HOUSEHOLDS & INCOME  Total households | <b>5 MILES</b> 5,969 | <b>10 MILES</b> 30,794 | <b>20 MILES</b> 54,027 |
|                                       |                      |                        |                        |
| Total households                      | 5,969                | 30,794                 | 54,027                 |