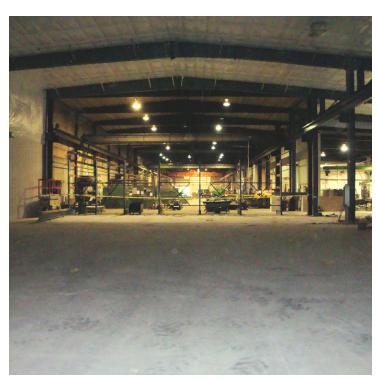

## **Property Description**

This industrial/warehouse facility would provide a distribution and/or manufacturer an excellent opportunity to locate or expand their business. The location is just off of State Hwy 22 and access to rail. Over 20,000 sf recently added and the site allows for additional expansion.

#### **OFFERING SUMMARY**

Sale Price: \$3,900,000

Available SF: 130,400 SF

Lot Size: 10.58 Acres

Year Built: 1980

Building Size: 130,400 SF

Zoning: I-2 Heavy Industrial

Sale Price / SF: \$29.91