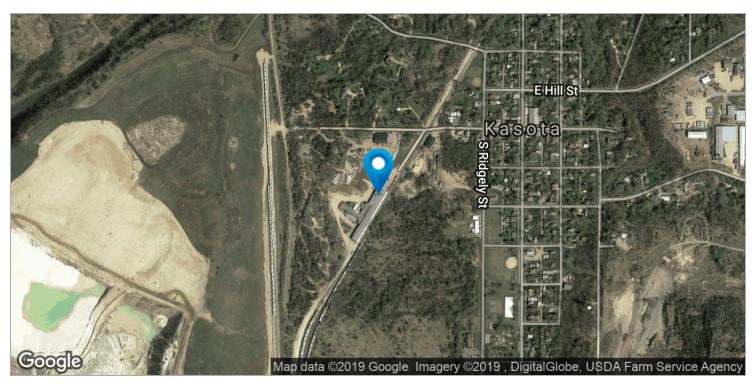

## **Property Description**

This industrial/warehouse facility would provide a distribution and/or manufacturer an excellent opportunity to locate or expand their business. The location is just off of State Hwy 22 and access to rail. Over 20,000 sf recently added and the site allows for additional expansion.

## KASOTA MANUFACTURING PROPERTY