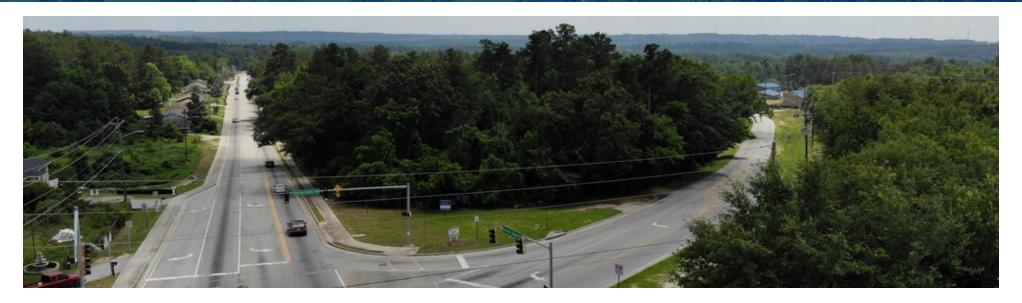

#### **PROPERTY DESCRIPTION**

Ideal corner lot with frontage down both Barton Chapel and Old McDuffie roads. Perfect location to develop a small strip center or gas station. Property is located In between Deans Bridge and Gordon highway making it perfect distance for a smaller business both the local traffic and the daily commuters passing from home to work.

#### **PROPERTY HIGHLIGHTS**

- Good frontage on both Barton Chapel & Old McDuffie
- Great location for strip center, gas station or convenience store
- Corner location with good drainage
- Established hardwood trees on back of property