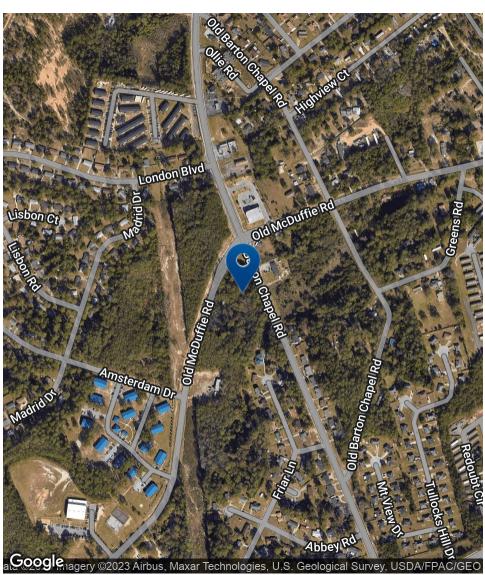

#### **PROPERTY DESCRIPTION**

Ideal corner lot with frontage down both Barton Chapel and Old McDuffie roads. Perfect location to develop a small strip center or gas station. Property is located In between Deans Bridge and Gordon highway making it perfect distance for a smaller business both the local traffic and the daily commuters passing from home to work.

#### **PROPERTY HIGHLIGHTS**

- Good frontage on both Barton Chapel & Old McDuffie
- Great location for strip center, gas station or convenience store
- Corner location with good drainage
- Established hardwood trees on back of property