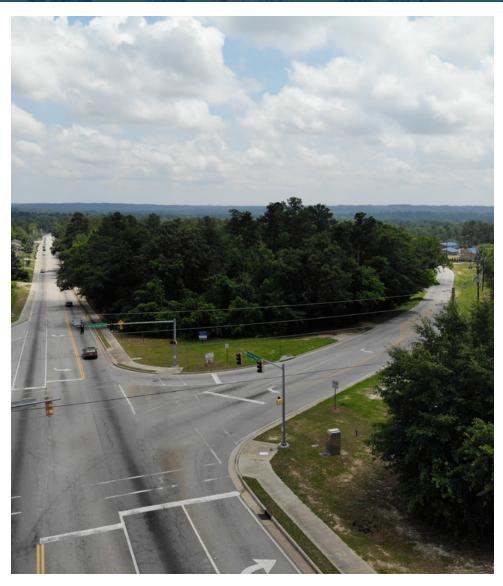

#### **PROPERTY DESCRIPTION**

Ideal corner lot with frontage down both Barton Chapel and Old McDuffie roads. Perfect location to develop a small strip center or gas station. Property is located In between Deans Bridge and Gordon highway making it perfect distance for a smaller business both the local traffic and the daily commuters passing from home to work.

#### **PROPERTY HIGHLIGHTS**

- Good frontage on both Barton Chapel & Old McDuffie
- Great location for strip center, gas station or convenience store
- Corner location with good drainage
- Established hardwood trees on back of property