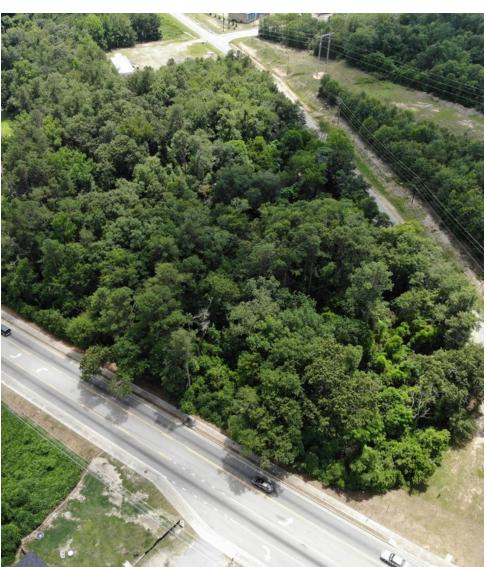

#### **PROPERTY DESCRIPTION**

Ideal corner lot with frontage down both Barton Chapel and Old McDuffie roads. Perfect location to develop a small strip center or gas station. Property is located In between Deans Bridge and Gordon highway making it perfect distance for a smaller business both the local traffic and the daily commuters passing from home to work.

#### **PROPERTY HIGHLIGHTS**

- Good frontage on both Barton Chapel & Old McDuffie
- Great location for strip center, gas station or convenience store
- Corner location with good drainage
- Established hardwood trees on back of property