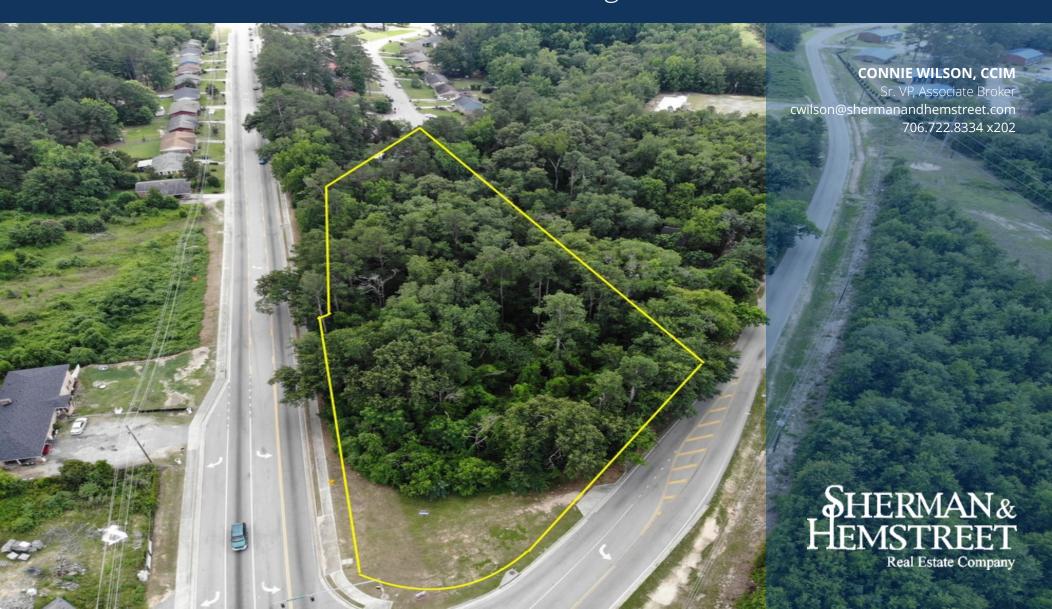

#### **PROPERTY DESCRIPTION**

Ideal corner lot with frontage down both Barton Chapel and Old McDuffie roads. Perfect location to develop a small strip center or gas station. Property is located In between Deans Bridge and Gordon highway making it perfect distance for a smaller business both the local traffic and the daily commuters passing from home to work.

#### **PROPERTY HIGHLIGHTS**

- Good frontage on both Barton Chapel & Old McDuffie
- Great location for strip center, gas station or convenience store
- Corner location with good drainage
- Established hardwood trees on back of property

#### **OFFERING SUMMARY**

Sale Price: \$96,000 Lot Size: 1.57 Acres

| DEMOGRAPHICS      | 1 MILE   | 3 MILES  | 5 MILES  |
|-------------------|----------|----------|----------|
| Total Households  | 1,713    | 14,739   | 46,116   |
| Total Population  | 5,107    | 40,754   | 120,992  |
| Average HH Income | \$38,626 | \$44,710 | \$52,174 |