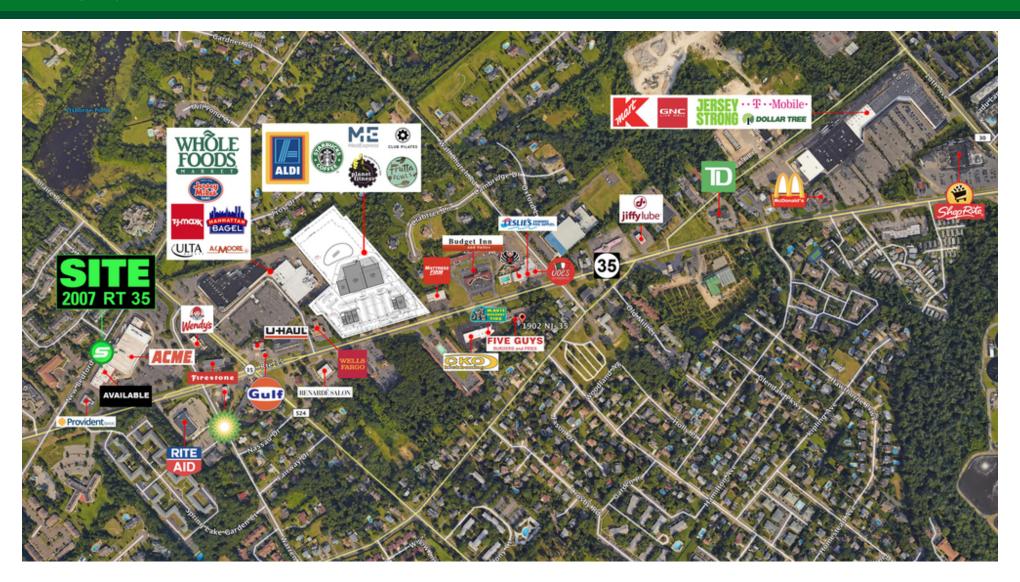

### PROPERTY OVERVIEW

Retail Space for Lease Adjacent to Panera in Tricorne Center on Route 35 in Wall

### **LOCATION OVERVIEW**

Located on busy Route 35 South, between Allaire and New Bedford Roads. Easy access to Routes 35, 138, 195, 18, 34 and the Garden State Parkway.

#### **PROPERTY HIGHLIGHTS**

- Great location in the heart of Route 35, Wall Township
- Co-tenants include Acme, Panera, Mizuki Hibachi Asian Bistro, and Simonetti's Sporting Goods

FOR MORE INFORMATION, PLEASE CONTACT: