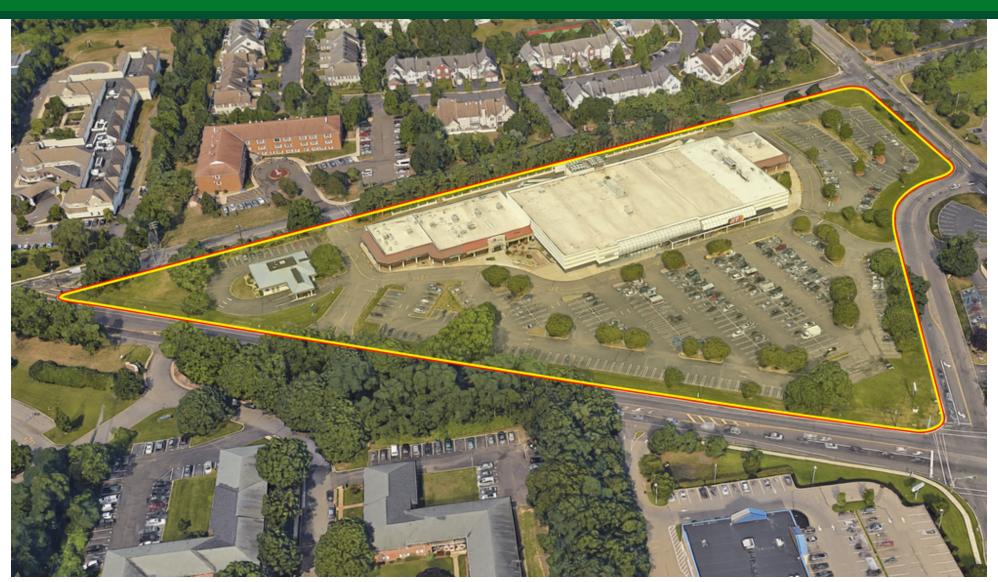

### PROPERTY OVERVIEW

Retail Space for Lease Adjacent to Panera in Tricorne Center on Route 35 in Wall

### **LOCATION OVERVIEW**

Located on busy Route 35 South, between Allaire and New Bedford Roads. Easy access to Routes 35, 138, 195, 18, 34 and the Garden State Parkway.