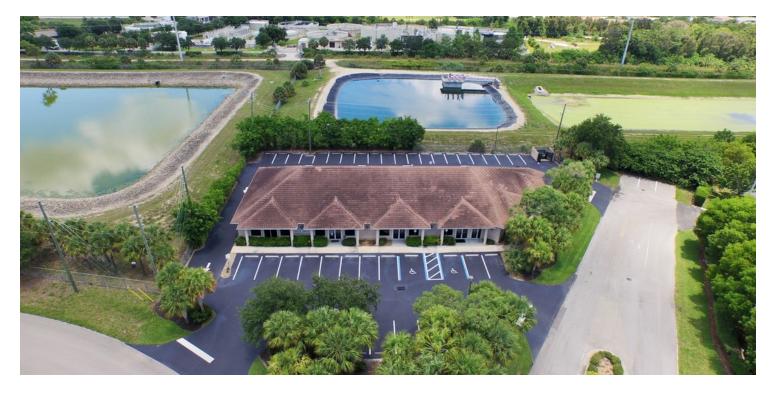

#### Timberwilde Drive

8899 Timberwilde Drive, Bonita Springs, FL 34135

| OFFERING SUMMARY |                   | PROPERTY OVERVIEW                                                                                                                                                                                       |  |
|------------------|-------------------|---------------------------------------------------------------------------------------------------------------------------------------------------------------------------------------------------------|--|
| Available SF:    |                   | Timberwilde Drive offers medical, office or retail space located just off US-41 at a signalized intersection. Exterior building signage available along with US-41                                      |  |
| Lease Rate:      | N/A               | pylon signage. Suite 102 is 1,404 SF and is built-out office space with man designer upgrades, glass walls and doors throughout. Location is great for servicing both the Fort Myers and Naples market. |  |
| CAM:             | \$4.27 PSF        |                                                                                                                                                                                                         |  |
| Lot Size:        | 0.81 Acres        | PROPERTY HIGHLIGHTS                                                                                                                                                                                     |  |
|                  |                   | Signalized intersection                                                                                                                                                                                 |  |
| Year Built:      | 2002              | <ul> <li>Exterior building signage with pylon signage</li> </ul>                                                                                                                                        |  |
| Building Size:   | 8,691 SF          | Surrounded by prominent residential communities                                                                                                                                                         |  |
| Zoning:          | CC                | • Approximately 2.5 miles south of Coconut Point Mall and 3.0 miles south of the Hertz Corporate Headquarters                                                                                           |  |
| Building Class:  | А                 | Easy to service both Lee and Collier Counties                                                                                                                                                           |  |
| Market:          | Southwest Florida |                                                                                                                                                                                                         |  |
| Submarket:       | Bonita Springs    |                                                                                                                                                                                                         |  |
|                  |                   |                                                                                                                                                                                                         |  |