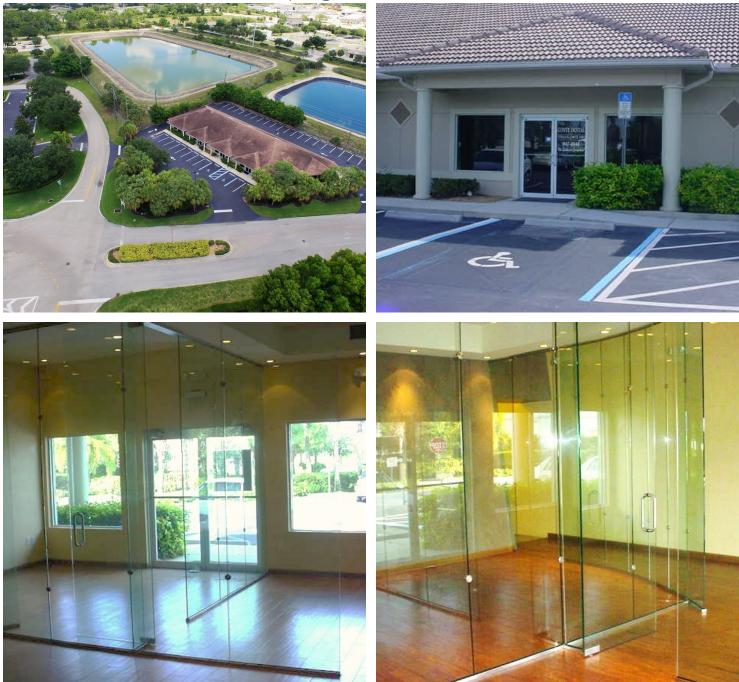

#### Timberwilde Drive

8899 Timberwilde Drive, Bonita Springs, FL 34135

| OFFERING SUMMARY |                   | PROPERTY OVERVIEW                                                                                                                                                                                       |  |
|------------------|-------------------|---------------------------------------------------------------------------------------------------------------------------------------------------------------------------------------------------------|--|
| Available SF:    |                   | Timberwilde Drive offers medical, office or retail space located just off US-41 at a signalized intersection. Exterior building signage available along with US-41                                      |  |
| Lease Rate:      | N/A               | pylon signage. Suite 102 is 1,404 SF and is built-out office space with man designer upgrades, glass walls and doors throughout. Location is great for servicing both the Fort Myers and Naples market. |  |
| CAM:             | \$4.27 PSF        |                                                                                                                                                                                                         |  |
| Lot Size:        | 0.81 Acres        | PROPERTY HIGHLIGHTS                                                                                                                                                                                     |  |
|                  |                   | Signalized intersection                                                                                                                                                                                 |  |
| Year Built:      | 2002              | <ul> <li>Exterior building signage with pylon signage</li> </ul>                                                                                                                                        |  |
| Building Size:   | 8,691 SF          | Surrounded by prominent residential communities                                                                                                                                                         |  |
| Zoning:          | CC                | • Approximately 2.5 miles south of Coconut Point Mall and 3.0 miles south of the Hertz Corporate Headquarters                                                                                           |  |
| Building Class:  | А                 | Easy to service both Lee and Collier Counties                                                                                                                                                           |  |
| Market:          | Southwest Florida |                                                                                                                                                                                                         |  |
| Submarket:       | Bonita Springs    |                                                                                                                                                                                                         |  |
|                  |                   |                                                                                                                                                                                                         |  |