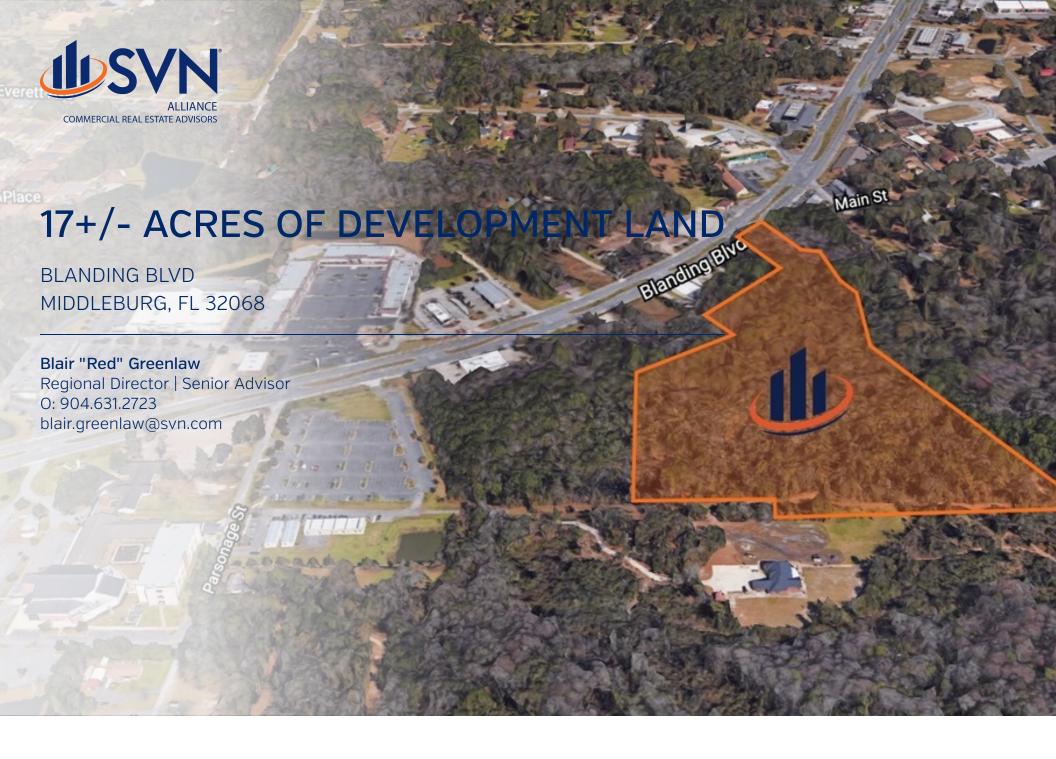

#### PROPERTY OVERVIEW

SVN Alliance is pleased to present 17.78 acres of development land, with 290 feet of Blanding Blvd frontage, currently zoned both BB (Intermediate Business) and AR-2 (Rural Estates). City officials are keen on development and should be very receptive to zoning and use change requests, if required. Depending on development goals there are 4 adjacent parcels (outlined in blue on aerial photos) currently available for assemblage. Collectively, this could equate to 33+/- gross acres available for development with approximately 700 ft of Blanding Blvd frontage. This ideal location is just a few seconds from Publix Super Market at Middleburg Crossings and in an area projected to experience tremendous growth over the next few years.

#### PROPERTY HIGHLIGHTS

• 17+/- acres of prime real estate on SR 21 (Blanding Blvd)

• 290ft of Blanding Blvd Frontage

• 0.2 Miles NE of Publix Supermarkets Entrance

• Owner financing available

• Additional 17+/- acres are available for assemblage (33 acres total)