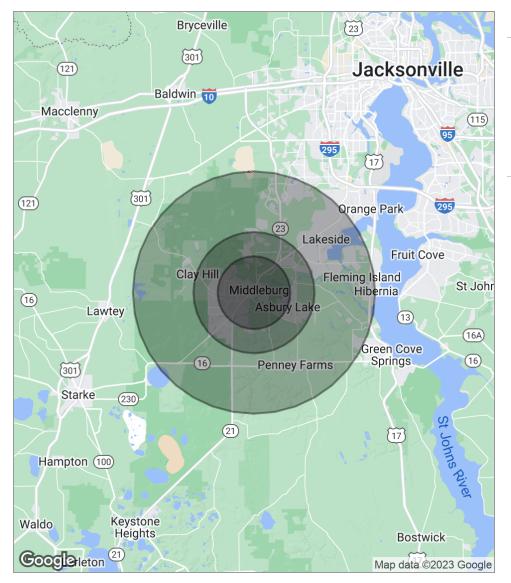

# Demographics Map

| POPULATION                            | 3 MILES              | 5 MILES              | 10 MILES               |
|---------------------------------------|----------------------|----------------------|------------------------|
| Total population                      | 10,636               | 29,030               | 127,093                |
| Median age                            | 36.3                 | 35.7                 | 35.3                   |
| Median age (Male)                     | 36.6                 | 35.8                 | 34.7                   |
| Median age (Female)                   | 36.2                 | 35.7                 | 36.1                   |
|                                       |                      |                      |                        |
| HOUSEHOLDS & INCOME                   | 3 MILES              | 5 MILES              | 10 MILES               |
| HOUSEHOLDS & INCOME  Total households | <b>3 MILES</b> 3,672 | <b>5 MILES</b> 9,974 | <b>10 MILES</b> 44,252 |
|                                       |                      |                      |                        |
| Total households                      | 3,672                | 9,974                | 44,252                 |

<sup>\*</sup> Demographic data derived from 2020 ACS - US Census