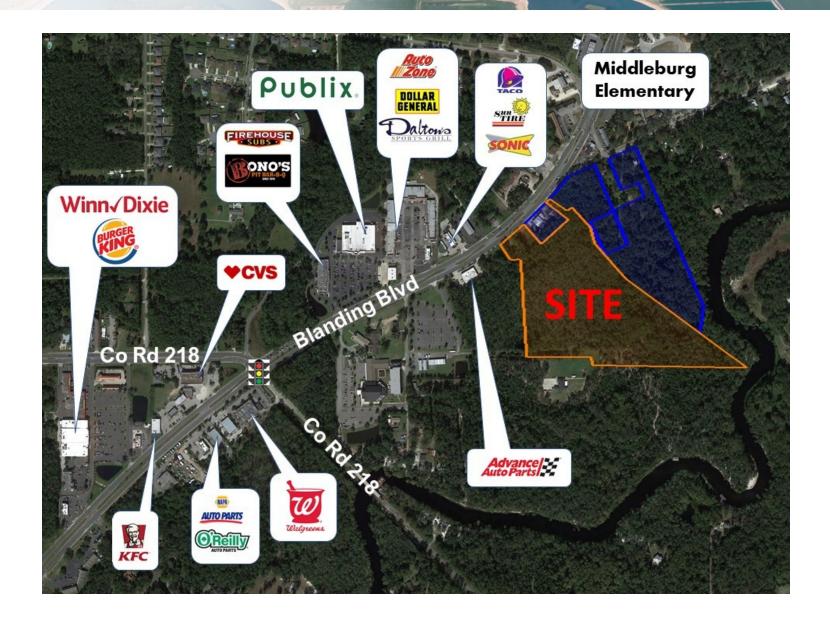

#### PROPERTY OVERVIEW

SVN Alliance is pleased to present 17.78 acres of development land, with 290 feet of Blanding Blvd frontage, currently zoned both BB (Intermediate Business) and AR-2 (Rural Estates). City officials are keen on development and should be very receptive to zoning and use change requests, if required. Depending on development goals there are 4 adjacent parcels (outlined in blue on aerial photos) currently available for assemblage. Collectively, this could equate to 33+/- gross acres available for development with approximately 700 ft of Blanding Blvd frontage. This ideal location is just a few seconds from Publix Super Market at Middleburg Crossings and in an area projected to experience tremendous growth over the next few years.

#### PROPERTY HIGHLIGHTS

• 17+/- acres of prime real estate on SR 21 (Blanding Blvd)

• 290ft of Blanding Blvd Frontage

• 0.2 Miles NE of Publix Supermarkets Entrance

• Owner financing available

• Additional 17+/- acres are available for assemblage (33 acres total)