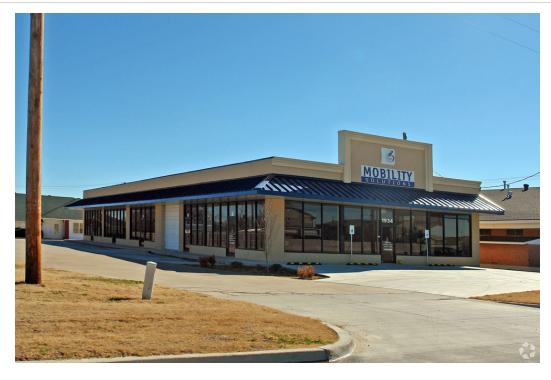

#### PROPERTY DESCRIPTION

\*\*\*Prime I-35 Frontage with 135,000 vehicles per day!\*\*\* Building has incredible visibility with large building signage, pylon signage, plus a digital signage. Space consists of 2,254 sf of beautiful retail space with carpeted floors, 10' ceilings, 3 offices, and 2 bathrooms. The space also comes with 3, 200 sf of workshop/service area, with 12' ceilings, and a 12' overhead door.

#### **PROPERTY HIGHLIGHTS**

- \*\*\*Prime I-35 Frontage with 135,000 vehicles per day!\*\*\*
- Large Building signage, Pylon signage, and Digital signage

#### **OFFERING SUMMARY**

| Lease Rate:      | N/A          |
|------------------|--------------|
| Number of Units: | 4            |
| Available SF:    | Fully Leased |
| Lot Size:        | 0.72 Acres   |
| Building Size:   | 5,474 SF     |