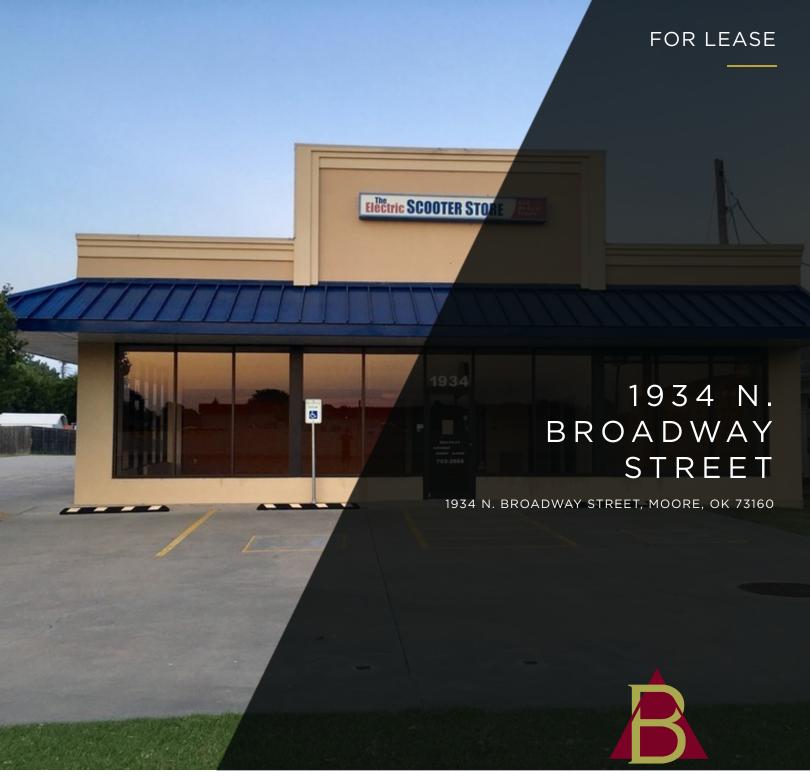

#### **GREG BANTA**

405.840.1600

GBANTA@THEBANTACOMPANIES.COM

1934 N. BROADWAY STREET, MOORE, OK 73160

#### PROPERTY DESCRIPTION

\*\*\*Prime I-35 Frontage with 135,000 vehicles per day!\*\*\* Building has incredible visibility with large building signage, pylon signage, plus a digital signage. Space consists of 2,254 sf of beautiful retail space with carpeted floors, 10' ceilings, 3 offices, and 2 bathrooms. The space also comes with 3, 200 sf of workshop/service area, with 12' ceilings, and a 12' overhead door.

#### **PROPERTY HIGHLIGHTS**

- \*\*\*Prime I-35 Frontage with 135,000 vehicles per day!\*\*\*
- Large Building signage, Pylon signage, and Digital signage