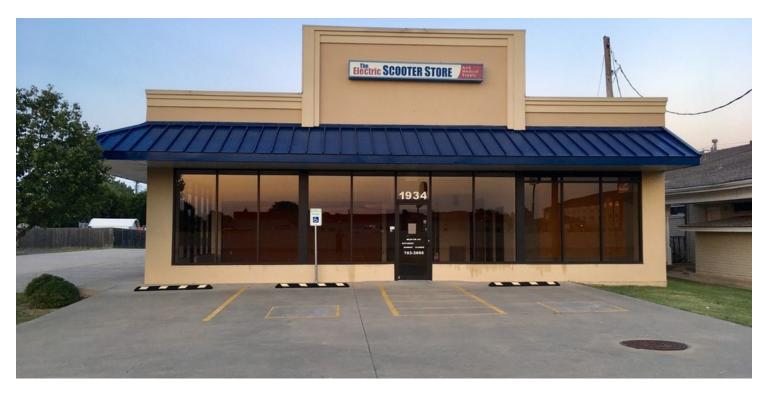

#### PROPERTY DESCRIPTION

\*\*\*Prime I-35 Frontage with 135,000 vehicles per day!\*\*\* Building has incredible visibility with large building signage, pylon signage, plus a digital signage. Space consists of 2,254 sf of beautiful retail space with carpeted floors, 10' ceilings, 3 offices, and 2 bathrooms. The space also comes with 3, 200 sf of workshop/service area, with 12' ceilings, and a 12' overhead door.

#### **PROPERTY HIGHLIGHTS**

- \*\*\*Prime I-35 Frontage with 135,000 vehicles per day!\*\*\*
- Large Building signage, Pylon signage, and Digital signage