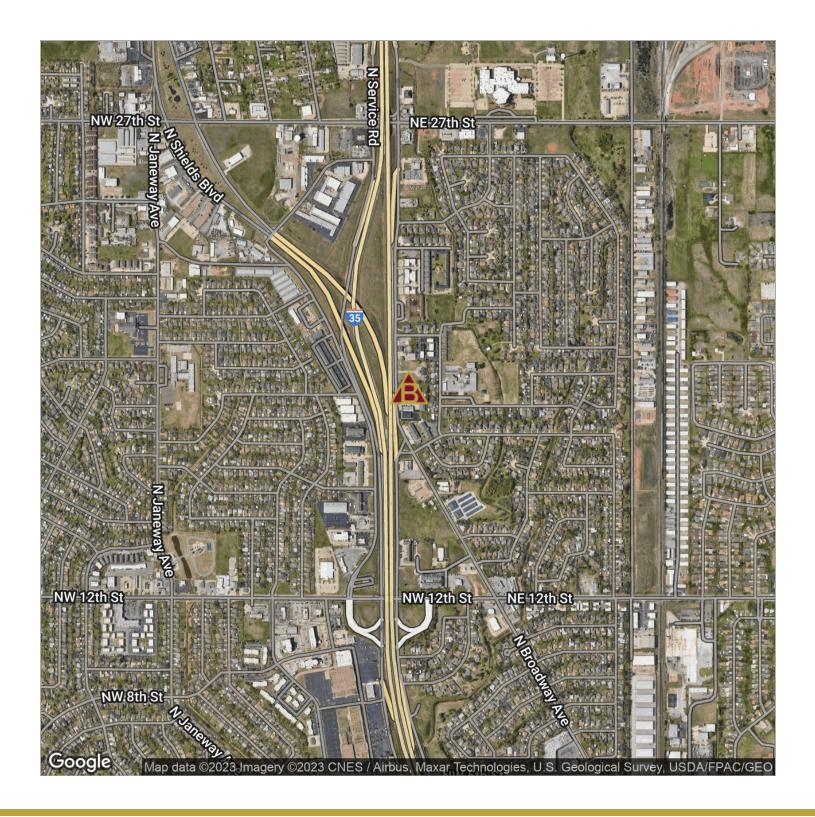

#### PROPERTY DESCRIPTION

\*\*\*Prime I-35 Frontage with 135,000 vehicles per day!\*\*\* Building has incredible visibility with large building signage, pylon signage, plus a digital signage. Space consists of 2,254 sf of beautiful retail space with carpeted floors, 10' ceilings, 3 offices, and 2 bathrooms. The space also comes with 3, 200 sf of workshop/service area, with 12' ceilings, and a 12' overhead door.

#### **PROPERTY HIGHLIGHTS**

- \*\*\*Prime I-35 Frontage with 135,000 vehicles per day!\*\*\*
- Large Building signage, Pylon signage, and Digital signage