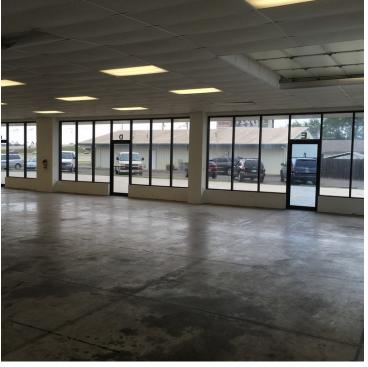

#### PROPERTY DESCRIPTION

\*\*\*Prime I-35 Frontage with 135,000 vehicles per day!\*\*\* Building has incredible visibility with large building signage, pylon signage, plus a digital signage. Space consists of 2,254 sf of beautiful retail space with carpeted floors, 10' ceilings, 3 offices, and 2 bathrooms. The space also comes with 3, 200 sf of workshop/service area, with 12' ceilings, and a 12' overhead door.

1934 N. BROADWAY STREET, MOORE, OK 73160

BANTA Property Group

1934 N. BROADWAY STREET, MOORE, OK 73160

LEASE TYPE | -

TOTAL SPACE | Fully Leased

**LEASE TERM** | Negotiable

LEASE RATE | N/A

| SUITE     | TENANT | SIZE (SF)        | LEASE TYPE | LEASE RATE    | DESCRIPTION                                                 |
|-----------|--------|------------------|------------|---------------|-------------------------------------------------------------|
| Suite A - | В -    | 2,254 - 5,474 SF | NNN        | \$12.00 SF/yr | This space is built out and ready for immediate occupancy.  |
| Unit C    | -      | 1,080 - 5,474 SF | NNN        | \$12.00 SF/yr | This space is ready to be built out to your specifications. |
| Unit D    | -      | 1,080 - 5,474 SF | NNN        | \$12.00 SF/yr | This space is ready to be built out to your specifications. |
| Unit E    | -      | 1,080 - 5,474 SF | NNN        | \$12.00 SF/yr | This space is ready to be built out to your specifications. |