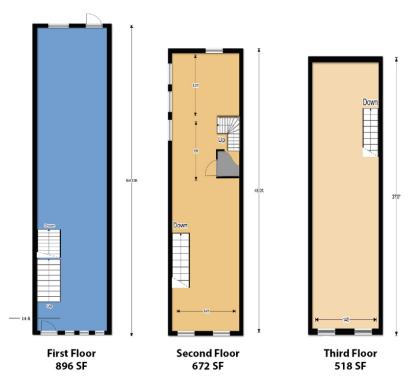

## LISTING DATA

**AVAILABLE SF:** 896 - 2086 SF

**BUILDING DATA** 

**TOTAL BUILDING SF: 2,086 SF** ZONING: C-1

## **PROPERTY HIGHLIGHTS**

• First Floor: Retail

• Second and Third Floor: Office

- Warm lit shell
- Exposed brick walls
- Wood floors
- Located in the heart of Federal Hill next to Cross Street Market
- Minutes to I-395 and I-95