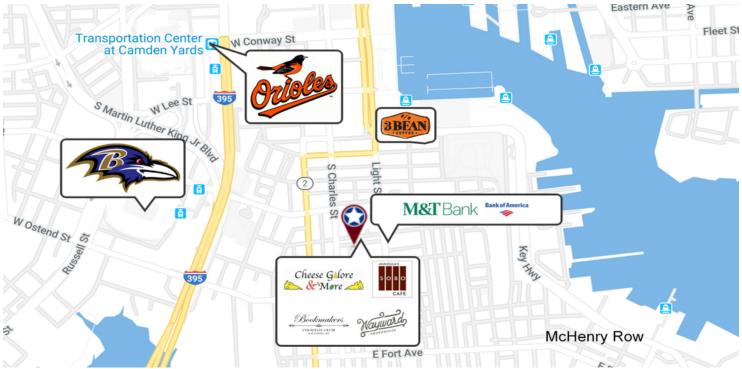

## **PROPERTY HIGHLIGHTS**

• First Floor: Retail

• Second and Third Floor: Office

- Warm lit shell
- Exposed brick walls
- Wood floors
- Located in the heart of Federal Hill next to Cross Street Market
- Minutes to I-395 and I-95