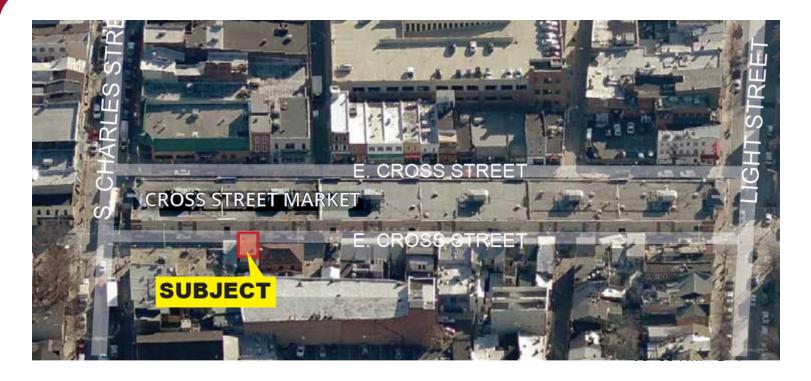

## RETAIL FOR LEASE 15 E CROSS ST

Baltimore, MD 21230 Available: 896 - 2086 SF

## **PROPERTY HIGHLIGHTS**

• First Floor: Retail

• Second and Third Floor: Office

- Warm lit shell
- Exposed brick walls
- Wood floors
- Located in the heart of Federal Hill next to Cross Street Market
- Minutes to I-395 and I-95