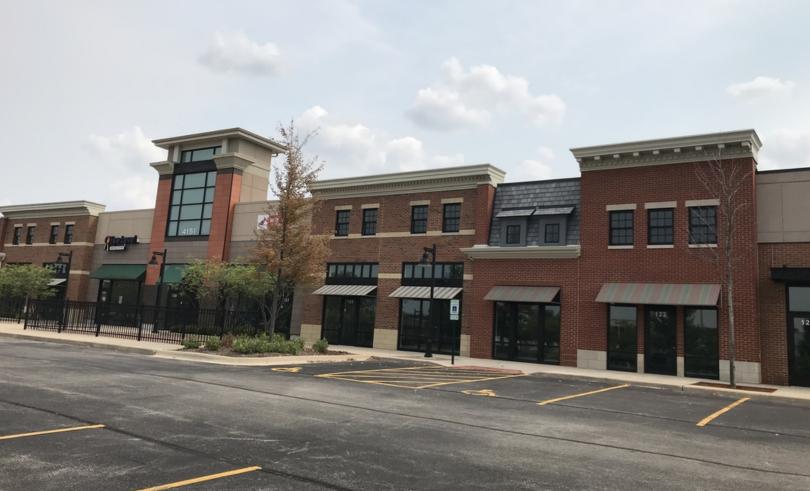

#### Retail/Office/Medical

1,388 - 12,250 SF available





# KVR Square 4151 McCoy Drive, Aurora, IL 60504

Kevin J. O'Donnell Managing Broker 630.444.0444 kevin@odcre.com

EXECUTIVE SUMMARY

#### **KVR Square**

4151 McCoy Drive, Aurora, IL 60504

Retail/Office/Medical Property For Lease



#### **OFFERING SUMMARY**

**Available SF:** 1,388 - 12,250 SF

Lease Rate: \$14.50 SF/yr (NNN)

**Operating Expenses:** Est. \$4.33 PSF

Year Built: 2008

**Building Size:** 43,989 SF

**Zoning:** B2-PDD

#### PROPERTY HIGHLIGHTS

- Retail, professional, medical space in the second largest city in Illinois
- · Private entrances to your own suite for your peace of mind
- Adjacent to Fox Valley Mall, Advocate Medical Clinic, and national retailers
- Near Rush Copley Medical Center, Edward-Elmhurst Hospital (Naperville), and Provena Mercy Hospital
- Join Cosmi