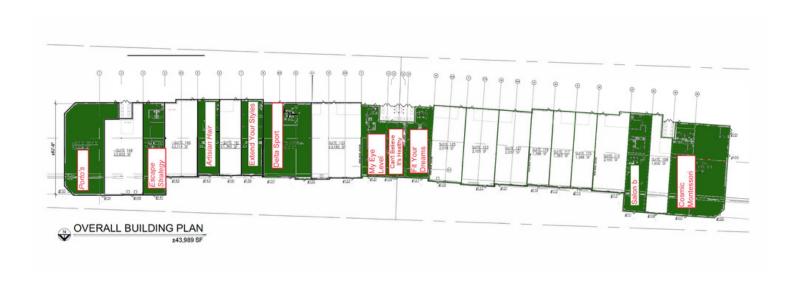

## KVR Square

4151 McCoy Drive, Aurora, IL 60504

Retail/Office/Medical Property For Lease

| SUITE | TENANT    | SIZE (SF)         | LEASE TYPE | LEASE RATE    | DESCRIPTION                                   |
|-------|-----------|-------------------|------------|---------------|-----------------------------------------------|
| 109   | Available | 1,600 SF          | NNN        | \$14.50 SF/yr | Between Cosmic Montessori & Salon B           |
| 113   | Available | 2,155 - 12,250 SF | NNN        | \$14.50 SF/yr | Adjacent to Salon B                           |
| 115   | Available | 1,388 - 12,250 SF | NNN        | \$14.50 SF/yr | Raw space                                     |
| 117   | Available | 1,393 - 12,250 SF | NNN        | \$14.50 SF/yr | Raw space                                     |
| 119   | Available | 1,388 - 12,250 SF | NNN        | \$14.50 SF/yr | Raw space                                     |
| 121   | Available | 2,037 - 12,250 SF | NNN        | \$14.50 SF/yr | Raw space                                     |
| 123   | Available | 2,105 - 12,250 SF | NNN        | \$14.50 SF/yr | Raw space                                     |
| 125   | Available | 2,076 - 12,250 SF | NNN        | \$14.50 SF/yr | Adjacent to Fit Your Dreams                   |
| 133   | Available | 3,185 SF          | NNN        | \$14.50 SF/yr | Adjacent to Eye Level Learning                |
| 141   | Available | 1,390 SF          | NNN        | \$14.50 SF/yr | Between Extend Your Styles & Artisan Hair     |
| 145   | Available | 2,114 SF          | NNN        | \$14.50 SF/yr | Between Artisan Hair Care & Escape Strategy   |
| 147   | Available | 1,662 SF          | NNN        | \$14.50 SF/yr | Built out with three offices                  |
| 149   | Available | 2,602 SF          | NNN        | \$14.50 SF/yr | Between Porto's Peri Peri and Escape Strategy |