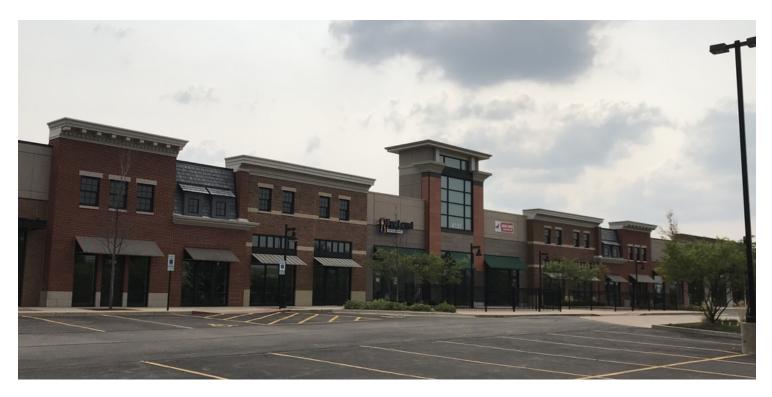

#### Retail/Office/Medical

1,388 - 12,250 SF available





# KVR Square 4151 McCoy Drive, Aurora, IL 60504

Kevin J. O'Donnell Managing Broker 630.444.0444 kevin@odcre.com

EXECUTIVE SUMMARY

#### **KVR Square**

4151 McCoy Drive, Aurora, IL 60504

Retail/Office/Medical Property For Lease



#### **OFFERING SUMMARY**

**Available SF:** 1,388 - 12,250 SF

Lease Rate: \$14.50 SF/yr (NNN)

**Operating Expenses:** Est. \$4.33 PSF

Year Built: 2008

**Building Size:** 43,989 SF

**Zoning:** B2-PDD

#### PROPERTY HIGHLIGHTS

- Retail, professional, medical space in the second largest city in Illinois
- · Private entrances to your own suite for your peace of mind
- Adjacent to Fox Valley Mall, Advocate Medical Clinic, and national retailers
- Near Rush Copley Medical Center, Edward-Elmhurst Hospital (Naperville), and Provena Mercy Hospital
- Join Cosmic Montessori School, Eye Level Learning, Fit Your Dreams Dance Boutique, Salon B, Delta Sport, Extend Your Styles, Healthy Nut, and Porto's Peri Peri

| DEMOGRAPHICS       | 1 Mile   | 3 Miles   | 5 Miles   |
|--------------------|---