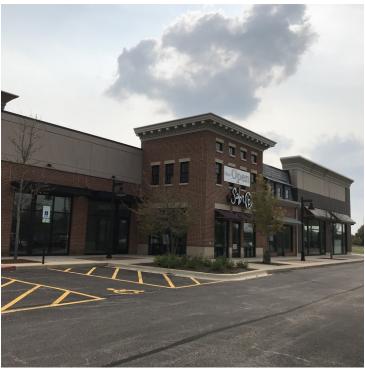

- 12,250 SF | NNN        | \$14.50 SF/yr | Adjacent to Fit Your Dreams                   |
| 133   | Available | 3,185 SF          | NNN        | \$14.50 SF/yr | Adjacent to Eye Level Learning                |
| 141   | Available | 1,390 SF          | NNN        | \$14.50 SF/yr | Between Extend Your Styles & Artisan Hair     |
| 145   | Available | 2,114 SF          | NNN        | \$14.50 SF/yr | Between Artisan Hair Care & Escape Strategy   |
| 147   | Available | 1,662 SF          | NNN        | \$14.50 SF/yr | Built out with three offices                  |
| 149   | Available | 2,602 SF          | NNN        | \$14.50 SF/yr | Between Porto's Peri Peri and Escape Strategy |

ADDITIONAL PHOTOS

# KVR Square

4151 McCoy Drive, Aurora, IL 60504

Retail/Office/Medical Property For Lease







for more information contact: **Kevin J. O'Donnell** Managing Broker t: 630.444.0444 e: kevin@odcre.com



4151 McCoy Drive, Aurora, IL 60504

Retail/Office/Medical Property For Lease



for more information contact: **Kevin J. O'Donnell** Managing Broker t: 630.444.0444 e: kevin@odcre.com



4151 McCoy Drive, Aurora, IL 60504

Retail/Office/Medical Property For Lease



| POPULATION                           | 1 MILE              | 3 MILES               | 5 MILES               |
|--------------------------------------|---------------------|-----------------------|-----------------------|
| TOTAL POPULATION                     | 9,607               | 87,892                | 224,892               |
| MEDIAN AGE                           | 30.1                | 32.6                  | 33