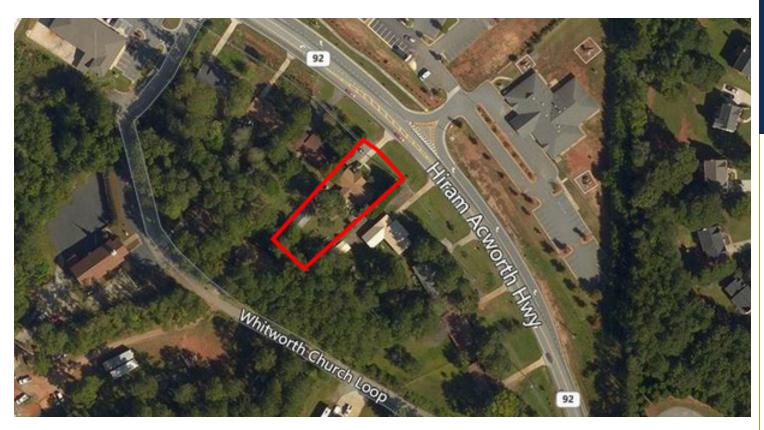

# POSSIBLE ASSEMBLAGE IN PAULDING COUNTY | 0.44 ACRES 8497 HIRAM ACWORTH HIGHWAY DALLAS, GA 30157

### **PROPERTY HIGHLIGHTS**

- Possible assemblage available up to 20 acres
- 0.44 acres offered for sale at \$429,000
- Property is located at the "crossroads" area of northwest Paulding County near the Cobb County line
- Near busy intersection of Hiram-Acworth Highway and Dallas-Acworth Highway
- Excellent site for additional commercial development
- Existing home on the property could be used as a commercial office until time to continue are development
- Survey available

### LOCATION OVERVIEW

Located at the "crossroads" area of northwest Paulding County near the Cobb County line.