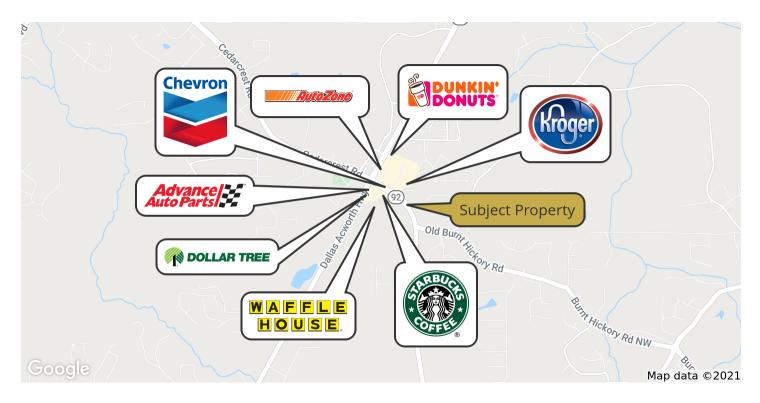

## IN THE AREA

POSSIBLE

FOR SALE

JARED DALEY | 404-876-1640 x111 | Jared@BullRealty.com

MEGAN DALEY | 404-876-1640 x153 | Megan@BullRealty.com

BULLREALTY.COM

Information contained herein may have been provided by the seller, landlord or other outside sources. While deemed reliable, it may be estimated, projected, limited in scope and is subject to change or inaccuracies. Pertinent information should be independently confirmed prior to lease or purchase offer or within an applicable due diligence period.