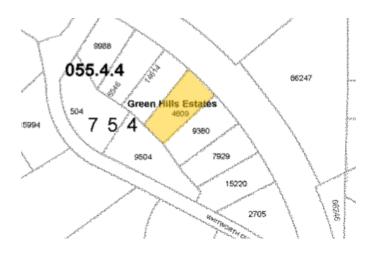

imited in scope and is subject to change or inaccuracies. Pertinent information should be independently confirmed prior to lease or purchase offer or within an applicable due diligence period.

## POSSIBLE ASSEMBLAGE IN PAULDING COUNTY | 0.44 ACRES 8497 HIRAM ACWORTH HIGHWAY DALLAS, GA 30157

## **DEMOGRAPHICS**

|                    | 1 Mile                    | 5 Miles   | 10 Miles |
|--------------------|---------------------------|-----------|----------|
| Total Households:  | 1,246                     | 29,556    | 115,117  |
| Total Population:  | 4,086                     | 92,323    | 333,935  |
| Average HH Income: | \$166,644                 | \$114,091 | \$97,182 |
| Traffic Counts:    | 12,200 - vehicles per day |           |          |

\*Data derived from ESRI

### TAX PLAT



## IN THE AREA



POSSIBLE

FOR SALE

JARED DALEY | 404-876-1640 x111 | Jared@BullRealty.com



MEGAN DALEY | 404-876-1640 x153 | Megan@BullRealty.com

BULLREALTY.COM

Information contained herein may have been provided by the seller, landlord or other outside sources. While deemed reliable, it may be estimated, projected, limited in scope and is subject to change or inaccuracies. Pertinent information should be independently confirmed prior to lease or purchase offer or within an applicable due diligence period.