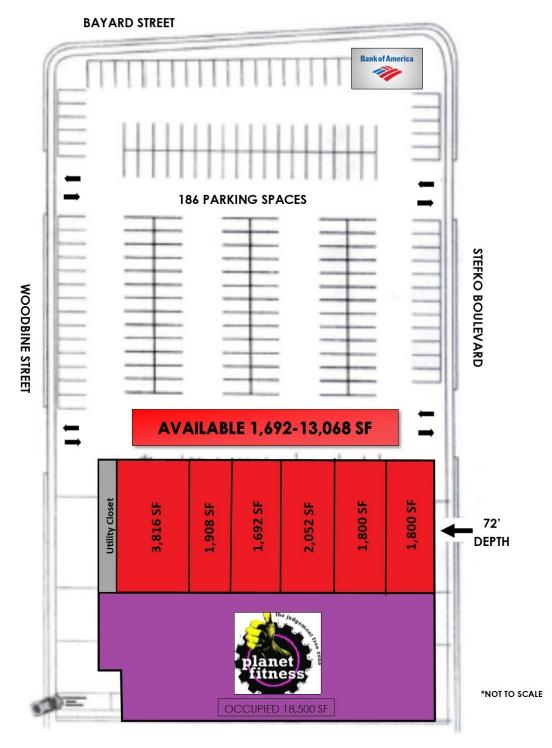

### **PROPERTY OVERVIEW**

18,500 SF Planet Fitness is currently in place with small store space available between 1,692 SF and 13,068 SF.

Strip retail will face the main parking lot and will have very convenient access for your retail customers.

# JOIN BRAND NEW PLANET FITNESS

1740-1742 Stefko Boulevard, Bethlehem, PA 18017

| SUITE   | SIZE (SF) | LEASE TYPE | LEASE RATE |
|---------|-----------|------------|------------|
| Space 1 | 3,816 SF  | NNN        | Negotiable |
| Space 2 | 1,908 SF  | NNN        | Negotiable |
| Space 3 | 1,692 SF  | NNN        | Negotiable |
| Space 4 | 2,052 SF  | NNN        | Negotiable |
| Space 5 | 1,800 SF  | NNN        | Negotiable |
| Space 6 | 1,800 SF  | NNN        | Negotiable |