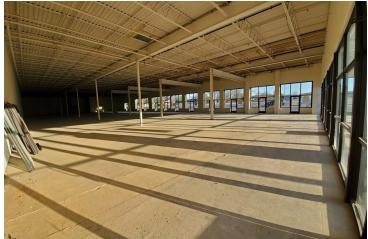

### **PROPERTY OVERVIEW**

18,500 SF Planet Fitness is currently in place with small store space available between 1,692 SF and 13,068 SF.

Strip retail will face the main parking lot and will have very convenient access for your retail customers.

Property is located along heavily traveled Stefko Boulevard at signalized intersection.

Coming Soon...Bank of America ATM

Building is currently undergoing a complete upgrade.

The site is surrounded by deep residential populations and many national, regional and local retail Tenants.