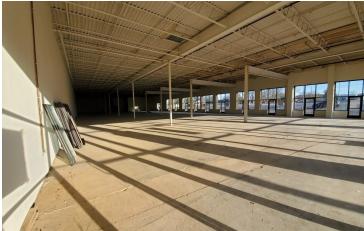

### **PROPERTY OVERVIEW**

18,500 SF Planet Fitness is currently in place with small store space available between 1,692 SF and 13,068 SF.

Strip retail will face the main parking lot and will have very convenient access for your retail customers.

# JOIN BRAND NEW PLANET FITNESS

1740-1742 Stefko Boulevard, Bethlehem, PA 18017

| SUITE   | SIZE (SF) | LEASE TYPE | LEASE RATE |
|---------|-----------|------------|------------|
| Space 1 | 3,816 SF  | NNN        | Negotiable |
| Space 2 | 1,908 SF  | NNN        | Negotiable |
| Space 3 | 1,692 SF  | NNN        | Negotiable |
| Space 4 | 2,052 SF  | NNN        | Negotiable |
| Space 5 | 1,800 SF  | NNN        | Negotiable |
| Space 6 | 1,800 SF  | NNN        | Negotiable |