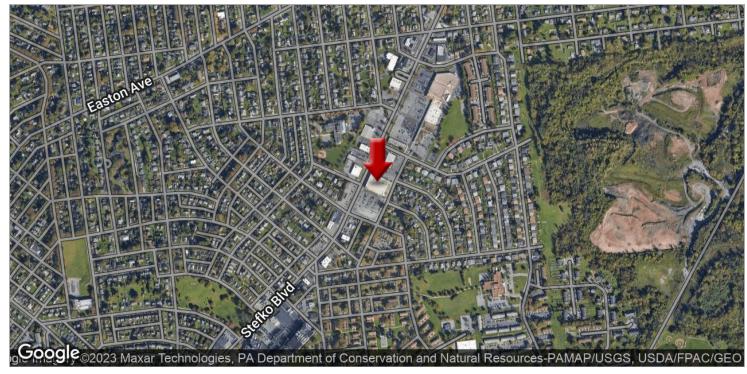

Property is located along heavily traveled Stefko Boulevard at signalized intersection.

Coming Soon...Bank of America ATM

Building is currently undergoing a complete upgrade.

The site is surrounded by deep residential populations and many national, regional and local retail Tenants.