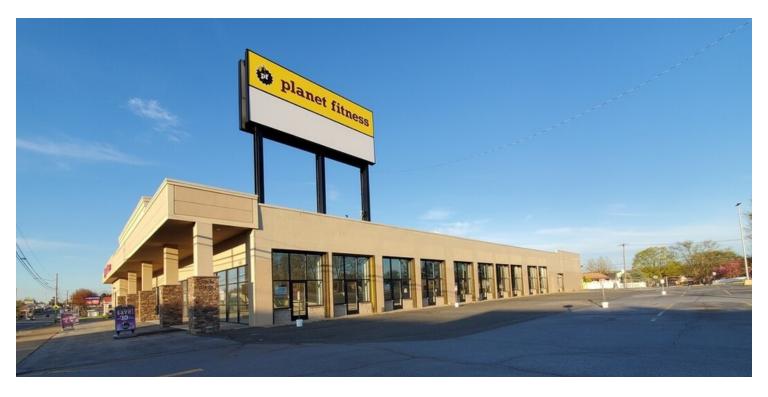

1740-1742 Stefko Boulevard, Bethlehem, PA 18017

### **OFFERING SUMMARY**

| AVAILABLE SF:  | 1,692 - 13,068 SF |
|----------------|-------------------|
| LEASE RATE:    | N/A               |
| LOT SIZE:      | 2.54 Acres        |
| BUILDING SIZE: | 33,500 SF         |
| RENOVATED:     | 2018              |
| ZONING:        | CG                |

### **PROPERTY OVERVIEW**

18,500 SF Planet Fitness is currently in place with small store space available between 1,692 SF and 13,068 SF.

Strip retail will face the main parking lot and will have very convenient access for your retail customers.

Property is located along heavily traveled Stefko Boulevard at signalized intersection.

Coming Soon...Bank of America ATM

Building is currently undergoing a complete upgrade.

The site is surrounded by deep residential populations and many national, regional and local retail Tenants.