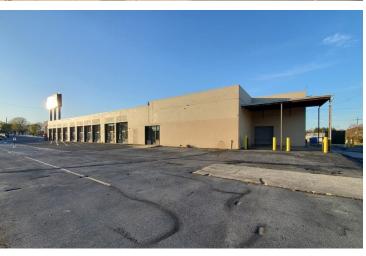

1740-1742 Stefko Boulevard, Bethlehem, PA 18017

Property is located along heavily traveled Stefko Boulevard at signalized intersection.

Coming Soon...Bank of America ATM

Building is currently undergoing a complete upgrade.

The site is surrounded by deep residential populations and many national, regional and local retail Tenants.