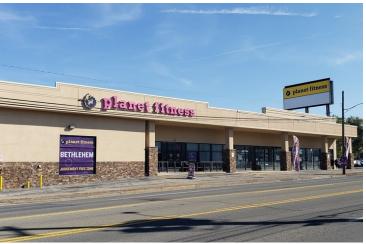

### **PROPERTY OVERVIEW**

18,500 SF Planet Fitness is currently in place with small store space available between 1,692 SF and 13,068 SF.

Strip retail will face the main parking lot and will have very convenient access for your retail customers.

Property is located along heavily traveled Stefko Boulevard at signalized intersection.

Coming Soon...Bank of America ATM

Building is currently undergoing a complete upgrade.

The site is surrounded by deep residential populations and many national, regional and local retail Tenants.