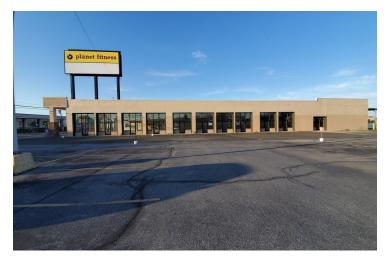

### **PROPERTY OVERVIEW**

18,500 SF Planet Fitness is currently in place with small store space available between 1,692 SF and 13,068 SF.

Strip retail will face the main parking lot and will have very convenient access for your retail customers.

Property is located along heavily traveled Stefko Boulevard at signalized intersection.

Coming Soon...Bank of America ATM

Building is currently undergoing a complete upgrade.

The site is surrounded by deep residential populations and many national, regional and local retail Tenants.