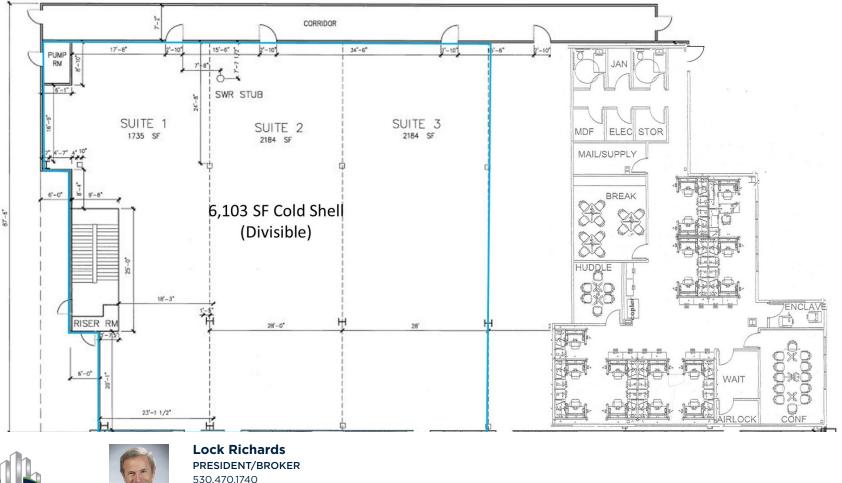

#### **Units Available**

| SPACE                                    | SIZE (SF) | LEASE RATE     |
|------------------------------------------|-----------|----------------|
| Lower Level Cold Shell Space (Divisible) | 6,103 SF  | \$1.25 SF/mont |
| Upper Level Cold Shell Suite             | 2,526 SF  | \$1.25 SF/mont |

### FOR LEASE

Office Building

360 Crown Point Circle Lower Level

Each office independently owned and operated.

lock@highlandcre.com CalDRE #01302767

www.SperryCGA.com

We obtained the information above from sources we believe to be reliable. However, we have not verified its accuracy and make no guarantee, warranty or representation about it. It is submitted subject to the possibility of errors, omissions, change of price, rental or other conditions, prior sale, lease or financing, or withdrawal without notice. We include projections, opinions, assumptions or estimates for example only, and they may not represent current or future performance of the property. You and your tax and legal advisors should conduct your own investigation of the property and transaction.