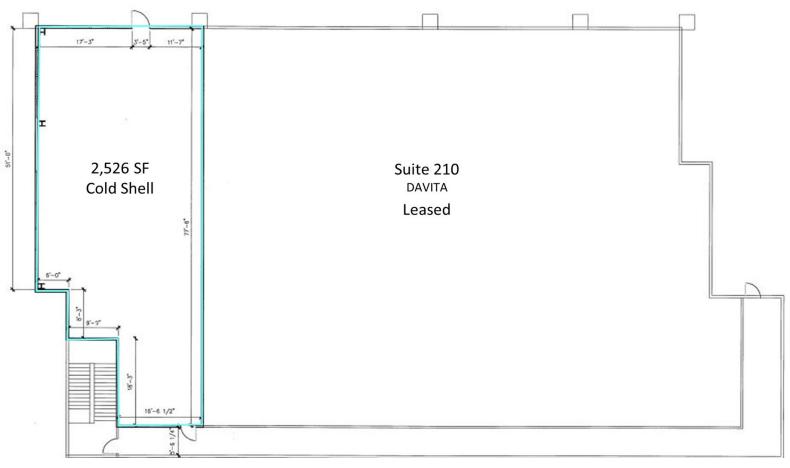

#### **Units Available**

| SPACE                                    | SIZE (SF) | LEASE RATE     |
|------------------------------------------|-----------|----------------|
| Lower Level Cold Shell Space (Divisible) | 6,103 SF  | \$1.25 SF/mont |
| Upper Level Cold Shell Suite             | 2,526 SF  | \$1.25 SF/mont |

### FOR LEASE Office Building

360 Crown Point Circle Upper Level

Lock Richards PRESIDENT/BROKER 530.470.1740 lock@highlandcre.com CalDRE #01302767

Each office independently owned and operated.

We obtained the information above from sources we believe to be reliable. However, we have not verified its accuracy and make no guarantee, warranty or representation about it. It is submitted subject to the possibility of errors, omissions, change of price, rental or other conditions, prior sale, lease or financing, or withdrawal without notice. We include projections, opinions, assumptions or estimates for example only, and they may not represent current or future performance of the property. You and your tax and legal advisors should conduct your own investigation of the property and transaction.