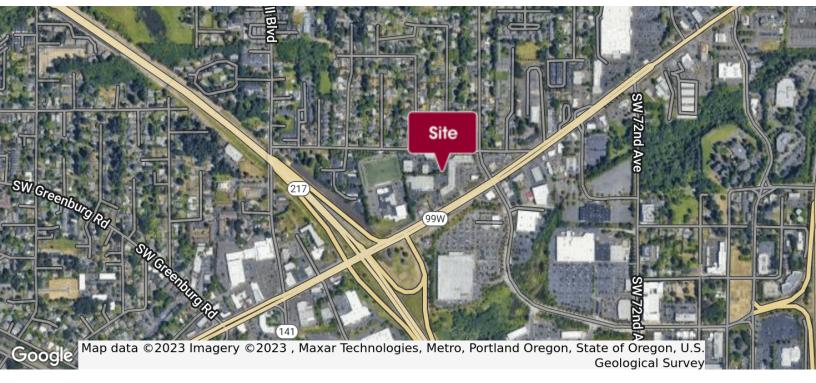

#### **PROPERTY HIGHLIGHTS**

- 2 ADA restrooms
- Nearby shopping and restaurants
- Immediately accessible to Highway 99W, Highway 217, and I-5
- Near public transportation
- Building signage available

Joe Kappler

## FOR LEASE

**UNAVAILABLE** 

SUITE SIZE LEASE TYPE RATE

8020 SW Pfaffle Street, Suite 200 2,375 SF Modified Gross; Tenant pays share of utilities and janitorial

Joe Kappler 503.972.7294 joek@macadamforbes.com Licensed in OR & WA