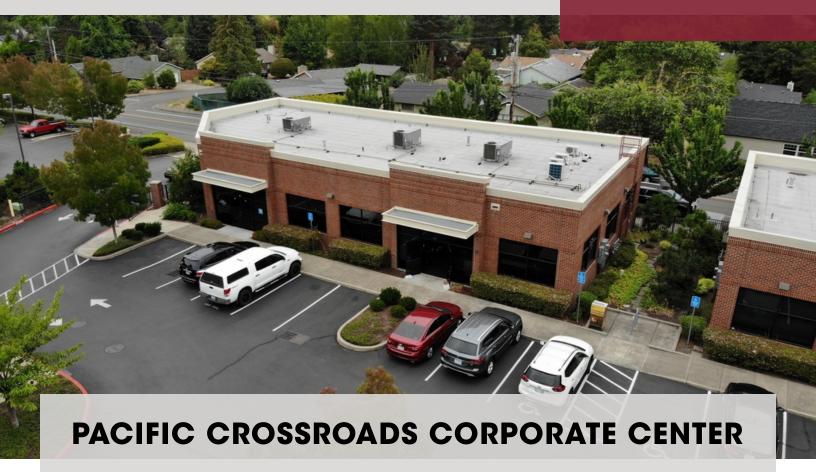

#### **OFFERING SUMMARY**

**Available SF:** Fully Leased

**Lease Rate:** \$20.50 SF/yr

Modified Gross (Tenant pays share of utilities and

janitorial)

**Building Size:** 4,915 SF

#### **PROPERTY HIGHLIGHTS**

- 2 ADA restrooms
- Nearby shopping and restaurants
- Immediately accessible to Highway 99W, Highway 217, and I-5
- Near public transportation
- Building signage available

Joe Kappler