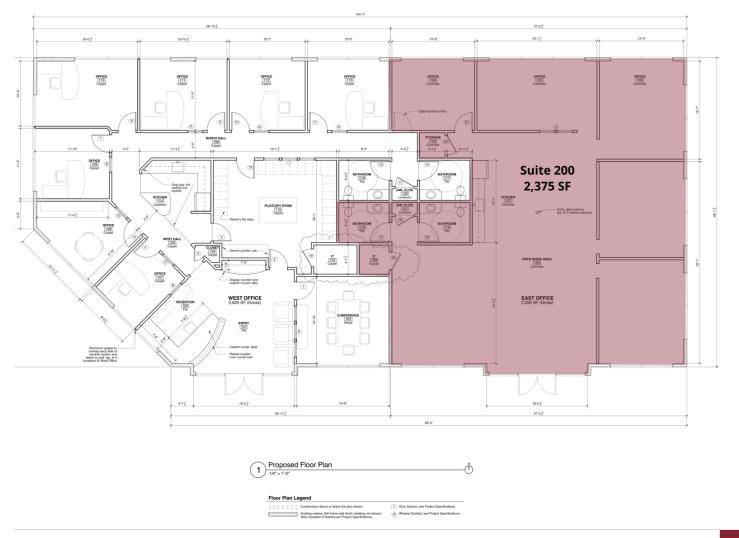

## FOR LEASE

**UNAVAILABLE** 

SUITE SIZE LEASE TYPE RATE

8020 SW Pfaffle Street, Suite 200 2,375 SF Modified Gross; Tenant pays share of utilities and janitorial

Joe Kappler 503.972.7294 joek@macadamforbes.com Licensed in OR & WA