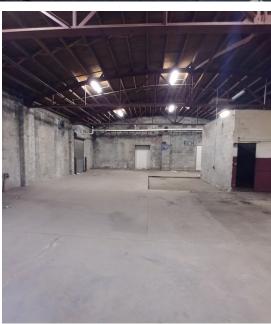

### **PROPERTY OVERVIEW**

Lease available for vacant former postal carrier facility. Fully remodeled five years ago.. Triple Net.

## **PROPERTY HIGHLIGHTS**

- · Flexible open floor space
- · Separate warehouse and flex space available
- · Central Air in Office/Flex Space
- · One Double Door to Dock High Platform
- 3 Overhead doors
- 120 Parking spaces
- · Secure, fenced lots
- 800 AMPS, 208/120V, Single phase power