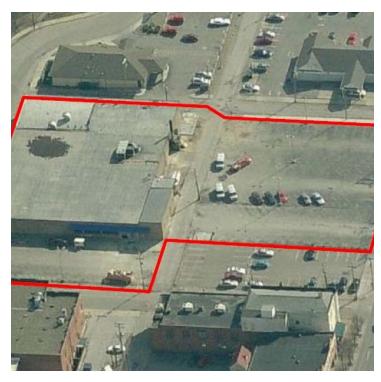

### **OFFERING SUMMARY**

| NUMBER OF UNITS: | 1                  |
|------------------|--------------------|
| AVAILABLE SF:    | 12,000 - 25,702 SF |
| LEASE RATE:      | \$4.00 SF/yr (NNN) |
| LOT SIZE:        | 1.65 Acres         |
| YEAR BUILT:      | 1970               |
| BUILDING SIZE:   | 25,702 SF          |
| RENOVATED:       | 1985               |
| ZONING:          | C-2                |
| MARKET:          | Western PA         |

### **PROPERTY OVERVIEW**

Lease available for vacant former postal carrier facility. Fully remodeled five years ago.. Triple Net.

## **PROPERTY HIGHLIGHTS**

- · Flexible open floor space
- · Separate warehouse and flex space available
- · Central Air in Office/Flex Space
- · One Double Door to Dock High Platform
- 3 Overhead doors
- 120 Parking spaces
- · Secure, fenced lots
- 800 AMPS, 208/120V, Single phase power