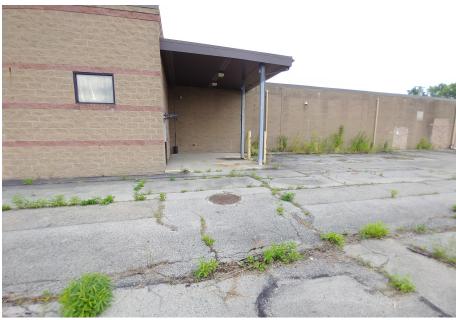

### **PROPERTY OVERVIEW**

Lease available for vacant former postal carrier facility. Fully remodeled five years ago.. Triple Net.

## **PROPERTY HIGHLIGHTS**

- · Flexible open floor space
- · Separate warehouse and flex space available
- · Central Air in Office/Flex Space
- · One Double Door to Dock High Platform
- 3 Overhead doors
- 120 Parking spaces
- · Secure, fenced lots
- 800 AMPS, 208/120V, Single phase power