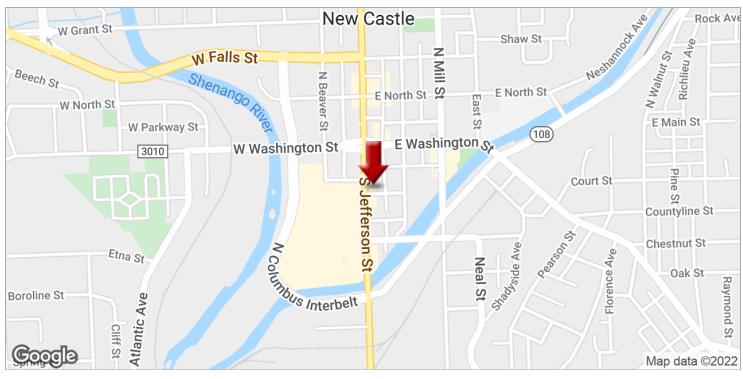

# FORMER US POSTAL FACILITY - NEW CASTLE, PA

20 East South Street, New Castle, PA 16101

# FORMER US POSTAL FACILITY - NEW CASTLE, PA

20 East South Street, New Castle, PA 16101

KW COMMERCIAL 11269 Perry Highway Wexford, PA 15090

# FORMER US POSTAL FACILITY - NEW CASTLE, PA