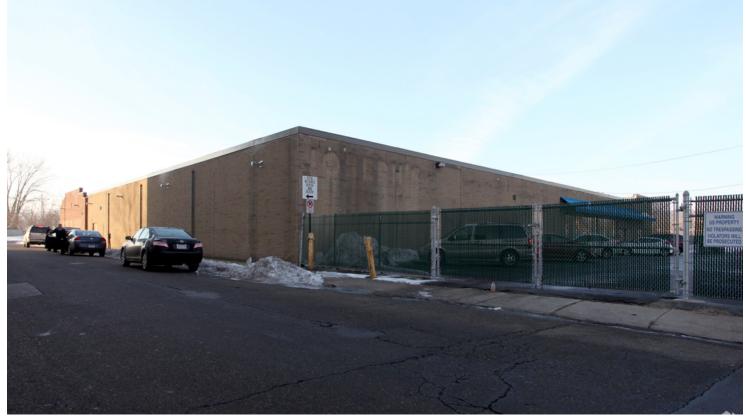

### **PROPERTY OVERVIEW**

Lease available for vacant former postal carrier facility. Fully remodeled five years ago.. Triple Net.

## **PROPERTY HIGHLIGHTS**

- · Flexible open floor space
- · Separate warehouse and flex space available
- · Central Air in Office/Flex Space
- · One Double Door to Dock High Platform
- 3 Overhead doors
- 120 Parking spaces
- · Secure, fenced lots
- 800 AMPS, 208/120V, Single phase power