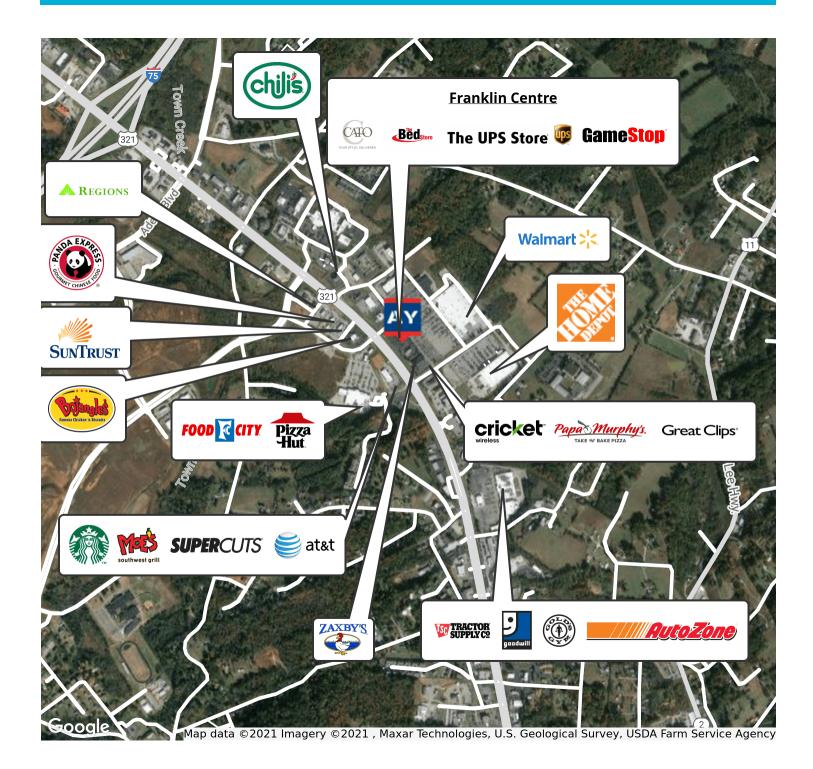

#### **PROPERTY DESCRIPTION**

Perfect 5,560sf end cap now available for lease. The end cap is part of a fully occupied 18,470sf Walmart outparcel. Great co-tenants include Bed Store, The UPS Store, Town Creek Family Dentistry, CATO and Game Stop.

The building sits with incredible visibility and pylon signage to US 321 with a daily traffic count above 25,000. The building is a Walmart outparcel in the heart of the main retail corridor of Lenoir City.