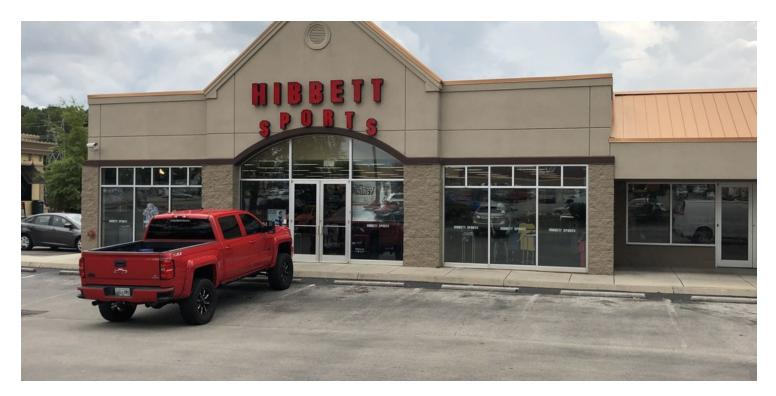

#### **PROPERTY DESCRIPTION**

Perfect 5,560sf end cap now available for lease. The end cap is part of a fully occupied 18,470sf Walmart outparcel. Great co-tenants include Bed Store, The UPS Store, Town Creek Family Dentistry, CATO and Game Stop.

The building sits with incredible visibility and pylon signage to US 321 with a daily traffic count above 25,000. The building is a Walmart outparcel in the heart of the main retail corridor of Lenoir City.