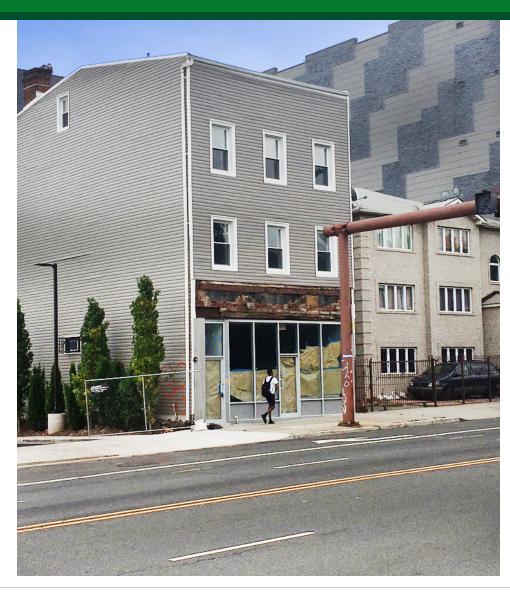

### **PROPERTY OVERVIEW**

PRICE REDUCED! 5,000 SF gut renovated mixed use building for sale in Newark's redevelopment area, next to new Taco Bell

## **PROPERTY HIGHLIGHTS**

- Property being sold "as-is"
- · Lender owned; motivated seller
- New electric, plumbing, heating, roofing, siding and windows
- 3 new large 2 bedroom, 1 bath apartments
- Ground floor retail
- Full basement
- Lot measures 25' x 154'
- Property taxes \$23,188.14 (2022)
- See interior pictures on property website