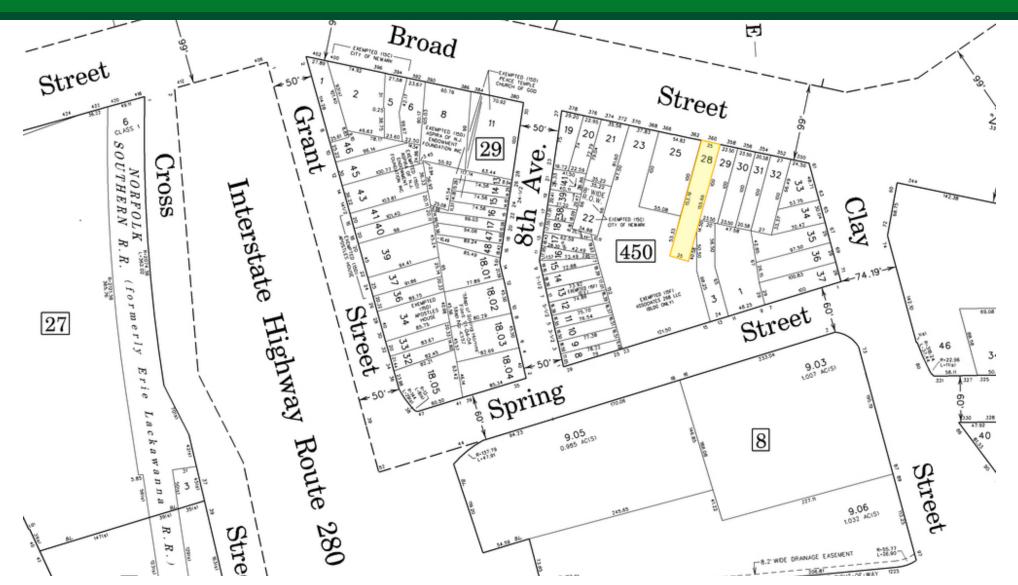

### **PROPERTY SUMMARY**

 Sale Price:
 \$675,000

 Lot Size:
 ± 0.09 Acres

 Building Size:
 ± 5,000 SF

 Cross Streets:
 Clay Street

## **PROPERTY HIGHLIGHTS**

- Property being sold "as-is"
- · Lender owned; motivated seller
- New electric, plumbing, heating, roofing, siding and windows
- 3 new large 2 bedroom, 1 bath apartments
- Ground floor retail
- Full basement
- Lot measures 25' x 154'
- Property taxes \$23,188.14 (2022)
- See interior pictures on property website