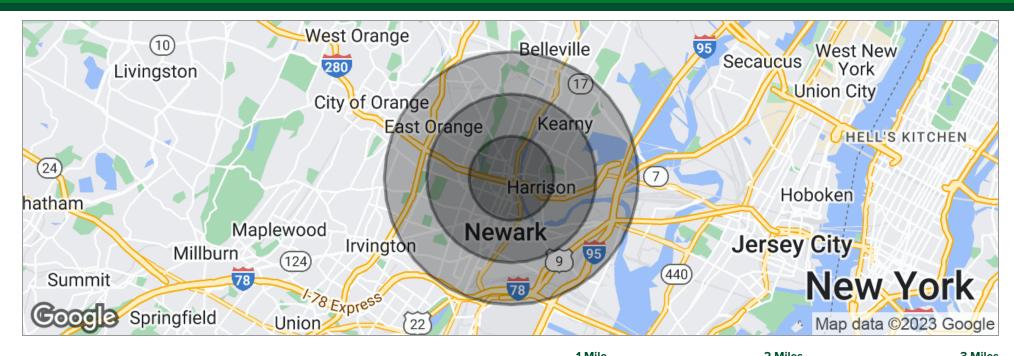

FOR MORE INFORMATION, PLEASE CONTACT:

Brian Murphy | P: 732.623.2156 | C: 732.539.3098 | murphy@sitarcompany.com

360 Broad Street | Newark, NJ 07104

|                     | 1 Mile    | 2 Miles   | 3 Miles   |
|---------------------|-----------|-----------|-----------|
| Total Population    | 45,880    | 189,787   | 346,043   |
| Population Density  | 14,604    | 15,103    | 12,239    |
| Median Age          | 33.5      | 35.0      | 35.0      |
| Median Age (Male)   | 32.6      | 33.4      | 33.3      |
| Median Age (Female) | 34.2      | 35.8      | 36.1      |
| Total Households    | 17,366    | 74,557    | 138,045   |
| # of Persons Per HH | 2.6       | 2.5       | 2.5       |
| Average HH Income   | \$59,750  | \$55,645  | \$55,457  |
| Average House Value | \$288,417 | \$268,346 | \$268,781 |
|                     |           |           |           |

\* Demographic data derived from 2020 ACS - US Census

FOR MORE INFORMATION. PLEASE CONTACT:

Brian Murphy | P: 732.623.2156 | C: 732.539.3098 | murphy@sitarcompany.com

FOR SALE | RETAIL