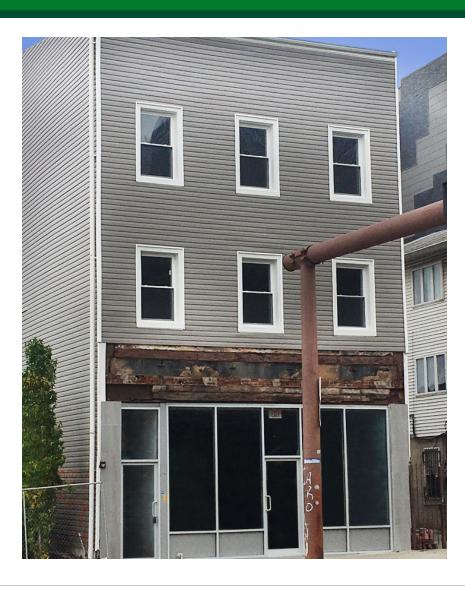

### **PROPERTY OVERVIEW**

PRICE REDUCED! 5,000 SF gut renovated mixed use building for sale in Newark's redevelopment area, next to new Taco Bell

## **PROPERTY HIGHLIGHTS**

- Property being sold "as-is"
- · Lender owned; motivated seller
- New electric, plumbing, heating, roofing, siding and windows
- 3 new large 2 bedroom, 1 bath apartments
- Ground floor retail
- Full basement
- Lot measures 25' x 154'
- Property taxes \$23,188.14 (2022)
- See interior pictures on property website