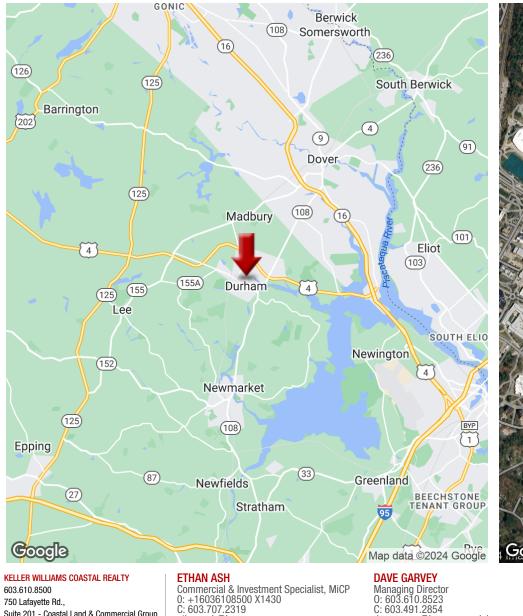

# **LOCATION DESCRIPTION**

Located in downtown of Durham, this 14,000 person community that exceeds 30,000 during the school year is excellent for retail or office space. With few retail spaces in this same part of town, this would be excellent for a new business.