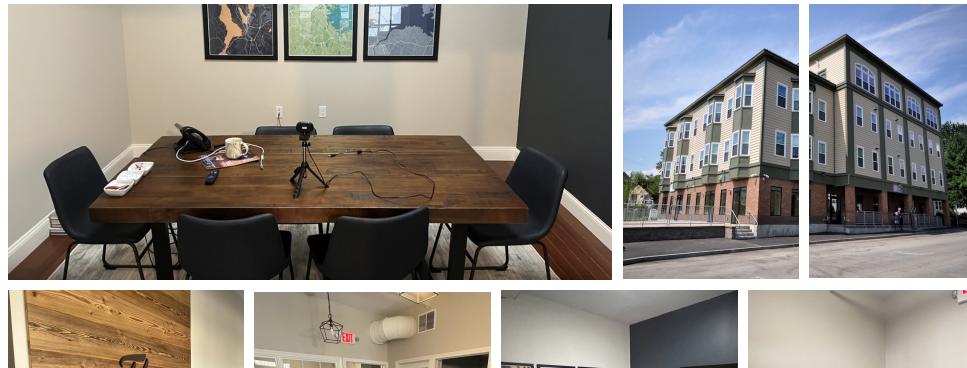

## **PROPERTY OVERVIEW**

Here's a 1st floor retail or office space in the heart of downtown Durham. Spaces are difficult to find downtown; this is one of the best spots available on the market. If you need small retail/office space that is easily accessible or food/beverage location with extremely low monthly rent, look no further. With street parking available with 2 additional municipal lots within 150FT, this property with frontage on Madbury Road and Pettee Brook has excellent visibility.

## **PROPERTY HIGHLIGHTS**

- Street parking available with two municipal lots within 150 feet
- Average vehicle traffic count over 18,000 daily
- UNH enrollment in 2022 was 14,096
- · An additional 5,000 staff and professors are on campus
- Large patio space