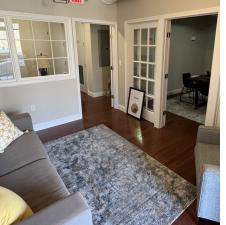

## **PROPERTY OVERVIEW**

Here's a 1st floor retail or office space in the heart of downtown Durham. Spaces are difficult to find downtown; this is one of the best spots available on the market. If you need small retail/office space that is easily accessible or food/beverage location with extremely low monthly rent, look no further. With street parking available with 2 additional municipal lots within 150FT, this property with frontage on Madbury Road and Pettee Brook has excellent visibility.

# **AVAILABLE SPACES**

| SUITE        | TENANT | SIZE (SF) | LEASE TYPE | LEASE RATE        | DESCRIPTION                                                                                                          |
|--------------|--------|-----------|------------|-------------------|----------------------------------------------------------------------------------------------------------------------|
| Unit 102     |        | 862 SF    |            | \$15.00 SF/yr     | If you need small retail or office space that is easily accessible with extremely low monthly rent, look no further. |
| Unit 106     |        | 856 SF    |            | \$20.00 SF/yr     | -                                                                                                                    |
| Unit 103     |        | 297 SF    |            | \$15.00 SF/yr     |                                                                                                                      |
| Unit 104-105 |        | 2,309 SF  |            | \$2,000 per month |                                                                                                                      |