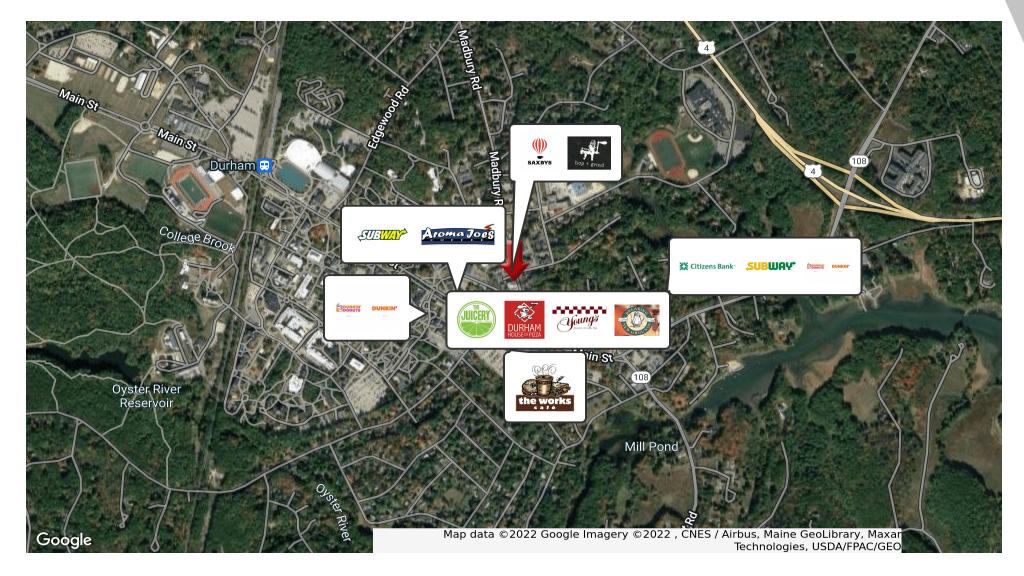

# **LOCATION DESCRIPTION**

Located in downtown of Durham, this 14,000 person community that exceeds 30,000 during the school year is excellent for retail or office space. With few retail spaces in this same part of town, this would be excellent for a new business.