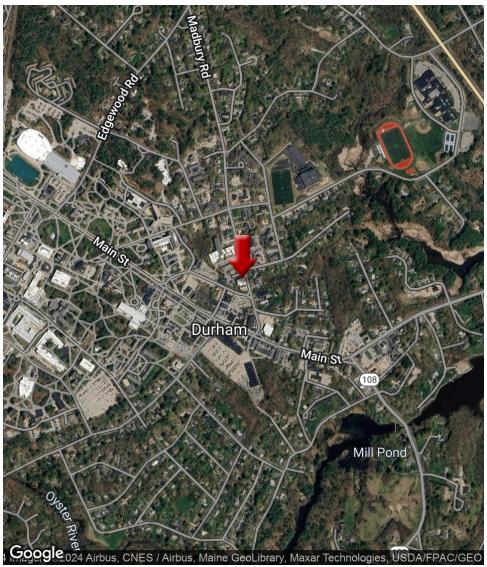

# **LOCATION DESCRIPTION**

Located in downtown of Durham, this 14,000 person community that exceeds 30,000 during the school year is excellent for retail or office space. With few retail spaces in this same part of town, this would be excellent for a new business.