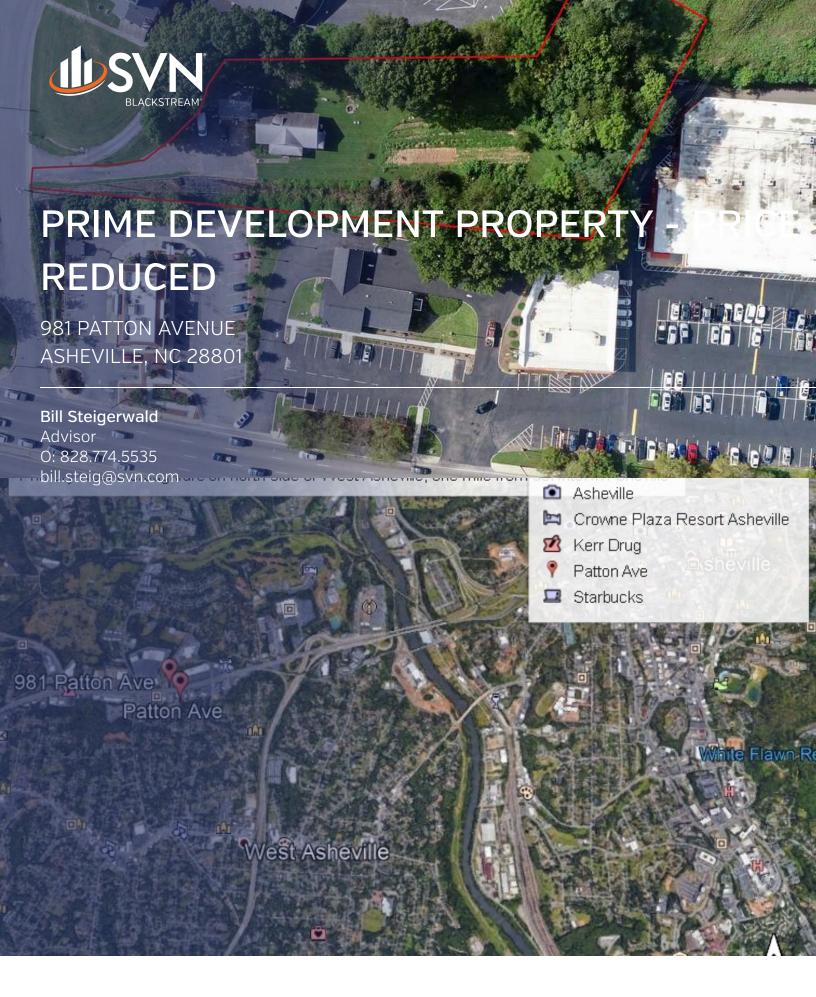

#### **OFFERING SUMMARY**

Sale Price: \$675,000

Lot Size: 1.37 Acres

Zoning: HB - Highway Business

Market: City of Asheville

Submarket: Patton Avenue

Traffic Count: 47,000

Price / Acre: \$492.700

#### **PROPERTY OVERVIEW**

SVN / BlackStream, LLC is pleased to offer for sale this development site located in Asheville, NC. The parcel is 1.37 acre, located on the high volume business corridor of Patton Avenue, and zoned Highway Business for a wide variety of commercial uses. Located less than a mile from downtown Asheville and I-26 / I-240, with major tax incentives available, this site is perfect for re-development.