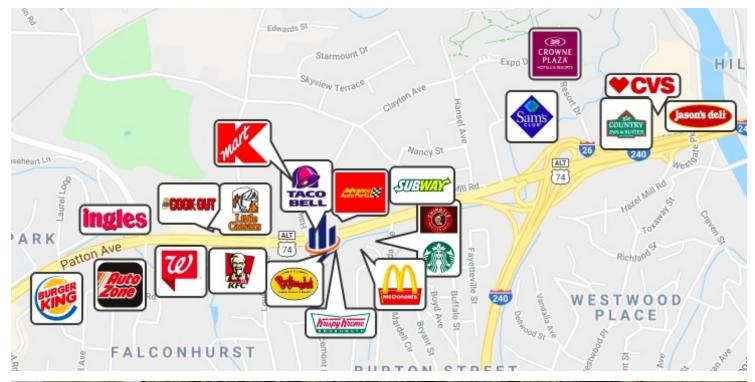

#### **PROPERTY HIGHLIGHTS**

- Nearby residential neighborhoods w/ over 21,000 homes in a 3-mile radius
- Located in an Opportunity Zone providing investor huge capital gains shelter
- Adjacent to large center slated for complete renovation
- Existing structure given no value but could be renovated
- Somewhat walkable and close to public transit
- Curb cut on Hawkins Lane
- City water & sewer on site
- Seller is highly motivated

- 47,000 vehicles per day
- high visibility position
- in booming west Asheville
- ideal for climate-control storage, professional offices, or NNN retail