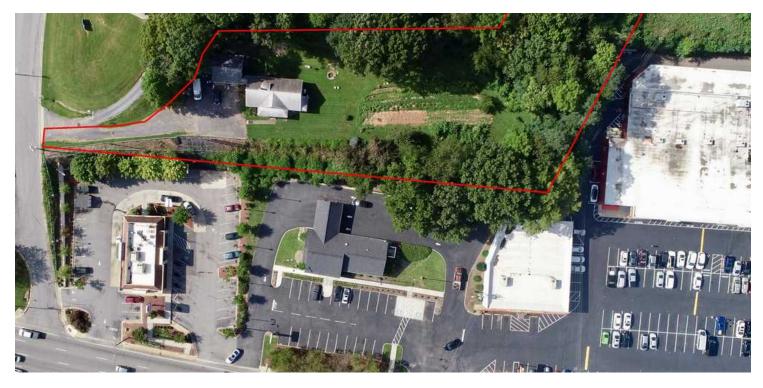

#### **OFFERING SUMMARY**

Sale Price: \$675,000

Lot Size: 1.37 Acres

Zoning: HB - Highway Business

Market: City of Asheville

Submarket: Patton Avenue

Traffic Count: 47,000

Price / Acre: \$492.700

#### **PROPERTY OVERVIEW**

SVN / BlackStream, LLC is pleased to offer for sale this development site located in Asheville, NC. The parcel is 1.37 acre, located on the high volume business corridor of Patton Avenue, and zoned Highway Business for a wide variety of commercial uses. Located less than a mile from downtown Asheville and I-26 / I-240, with major tax incentives available, this site is perfect for re-development.