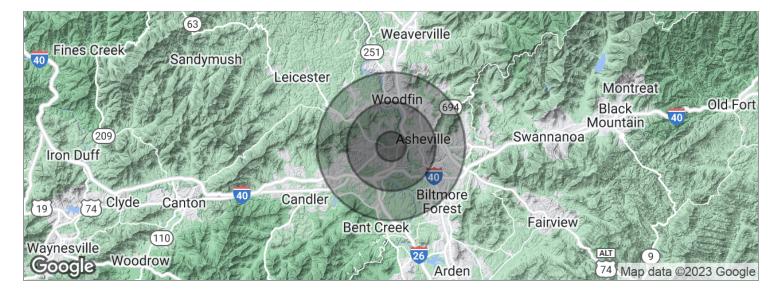

## Demographics Map

| POPULATION                            | 1 MILE              | 3 MILES               | 5 MILES               |
|---------------------------------------|---------------------|-----------------------|-----------------------|
| Total population                      | 6,388               | 45,412                | 84,719                |
| Median age                            | 36.0                | 35.8                  | 37.4                  |
| Median age (Male)                     | 33.6                | 34.4                  | 35.7                  |
| Median age (Female)                   | 38.3                | 37.1                  | 38.7                  |
|                                       |                     |                       |                       |
| HOUSEHOLDS & INCOME                   | 1 MILE              | 3 MILES               | 5 MILES               |
| HOUSEHOLDS & INCOME  Total households | <b>1 MILE</b> 2,840 | <b>3 MILES</b> 19,431 | <b>5 MILES</b> 36,961 |
|                                       |                     |                       |                       |
| Total households                      | 2,840               | 19,431                | 36,961                |

<sup>\*</sup> Demographic data derived from 2020 ACS - US Census