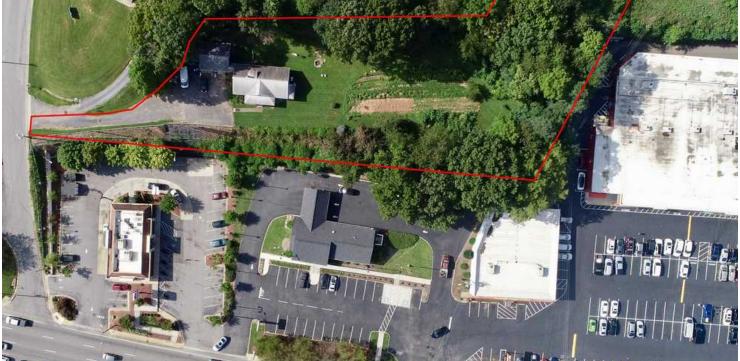

#### **OFFERING SUMMARY**

Sale Price: \$675,000

Lot Size: 1.37 Acres

Zoning: HB - Highway Business

Market: City of Asheville

Submarket: Patton Avenue

Traffic Count: 47,000

Price / Acre: \$492.700

#### **PROPERTY HIGHLIGHTS**

- Nearby residential neighborhoods w/ over 21,000 homes in a 3-mile radius
- Located in an Opportunity Zone providing investor huge capital gains shelter
- Adjacent to large center slated for complete renovation
- Existing structure given no value but could be renovated
- Somewhat walkable and close to public transit
- Curb cut on Hawkins Lane
- City water & sewer on site
- Seller is highly motivated

#### **PROPERTY OVERVIEW**

SVN / BlackStream, LLC is pleased to offer for sale this development site located in Asheville, NC. The parcel is 1.37 acre, located on the high volume business corridor of Patton Avenue, and zoned Highway Business for a wide variety of commercial uses. Located less than a mile from downtown Asheville and I-26 / I-240, with major tax incentives available, this site is perfect for re-development.

- 47,000 vehicles per day
- high visibility position
- in booming west Asheville
- ideal for climate-control storage, professional offices, or NNN retail