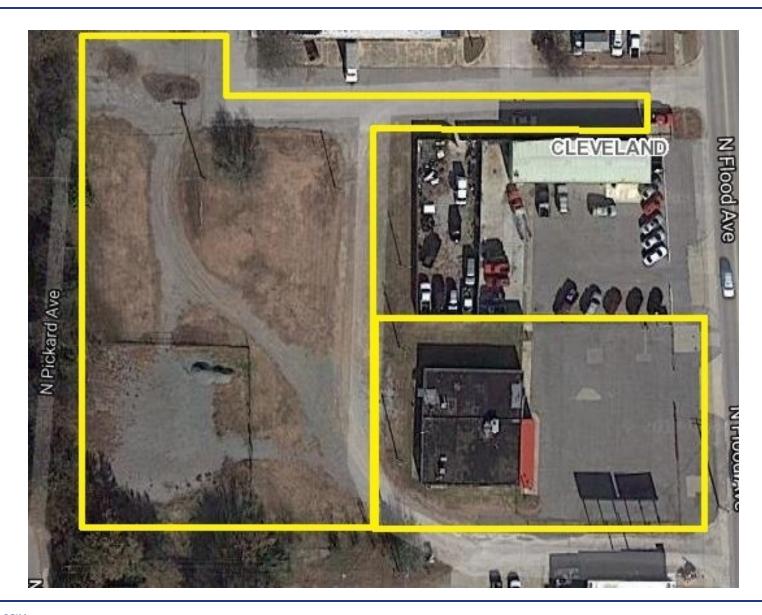

## **PROPERTY OVERVIEW**

Opportunity to purchase existing building and additional surrounding land. Existing building includes large paved lot and gated entrance. The potential use for this property can be significantly modified by removal of existing building.

## **PROPERTY HIGHLIGHTS**

- Existing building, lot + surrounding land
- Close to residential
- Easy access to Main Street, Robinson St
- Fast 4-mile drive to I-35