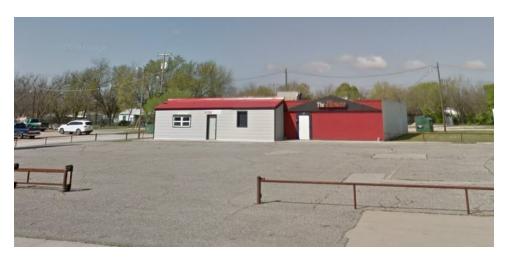

## **PROPERTY OVERVIEW**

Opportunity to purchase existing building and additional surrounding land. Existing building includes large paved lot and gated entrance. The potential use for this property can be significantly modified by removal of existing building.

## **PROPERTY HIGHLIGHTS**

- Existing building, lot + surrounding land
- Close to residential
- Easy access to Main Street, Robinson St
- Fast 4-mile drive to I-35