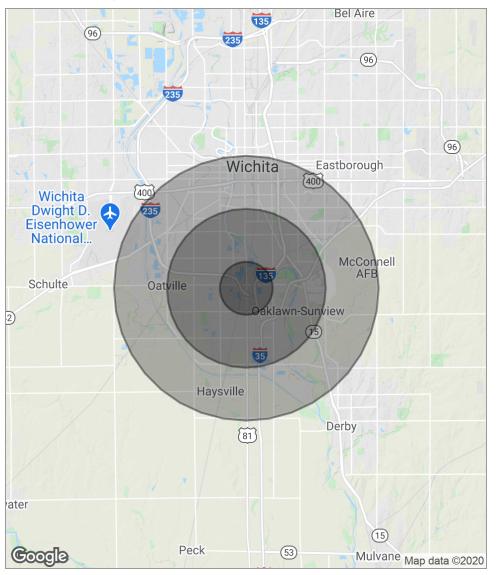

COMMERCIAL

4123 S. Broadway, Wichita, KS 67216

| POPULATION                            | 1 MILE          | 3 MILES               | 5 MILES               |
|---------------------------------------|-----------------|-----------------------|-----------------------|
| Total Population                      | 6,853           | 63,035                | 155,742               |
| Median Age                            | 33.4            | 33.0                  | 33.2                  |
| Median Age (Male)                     | 33.5            | 33.2                  | 32.6                  |
| Median Age (Female)                   | 32.8            | 32.8                  | 33.9                  |
|                                       |                 |                       |                       |
|                                       |                 |                       |                       |
| HOUSEHOLDS & INCOME                   | 1 MILE          | 3 MILES               | 5 MILES               |
| HOUSEHOLDS & INCOME  Total Households | 1 MILE<br>2,758 | <b>3 MILES</b> 25,074 | <b>5 MILES</b> 62,787 |
|                                       |                 |                       |                       |
| Total Households                      | 2,758           | 25,074                | 62,787                |

<sup>\*</sup> Demographic data derived from 2010 US Census