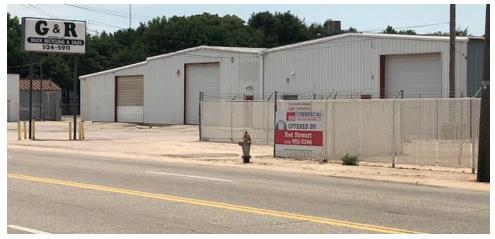

## PROPERTY OVERVIEW

Large 7.6 Acres of Buildings & Storage land.

## **PROPERTY HIGHLIGHTS**

- 7.6 Acres of outside storage
- Zoned Commercial and Light Industrial
- 331,195 Sq. Ft.k, 572 front feet on South Broadway
- Five (5) buildings 26,639 Sq. Ft. under roof
- Completely fenced
- 40+ vehicle parking spaces
- Salvage license available
- First availability in 50 years