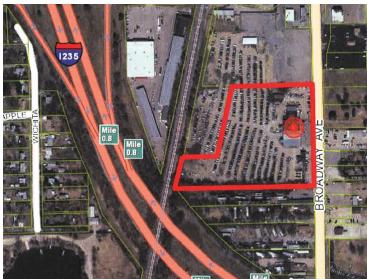

## PROPERTY OVERVIEW

Large 7.6 Acres of Buildings & Storage land.

## **PROPERTY HIGHLIGHTS**

- 7.6 Acres of outside storage
- Zoned Commercial and Light Industrial
- 331,195 Sq. Ft.k, 572 front feet on South Broadway
- Five (5) buildings 26,639 Sq. Ft. under roof
- Completely fenced
- 40+ vehicle parking spaces
- Salvage license available
- First availability in 50 years