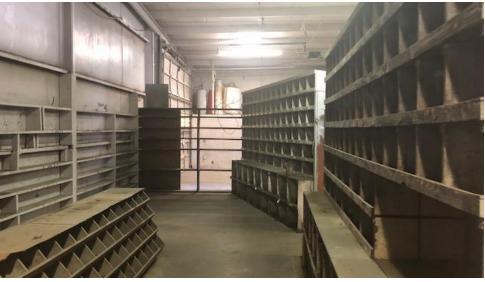

## PROPERTY OVERVIEW

Large 7.6 Acres of Buildings & Storage land.

## **PROPERTY HIGHLIGHTS**

- 7.6 Acres of outside storage
- Zoned Commercial and Light Industrial
- 331,195 Sq. Ft.k, 572 front feet on South Broadway
- Five (5) buildings 26,639 Sq. Ft. under roof
- Completely fenced
- 40+ vehicle parking spaces
- Salvage license available
- First availability in 50 years