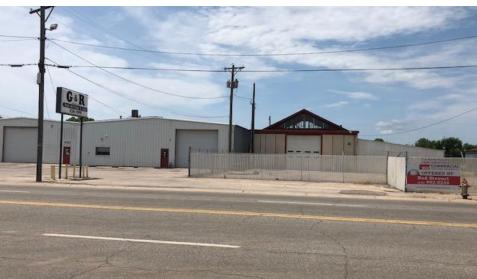

# 4123 S. Broadway, Wichita, KS 67216

## PROPERTY OVERVIEW

Large 7.6 Acres of Buildings & Storage land.

## **PROPERTY HIGHLIGHTS**

- 7.6 Acres of outside storage
- Zoned Commercial and Light Industrial
- 331,195 Sq. Ft.k, 572 front feet on South Broadway
- Five (5) buildings 26,639 Sq. Ft. under roof
- Completely fenced
- 40+ vehicle parking spaces
- Salvage license available
- First availability in 50 years