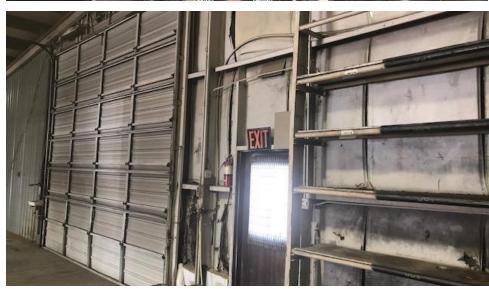

## PROPERTY OVERVIEW

Large 7.6 Acres of Buildings & Storage land.

## **PROPERTY HIGHLIGHTS**

- 7.6 Acres of outside storage
- Zoned Commercial and Light Industrial
- 331,195 Sq. Ft.k, 572 front feet on South Broadway
- Five (5) buildings 26,639 Sq. Ft. under roof
- Completely fenced
- 40+ vehicle parking spaces
- Salvage license available
- First availability in 50 years