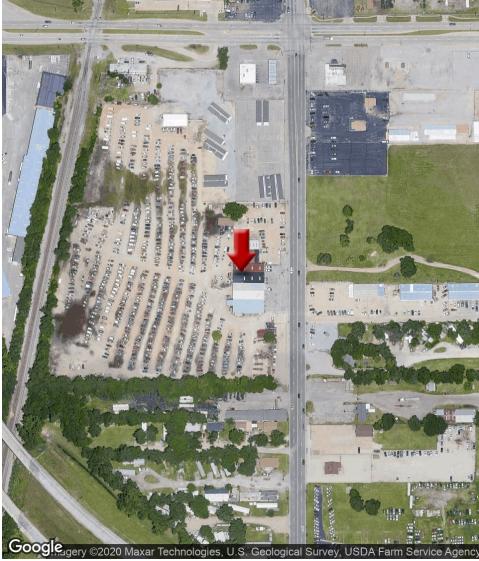

## PROPERTY OVERVIEW

Large 7.6 Acres of Buildings & Storage land.

## **PROPERTY HIGHLIGHTS**

- 7.6 Acres of outside storage
- Zoned Commercial and Light Industrial
- 331,195 Sq. Ft.k, 572 front feet on South Broadway
- Five (5) buildings 26,639 Sq. Ft. under roof
- Completely fenced
- 40+ vehicle parking spaces
- Salvage license available
- First availability in 50 years