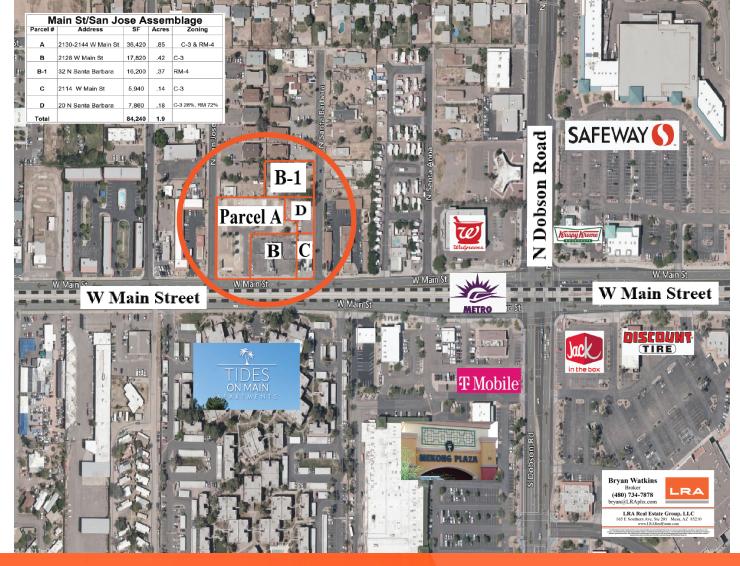

#### **PROPERTY OVERVIEW**

2 property sites available, must be sold together (0.79 acres); These are available with an Assemblage with 2130 W Main (0.85 acres), Total available contiquous is 1.64 acres +/-. See the Assemblage Map.

2126-2128 W Main St | Mesa, AZ 85201

| E CH  |                    |        | 1                                                                                                                                                                                                                                                                                                                                                                                                                                                                                                                                                                                                                                                                                                                                                                                                                                                                                                                                                                                                                                                                                                                                                                                                                                                                                                                                                                                                                                                                                                                                                                                                                                                                                                                                                                                                                                                                                                                                                                                                                                                                                                                              |                  |                                                                                                                                                                                                                                                                                                                                                                                                                                                                                                                                                                                                                                                                                                                                                                                                                                                                                                                                                                                                                                                                                                                                                                                                                                                                                                                                                                                                                                                                                                                                                                                                                                                                                                                                                                                                                                                                                                                                                                                                                                                                                                                                |                   |            |         |                      | TI         | Z             |                                                                                                                                          |
|-------|--------------------|--------|--------------------------------------------------------------------------------------------------------------------------------------------------------------------------------------------------------------------------------------------------------------------------------------------------------------------------------------------------------------------------------------------------------------------------------------------------------------------------------------------------------------------------------------------------------------------------------------------------------------------------------------------------------------------------------------------------------------------------------------------------------------------------------------------------------------------------------------------------------------------------------------------------------------------------------------------------------------------------------------------------------------------------------------------------------------------------------------------------------------------------------------------------------------------------------------------------------------------------------------------------------------------------------------------------------------------------------------------------------------------------------------------------------------------------------------------------------------------------------------------------------------------------------------------------------------------------------------------------------------------------------------------------------------------------------------------------------------------------------------------------------------------------------------------------------------------------------------------------------------------------------------------------------------------------------------------------------------------------------------------------------------------------------------------------------------------------------------------------------------------------------|------------------|--------------------------------------------------------------------------------------------------------------------------------------------------------------------------------------------------------------------------------------------------------------------------------------------------------------------------------------------------------------------------------------------------------------------------------------------------------------------------------------------------------------------------------------------------------------------------------------------------------------------------------------------------------------------------------------------------------------------------------------------------------------------------------------------------------------------------------------------------------------------------------------------------------------------------------------------------------------------------------------------------------------------------------------------------------------------------------------------------------------------------------------------------------------------------------------------------------------------------------------------------------------------------------------------------------------------------------------------------------------------------------------------------------------------------------------------------------------------------------------------------------------------------------------------------------------------------------------------------------------------------------------------------------------------------------------------------------------------------------------------------------------------------------------------------------------------------------------------------------------------------------------------------------------------------------------------------------------------------------------------------------------------------------------------------------------------------------------------------------------------------------|-------------------|------------|---------|----------------------|------------|---------------|------------------------------------------------------------------------------------------------------------------------------------------|
| IVI a | ain St/San Jo      | SE AS  | SSen                                                                                                                                                                                                                                                                                                                                                                                                                                                                                                                                                                                                                                                                                                                                                                                                                                                                                                                                                                                                                                                                                                                                                                                                                                                                                                                                                                                                                                                                                                                                                                                                                                                                                                                                                                                                                                                                                                                                                                                                                                                                                                                           | 1DIage<br>Zoning |                                                                                                                                                                                                                                                                                                                                                                                                                                                                                                                                                                                                                                                                                                                                                                                                                                                                                                                                                                                                                                                                                                                                                                                                                                                                                                                                                                                                                                                                                                                                                                                                                                                                                                                                                                                                                                                                                                                                                                                                                                                                                                                                |                   |            |         |                      |            |               |                                                                                                                                          |
|       |                    | 36,420 | .85                                                                                                                                                                                                                                                                                                                                                                                                                                                                                                                                                                                                                                                                                                                                                                                                                                                                                                                                                                                                                                                                                                                                                                                                                                                                                                                                                                                                                                                                                                                                                                                                                                                                                                                                                                                                                                                                                                                                                                                                                                                                                                                            | C-3 & RM-4       | 0                                                                                                                                                                                                                                                                                                                                                                                                                                                                                                                                                                                                                                                                                                                                                                                                                                                                                                                                                                                                                                                                                                                                                                                                                                                                                                                                                                                                                                                                                                                                                                                                                                                                                                                                                                                                                                                                                                                                                                                                                                                                                                                              | h                 |            |         |                      |            | ( D           | 0.                                                                                                                                       |
|       |                    |        |                                                                                                                                                                                                                                                                                                                                                                                                                                                                                                                                                                                                                                                                                                                                                                                                                                                                                                                                                                                                                                                                                                                                                                                                                                                                                                                                                                                                                                                                                                                                                                                                                                                                                                                                                                                                                                                                                                                                                                                                                                                                                                                                |                  |                                                                                                                                                                                                                                                                                                                                                                                                                                                                                                                                                                                                                                                                                                                                                                                                                                                                                                                                                                                                                                                                                                                                                                                                                                                                                                                                                                                                                                                                                                                                                                                                                                                                                                                                                                                                                                                                                                                                                                                                                                                                                                                                | 1                 |            | 7 . 70  |                      | 49         | - 3           |                                                                                                                                          |
|       | 2128 W Main St     | 17,820 | .42                                                                                                                                                                                                                                                                                                                                                                                                                                                                                                                                                                                                                                                                                                                                                                                                                                                                                                                                                                                                                                                                                                                                                                                                                                                                                                                                                                                                                                                                                                                                                                                                                                                                                                                                                                                                                                                                                                                                                                                                                                                                                                                            | C-3              | THE STATE OF THE S | 0 3 5             |            |         | 10                   | -00-00     | 3 11          |                                                                                                                                          |
| B-1   | 32 N Santa Barbara | 16,200 | .37                                                                                                                                                                                                                                                                                                                                                                                                                                                                                                                                                                                                                                                                                                                                                                                                                                                                                                                                                                                                                                                                                                                                                                                                                                                                                                                                                                                                                                                                                                                                                                                                                                                                                                                                                                                                                                                                                                                                                                                                                                                                                                                            | RM-4             | 10                                                                                                                                                                                                                                                                                                                                                                                                                                                                                                                                                                                                                                                                                                                                                                                                                                                                                                                                                                                                                                                                                                                                                                                                                                                                                                                                                                                                                                                                                                                                                                                                                                                                                                                                                                                                                                                                                                                                                                                                                                                                                                                             |                   |            | the Car |                      | 3 9 9      |               | 2                                                                                                                                        |
| C     | 2114 W Main St     | 5,940  | .14                                                                                                                                                                                                                                                                                                                                                                                                                                                                                                                                                                                                                                                                                                                                                                                                                                                                                                                                                                                                                                                                                                                                                                                                                                                                                                                                                                                                                                                                                                                                                                                                                                                                                                                                                                                                                                                                                                                                                                                                                                                                                                                            | C-3              | all the same                                                                                                                                                                                                                                                                                                                                                                                                                                                                                                                                                                                                                                                                                                                                                                                                                                                                                                                                                                                                                                                                                                                                                                                                                                                                                                                                                                                                                                                                                                                                                                                                                                                                                                                                                                                                                                                                                                                                                                                                                                                                                                                   | - Vi              | E 7        | 12. 31. |                      |            |               |                                                                                                                                          |
| D     | 20 N Santa Barbara | 7,860  | .18                                                                                                                                                                                                                                                                                                                                                                                                                                                                                                                                                                                                                                                                                                                                                                                                                                                                                                                                                                                                                                                                                                                                                                                                                                                                                                                                                                                                                                                                                                                                                                                                                                                                                                                                                                                                                                                                                                                                                                                                                                                                                                                            | C-3 28%, RM 72%  | 2.15                                                                                                                                                                                                                                                                                                                                                                                                                                                                                                                                                                                                                                                                                                                                                                                                                                                                                                                                                                                                                                                                                                                                                                                                                                                                                                                                                                                                                                                                                                                                                                                                                                                                                                                                                                                                                                                                                                                                                                                                                                                                                                                           | 18,-              | f Contract |         |                      |            | J             |                                                                                                                                          |
| Total |                    | 84,240 | 1.9                                                                                                                                                                                                                                                                                                                                                                                                                                                                                                                                                                                                                                                                                                                                                                                                                                                                                                                                                                                                                                                                                                                                                                                                                                                                                                                                                                                                                                                                                                                                                                                                                                                                                                                                                                                                                                                                                                                                                                                                                                                                                                                            |                  |                                                                                                                                                                                                                                                                                                                                                                                                                                                                                                                                                                                                                                                                                                                                                                                                                                                                                                                                                                                                                                                                                                                                                                                                                                                                                                                                                                                                                                                                                                                                                                                                                                                                                                                                                                                                                                                                                                                                                                                                                                                                                                                                | The state of      | g a ma     |         |                      |            |               |                                                                                                                                          |
|       |                    | Ī      | 2000年                                                                                                                                                                                                                                                                                                                                                                                                                                                                                                                                                                                                                                                                                                                                                                                                                                                                                                                                                                                                                                                                                                                                                                                                                                                                                                                                                                                                                                                                                                                                                                                                                                                                                                                                                                                                                                                                                                                                                                                                                                                                                                                          | SSOCIAL N        | Parcel                                                                                                                                                                                                                                                                                                                                                                                                                                                                                                                                                                                                                                                                                                                                                                                                                                                                                                                                                                                                                                                                                                                                                                                                                                                                                                                                                                                                                                                                                                                                                                                                                                                                                                                                                                                                                                                                                                                                                                                                                                                                                                                         | B-1<br>A D<br>B C | NASan      |         | N Santa Anna         |            | N Dobson Road | SAFEWAY ()                                                                                                                               |
| ← W   | /Main st<br>W M    | ain    | St                                                                                                                                                                                                                                                                                                                                                                                                                                                                                                                                                                                                                                                                                                                                                                                                                                                                                                                                                                                                                                                                                                                                                                                                                                                                                                                                                                                                                                                                                                                                                                                                                                                                                                                                                                                                                                                                                                                                                                                                                                                                                                                             | reet             | W Main St                                                                                                                                                                                                                                                                                                                                                                                                                                                                                                                                                                                                                                                                                                                                                                                                                                                                                                                                                                                                                                                                                                                                                                                                                                                                                                                                                                                                                                                                                                                                                                                                                                                                                                                                                                                                                                                                                                                                                                                                                                                                                                                      |                   | W Main     |         |                      | METRO IN S |               | W Main Street  W Main Street  DISCOUNT  TIRE                                                                                             |
|       |                    |        | The second second                                                                                                                                                                                                                                                                                                                                                                                                                                                                                                                                                                                                                                                                                                                                                                                                                                                                                                                                                                                                                                                                                                                                                                                                                                                                                                                                                                                                                                                                                                                                                                                                                                                                                                                                                                                                                                                                                                                                                                                                                                                                                                              |                  | ON MAIN<br>PARTMENT                                                                                                                                                                                                                                                                                                                                                                                                                                                                                                                                                                                                                                                                                                                                                                                                                                                                                                                                                                                                                                                                                                                                                                                                                                                                                                                                                                                                                                                                                                                                                                                                                                                                                                                                                                                                                                                                                                                                                                                                                                                                                                            |                   |            |         | MEKOKE PL            | F Mobile   | Dobson Rd     |                                                                                                                                          |
|       |                    | 111111 | TO STATE OF THE PARTY OF THE PA | (F)              |                                                                                                                                                                                                                                                                                                                                                                                                                                                                                                                                                                                                                                                                                                                                                                                                                                                                                                                                                                                                                                                                                                                                                                                                                                                                                                                                                                                                                                                                                                                                                                                                                                                                                                                                                                                                                                                                                                                                                                                                                                                                                                                                |                   |            |         | Park<br>Mark<br>Java |            | OS ^          | Bryan Watkins Broker (480) 734-7878 bryan@LRAphx.0 Estate Group, LLC 165 E Southern Ave, Sie 201 Mess. AZ 85210 www.LLA/Medifization com |