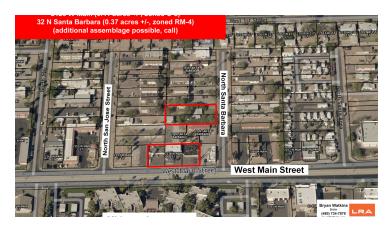

#### **PROPERTY OVERVIEW**

2 property sites available, must be sold together (0.79 acres); These are available with an Assemblage with 2130 W Main (0.85 acres), Total available contiquous is 1.64 acres +/-. See the Assemblage Map.

#### **LOCATION OVERVIEW**

Location characteristics

The subject property is located at 2126-2128 W Main Street, and 32 N Santa Barbara St in the City of Mesa, Maricopa County, Arizona. The subject property on the West side near the City of Tempe border and is a very good location with respect to commercial services, thoroughfares, public transportation and community services. Appeal of the area is very good and in redevelopment in terms of retail, commercial and residential use. The subject benefits from busy commuter and local traffic along Main Street. The area is anticipated to experience growth in the foreseeable future due to its location on the light rail. Cities along the light rail are now allowing new 'Walkable Urban' zoning, with generally allows up to 5 stories in new construction along the light rail corridor. St. Benedictine, Wilkes Universities are located in the downtown area. ASU (Arizona State University) is discussing a new campus in the City Center.