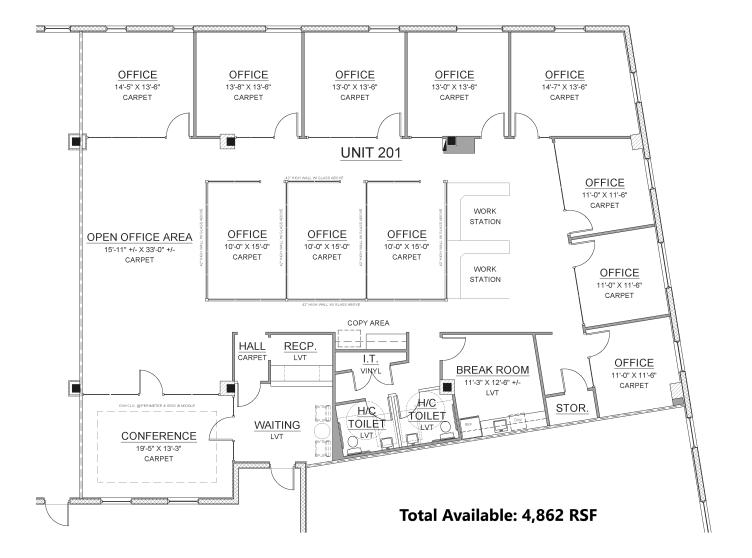

e 104 | Office Building | \$14.00 SF/yr | NNN        | 2,634 SF | Negotiable | Fully Builtout Office space with large conference room, breakroom and reception area. |
| Suite 201 | Office Building | \$16.00 SF/yr | NNN        | 4,862 SF | Negotiable |                                                                                       |







Chad D. Commers, CCIM Senior Advisor, Naples & Fort Myers 239.315.7017 chad.commers@svn.com







Chad D. Commers, CCIM Senior Advisor, Naples & Fort Myers 239.315.7017 chad.commers@svn.com





Suite 100 Floor Plan

#### Chad D. Commers, CCIM Senior Advisor, Naples & Fort Myers 239.315.7017 chad.commers@svn.com



#### **COLONY PLAZA - SECOND FLOOR**





Chad D. Commers, CCIM Senior Advisor, Naples & Fort Myers 239.315.7017 chad.commers@svn.com



#### UNIT 201- OPTION A







Total Available: 4,862 RSF

#### UNIT 201 - OPTION B

#### Chad D. Commers, CCIM Senior Advisor, Naples & Fort Myers 239.315.7017 chad.commers@svn.com

**J**SVN KOVA

### **Colony Plaza - Third Floor**



Chad D. Commers, CCIM Senior Advisor, Naples & Fort Myers 239.315.7017 chad.commers@svn.com





Chad D. Commers, CCIM Senior Advisor, Naples & Fort Myers 239.315.7017 chad.commers@svn.com