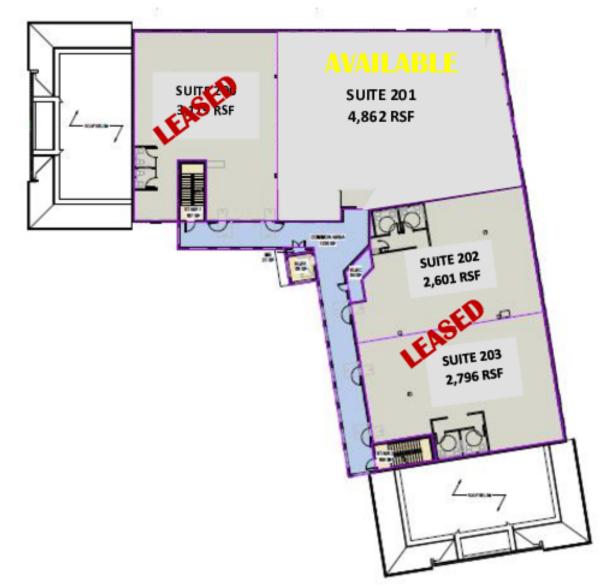

#### **COLONY PLAZA - SECOND FLOOR**

Chad D. Commers, CCIM Senior Advisor, Naples & Fort Myers 239.315.7017 chad.commers@svn.com

| SPACE     | SPACE USE       | LEASE RATE    | LEASE TYPE | SIZE     | TERM       | COMMENTS                                                                              |
|-----------|-----------------|---------------|------------|----------|------------|---------------------------------------------------------------------------------------|
| Suite 104 | Office Building | \$14.00 SF/yr | NNN        | 2,634 SF | Negotiable | Fully Builtout Office space with large conference room, breakroom and reception area. |
| Suite 201 | Office Building | \$16.00 SF/yr | NNN        | 4,862 SF | Negotiable |                                                                                       |