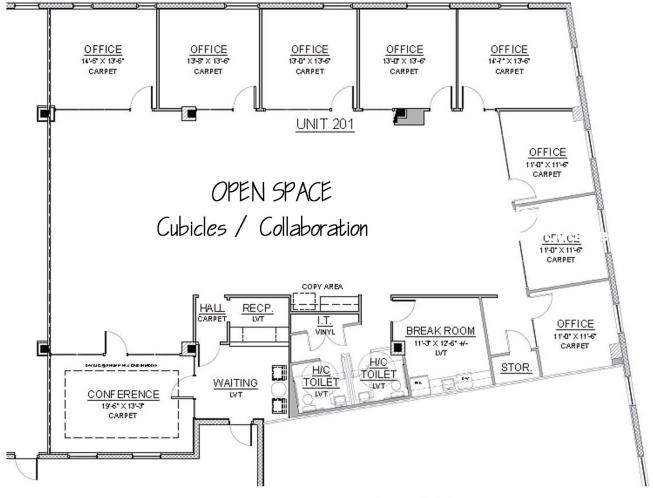

00 SF/yr | NNN        | 2,634 SF | Negotiable | Fully Builtout Office space with large conference room, breakroom and reception area. |
| Suite 201 | Office Building | \$16.00 SF/yr | NNN        | 4,862 SF | Negotiable |                                                                                       |







Chad D. Commers, CCIM Senior Advisor, Naples & Fort Myers 239.315.7017 chad.commers@svn.com







Chad D. Commers, CCIM Senior Advisor, Naples & Fort Myers 239.315.7017 chad.commers@svn.com





Suite 100 Floor Plan

#### Chad D. Commers, CCIM Senior Advisor, Naples & Fort Myers 239.315.7017 chad.commers@svn.com



#### **COLONY PLAZA - SECOND FLOOR**





Chad D. Commers, CCIM Senior Advisor, Naples & Fort Myers 239.315.7017 chad.commers@svn.com



#### UNIT 201- OPTION A







Total Available: 4,862 RSF

#### UNIT 201 - OPTION B

#### Chad D. Commers, CCIM Senior Advisor, Naples & Fort Myers 239.315.7017 chad.commers@svn.com

**J**SVN KOVA

### **Colony Plaza - Third Floor**



Chad D. Commers, CCIM Senior Advisor, Naples & Fort Myers 239.315.7017 chad.commers@svn.com





Chad D. Commers, CCIM Senior Advisor, Naples & Fort Myers 239.315.7017 chad.commers@svn.com