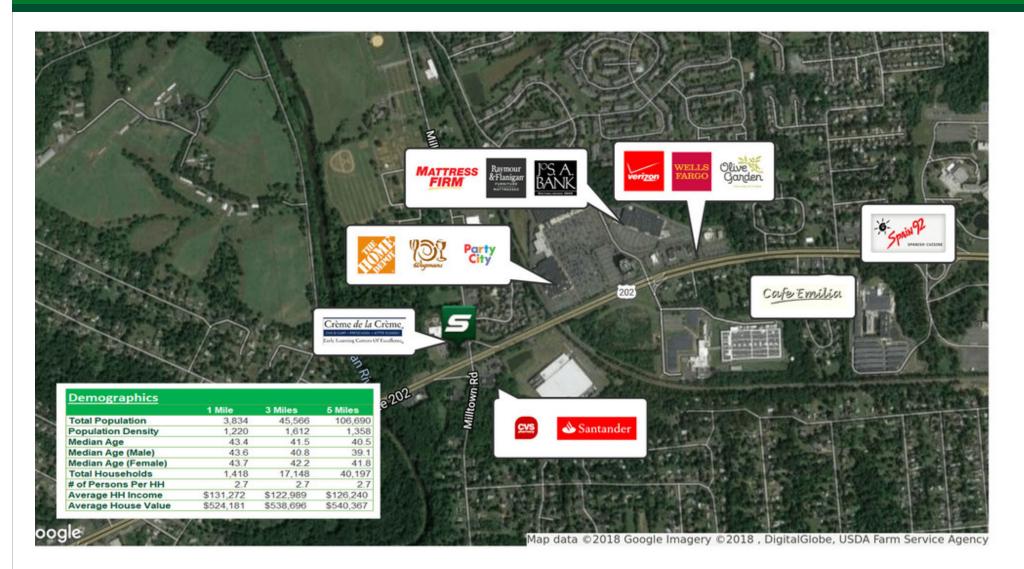

### **PROPERTY HIGHLIGHTS**

- Seeking convenience store, urgent care, restaurant, medical/professional, and other retail tenants
- Area retailers include CVS, Homewood Suites by Hilton, Char Steak House, Wegmans
- Land is cleared and loading zone approved for Pad Site
- Build to suit
- Ground lease opportunity
- In area of strong demographics
- See full size conceptual plan and zoning information on property website
- Drive-thru not permitted