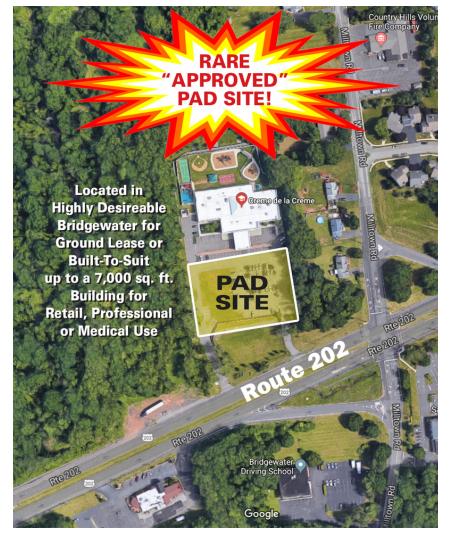

#### **PROPERTY OVERVIEW**

Retail pad site available for lease on Highway 202

#### LOCATION OVERVIEW

Located on Route 202 at the corner of Milltown Road, with easy access to Route 22 and Route 206 and I-287.

### **PROPERTY HIGHLIGHTS**

- Seeking convenience store, urgent care, restaurant, medical/professional, and other retail tenants
- Area retailers include CVS, Homewood Suites by Hilton, Char Steak House, Wegmans
- Land is cleared and loading zone approved for Pad Site
- Build to suit
- Ground lease opportunity
- In area of strong demographics
- See full size conceptual plan and zoning information on property website
- Drive-thru not permitted