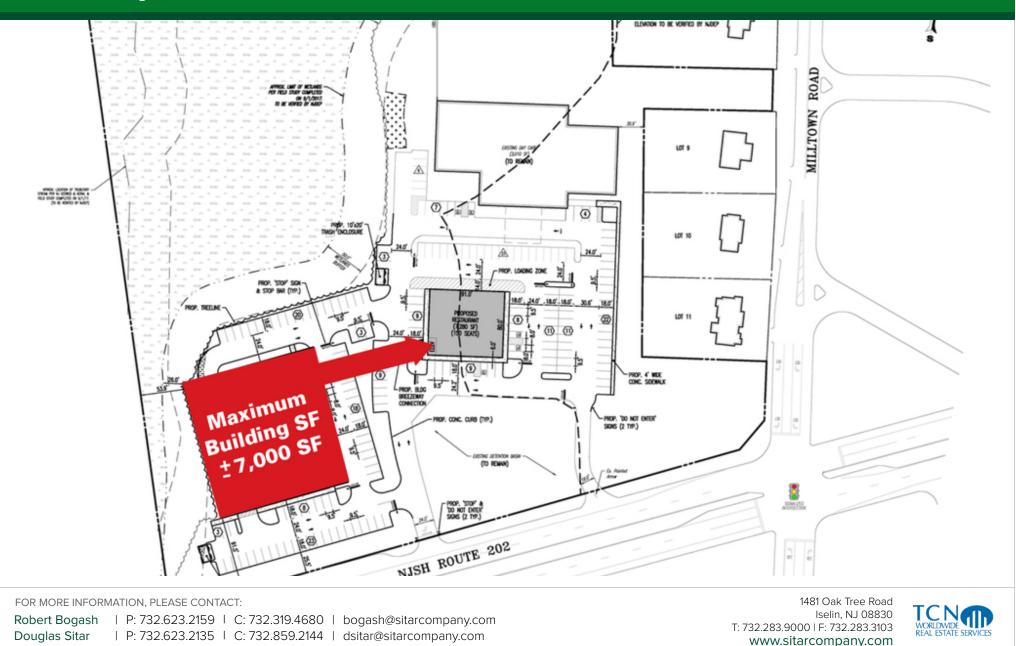

### **PROPERTY HIGHLIGHTS**

- Seeking convenience store, urgent care, restaurant, medical/professional, and other retail tenants
- Area retailers include CVS, Homewood Suites by Hilton, Char Steak House, Wegmans
- Land is cleared and loading zone approved for Pad Site
- Build to suit
- Ground lease opportunity
- In area of strong demographics
- See full size conceptual plan and zoning information on property website
- Drive-thru not permitted