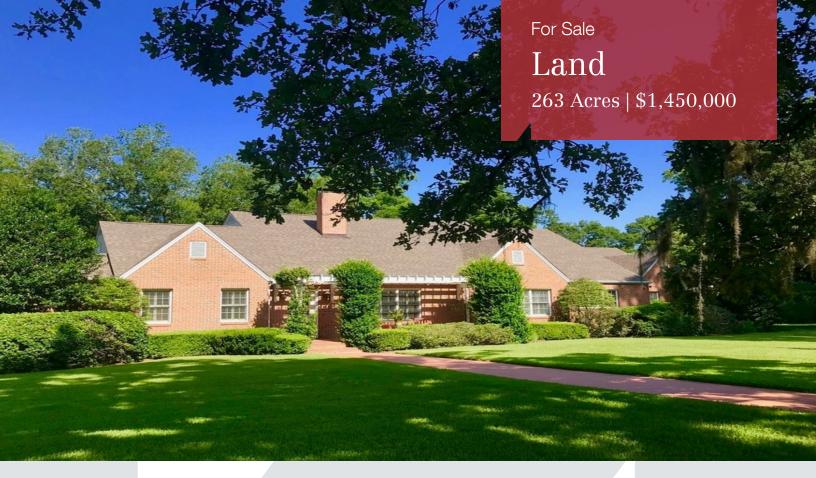

## **Property Description**

The Hatcher Estate consists of a beautiful 4 bedroom, 4 bath home with 4,940 sq. ft. of heated and cooled residence. The photos just don't do justice to the quality, the layout and construction. The gated house and professionally maintained grounds surround the outside sitting area and tennis courts.

The 267.78 acres consists of mature pine timber and hardwoods that make for ideal sanctuary for the deer and turkey that have made it their home. The guest house is a 1,638 sq. ft. brick cottage with 3 bedrooms and 2 baths and offers all the comforts of the main house. This property is 28 miles North of Tallahassee, Florida and 12 miles South of Bainbridge, Georgia.