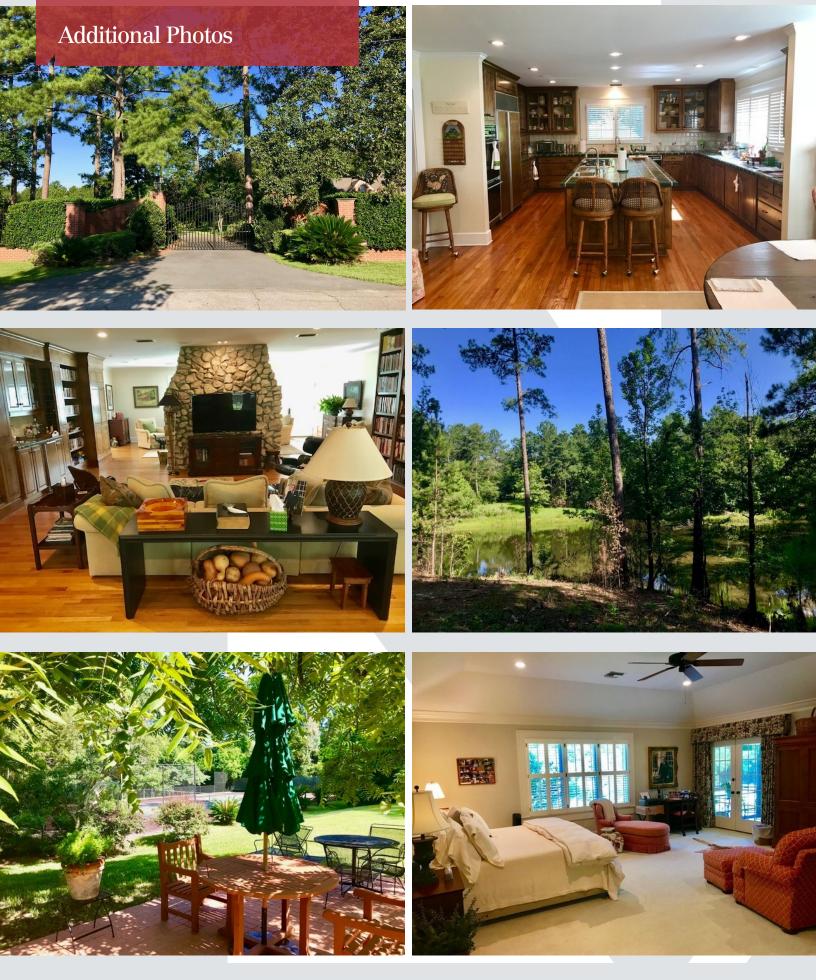

## **Property Description**

The Hatcher Estate consists of a beautiful 4 bedroom, 4 bath home with 4,940 sq. ft. of heated and cooled residence. The photos just don't do justice to the quality, the layout and construction. The gated house and professionally maintained grounds surround the outside sitting area and tennis courts.

The 267.78 acres consists of mature pine timber and hardwoods that make for ideal sanctuary for the deer and turkey that have made it their home. The guest house is a 1,638 sq. ft. brick cottage with 3 bedrooms and 2 baths and offers all the comforts of the main house. This property is 28 miles North of Tallahassee, Florida and 12 miles South of Bainbridge, Georgia.