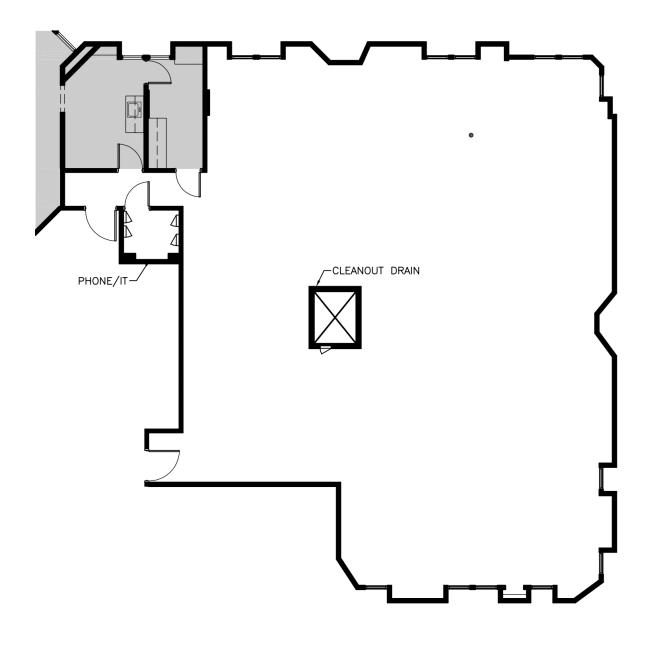

### 7600 College Drive

Palos Heights, IL 60463

FLOOR PLANS SUITE 6 & 7 975 RSF 2,357 RSF

# 7600 College Drive

Palos Heights, IL 60463

POSSIBLE LAYOUT SUITE 6 & 7 975 RSF 2,357 RSF TOTAL: 3,332 RSF

# 7600 College Drive

Palos Heights, IL 60463

Office Property For Lease

for more information contact: **Kevin J. O'Donnell** Managing Broker t: 630.444.0444 e: kevin@odcre.com

Meredith L. Klug Broker t: 630.444.0444 e: meredith@odcre.com 1/4"=1'-0"