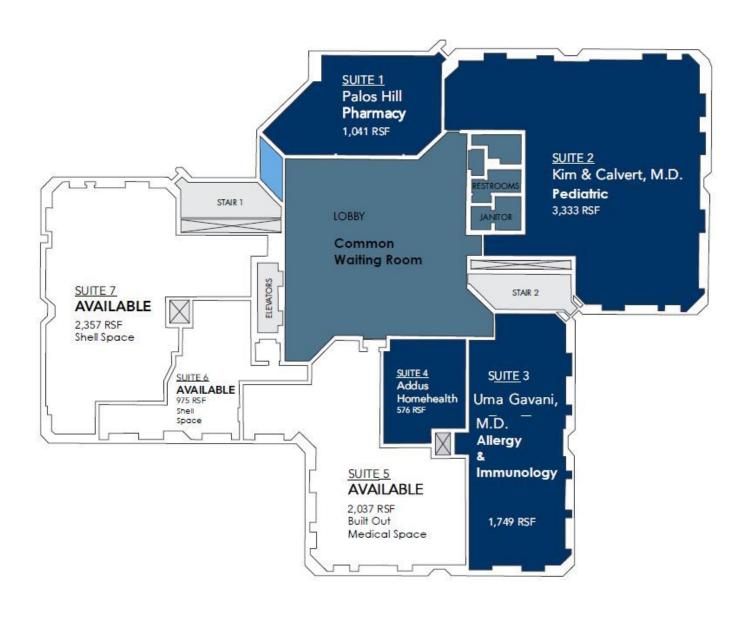

### 7600 College Drive

Palos Heights, IL 60463

Medical Offices For Lease

for more information contact: **Kevin J. O'Donnell** Managing Broker t: 630.444.0444 e: kevin@odcre.com FIRST FLOOR

#### LEASE TYPE NNN | TOTAL SPACE 891 - 3,332 SF | LEASE TERM NEGOTIABLE | LEASE RATE NEGOTIABLE

| SUITE | TENANT    | SIZE (SF)        | LEASE TYPE | LEASE RATE | DESCRIPTION                                                                               |
|-------|-----------|------------------|------------|------------|-------------------------------------------------------------------------------------------|
| 6     | Available | 975 - 3,332 SF   | NNN        | Negotiable | Raw space ready for medical build out.                                                    |
| 7     | Available | 2,357 - 3,332 SF | NNN        | Negotiable | Raw space ready for medical build out.                                                    |
| 11    | Available | 891 SF           | NNN        | Negotiable | Built out medical space ready for a small practice or sole practitioner.                  |
| 13    | Available | 1,217 SF         | NNN        | Negotiable | Built out medical space with 3 exam rooms, 2 offices, kitchenette, nurse station          |
| 14    | Available | 984 SF           | NNN        | Negotiable | Built out medical space. Premium opportunity for a sole practitioner or smaller practice. |
| 16    | Available | 2,220 SF         | NNN        | Negotiable | Built out medical space.                                                                  |