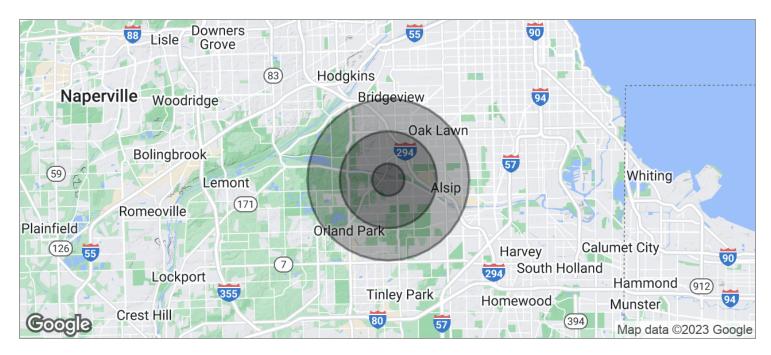

Building Size: 40,242 SF

| DEMOGRAPHICS       | 1 Mile   | 3 Miles  | 5 Miles  |
|--------------------|----------|----------|----------|
| Total Households:  | 3,492    | 32,631   | 91,128   |
| Total Population:  | 7,961    | 80,878   | 236,162  |
| Average HH Income: | \$85,999 | \$77,667 | \$75,406 |

for more information contact: **Kevin J. O'Donnell** Managing Broker t: 630.444.0444 e: kevin@odcre.com

Palos Heights, IL 60463

Medical Offices For Lease

| POPULATION                           | 1 MILE              | 3 MILES               | 5 MILES               |
|--------------------------------------|---------------------|-----------------------|-----------------------|
| TOTAL POPULATION                     | 7,961               | 80,878                | 236,162               |
| MEDIAN AGE                           | 46.5                | 43.0                  | 41.4                  |
| MEDIAN AGE (MALE)                    | 45.0                | 41.9                  | 39.6                  |
| MEDIAN AGE (FEMALE)                  | 47.5                | 44.6                  | 43.3                  |
|                                      |                     |                       |                       |
| HOUSEHOLDS & INCOME                  | 1 MILE              | 3 MILES               | 5 MILES               |
| HOUSEHOLDS & INCOME TOTAL HOUSEHOLDS | <b>1 MILE</b> 3,492 | <b>3 MILES</b> 32,631 | <b>5 MILES</b> 91,128 |
|                                      |                     |                       |                       |
| TOTAL HOUSEHOLDS                     | 3,492               | 32,631                | 91,128                |

for more information contact: **Kevin J. O'Donnell** Managing Broker t: 630.444.0444 e: kevin@odcre.com

<sup>\*</sup> Demographic data derived from 2020 ACS - US Census

FLOOR PLAN