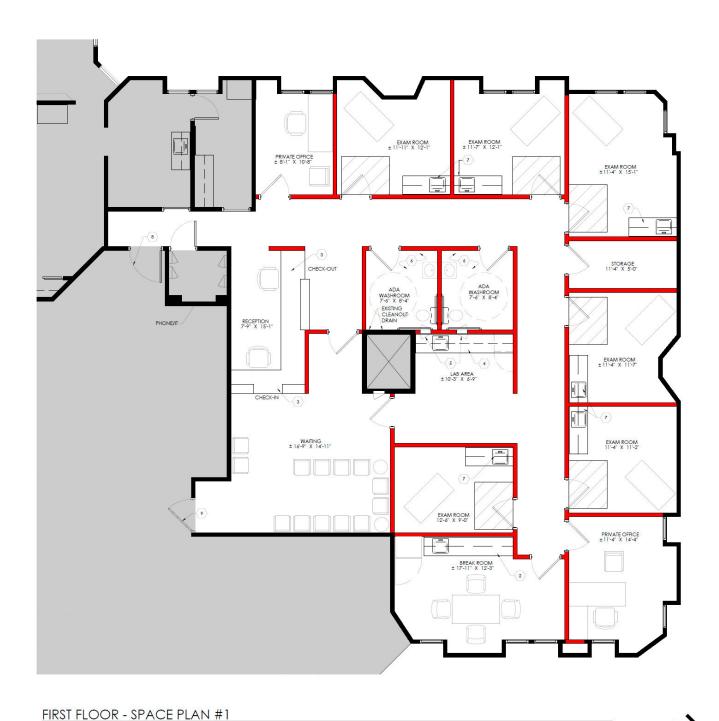

# 7600 College Drive

Palos Heights, IL 60463

POSSIBLE LAYOUT SUITE 6 & 7 975 RSF 2,357 RSF TOTAL: 3,332 RSF