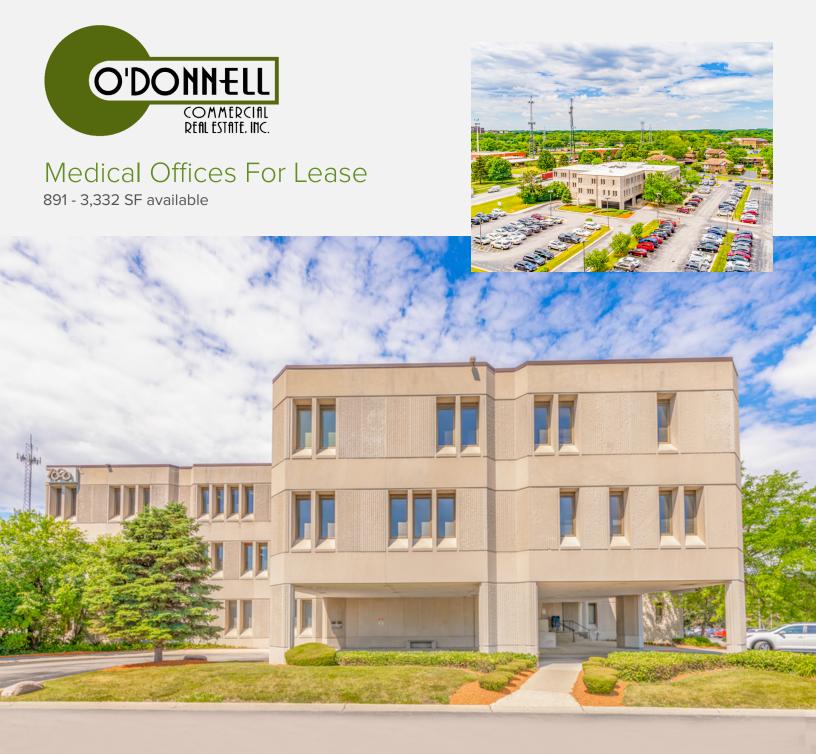

### 7600 College Drive

Palos Heights, IL 60463

Medical Offices For Lease

#### **OFFERING SUMMARY**

**Available SF:** 891 - 3,332 SF

Lease Rate: Negotiable

\$17.17 SF/yr Est. CAM & Tax (includes in-suite janitorial and electricity)

#### PROPERTY HIGHLIGHTS

- New ownership with flexible lease terms.
- Less than a mile to 436-bed Northwestern Medicine Palos Hospital.
- Generous tenant improvement allowance for buildouts.
- Free common waiting area means tenants save on in-suite square footage.
- Whole building backup generator.
- Two elevators to best accommodate patients and physicians.
- Premium co-tenants and first floor pharmacy generate heavy traffic.

Building Size: 40,242 SF

| DEMOGRAPHICS       | 1 Mile   | 3 Miles  | 5 Miles  |
|--------------------|----------|----------|----------|
| Total Households:  | 3,492    | 32,631   | 91,128   |
| Total Population:  | 7,961    | 80,878   | 236,162  |
| Average HH Income: | \$85,999 | \$77,667 | \$75,406 |