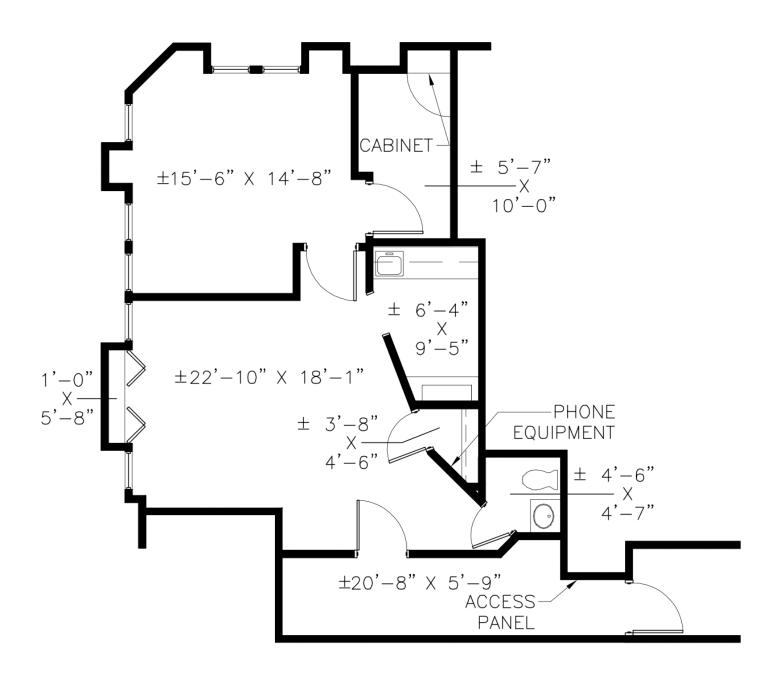

### 7600 College Drive

Palos Heights, IL 60463

FLOOR PLANS SUITE 6 & 7 975 RSF 2,357 RSF

# 7600 College Drive

Palos Heights, IL 60463

POSSIBLE LAYOUT SUITE 6 & 7 975 RSF 2,357 RSF TOTAL: 3,332 RSF