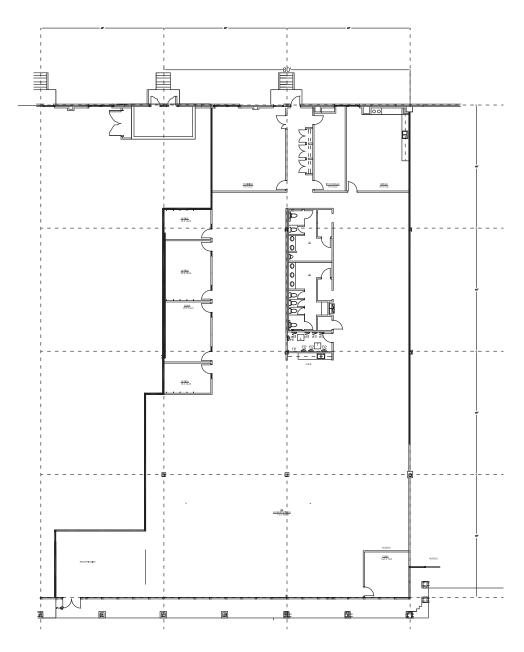

#### Suite 300

- · Corner unit with an abundance of glass
- Includes 4,020 SF of warehouse with dock loading
- Warehouse can remain or be converted to office space
- Numerous amenities within a short drive
- Heavy parking ratio

# 7230 McGinnis Ferry Road SUWANEE, GEORGIA 30024

24,489 SF FOR LEASE

SUITE 300 | 24,489 SF

**KEY PLAN** 

Every effort has been made to provide accurate information, but no liability is assumed for errors or omissions.