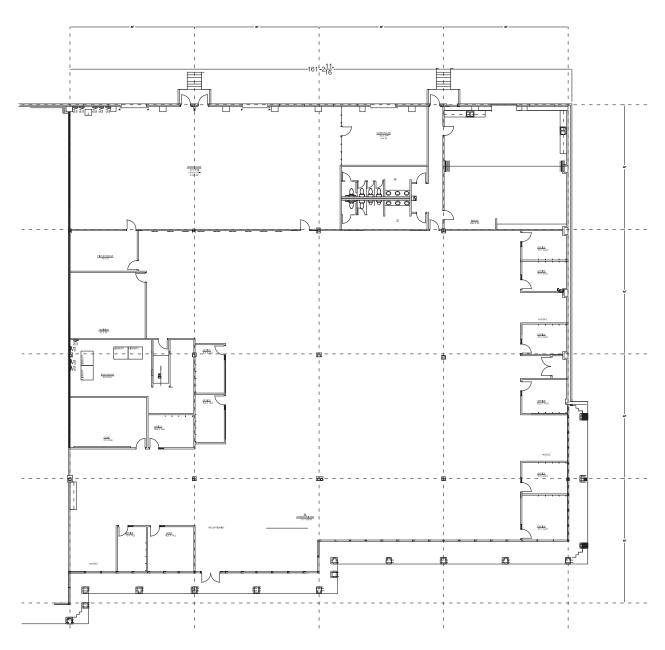

## 7230 McGinnis Ferry Road

24,489 SF

### **ASSET PROFILE**

Rentable Building Area 76,499 RSF

**Submarket** JohnsCreek/NorthFulton

Product Type Office/Flex

Square Feet Available Up to 39,005 Contiguous

#### Suite 300

- · Corner unit with an abundance of glass
- Includes 4,020 SF of warehouse with dock loading
- Warehouse can remain or be converted to office space
- Numerous amenities within a short drive
- Heavy parking ratio

# 7230 McGinnis Ferry Road SUWANEE, GEORGIA 30024

24,489 SF FOR LEASE

SUITE 300 | 24,489 SF

**KEY PLAN** 

Every effort has been made to provide accurate information, but no liability is assumed for errors or omissions.