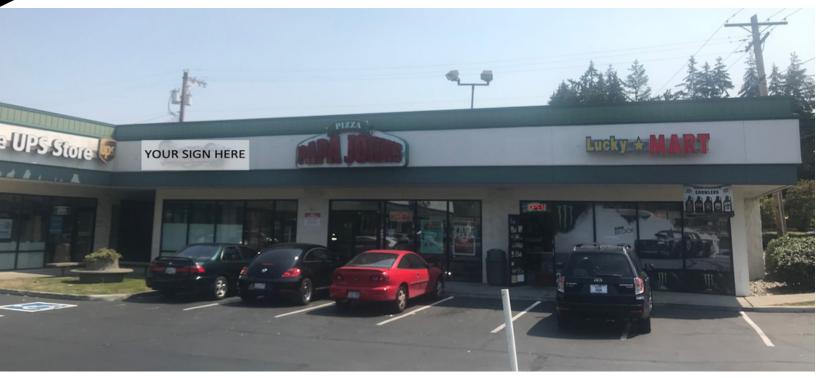

# **EVERGREEN SQUARE**

5129 EVERGREEN WAY, EVERETT, WA 98203

| OFFERING SUMMARY |            | PROPERTY OVERVIEW                                |                    |           |
|------------------|------------|--------------------------------------------------|--------------------|-----------|
| Available SF:    |            | Mostly open space in secure corner locatio       | n with exceptional | signage.  |
| Lease Rate:      | Negotiable | PROPERTY HIGHLIGHTS                              |                    |           |
|                  |            | • 1,408 SF                                       |                    |           |
| Lot Size:        | 41,382 SF  | Located in Vibrant Retail Corridor               |                    |           |
|                  |            | Exceptional Visibility and Signage               |                    |           |
| Year Built:      | 1987       | High Traffic Counts                              |                    |           |
|                  |            | Prominent National Tenants                       |                    |           |
| Building Size:   | 10,440 SF  | <ul> <li>Ample Parking - 5.6/1,000 SF</li> </ul> |                    |           |
| Renovated:       | 1987       | AVAILABLE SPACES                                 |                    |           |
|                  |            | SPACE                                            | LEASE RATE         | SIZE (SF) |
| Market:          | Everett    |                                                  |                    |           |
|                  |            |                                                  |                    |           |

DAVID HALL, CCIM, CPM CANDIDATE 206.381.3883 x107 david@corecommercialproperties.com

**AVAILABLE SPACES** 