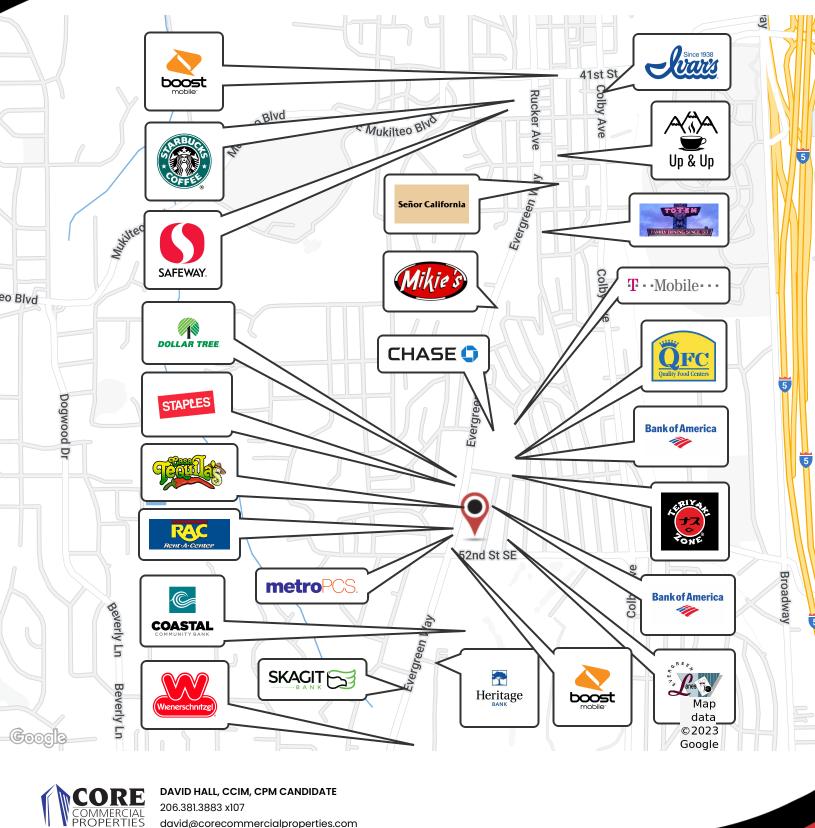

#### **EVERGREEN SQUARE**

s to the accuracy of the information he

5129 EVERGREEN WAY, EVERETT, WA 98203

DAVID HALL, CCIM, CPM CANDIDATE 206.381.3883 x107 david@corecommercialproperties.com

**RETAILER MAP** 