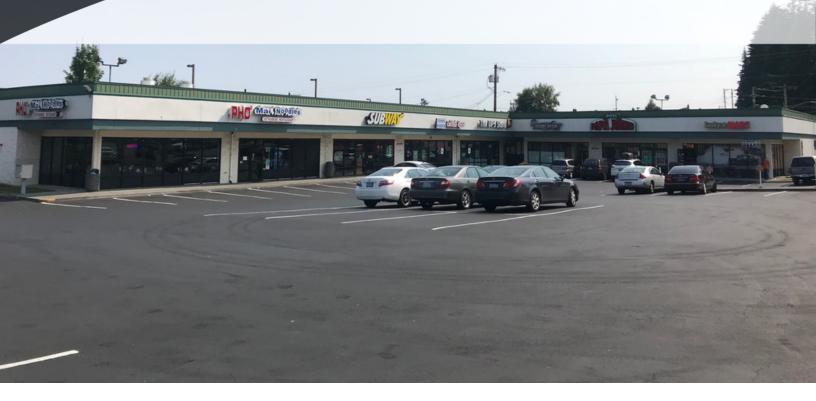

# **EVERGREEN SQUARE**

5129 EVERGREEN WAY, EVERETT, WA 98203

| OFFERING SUMMARY |            | PROPERTY OVERVIEW                                |                    |           |
|------------------|------------|--------------------------------------------------|--------------------|-----------|
| Available SF:    |            | Mostly open space in secure corner locatio       | n with exceptional | signage.  |
| Lease Rate:      | Negotiable | PROPERTY HIGHLIGHTS                              |                    |           |
|                  |            | • 1,408 SF                                       |                    |           |
| Lot Size:        | 41,382 SF  | Located in Vibrant Retail Corridor               |                    |           |
|                  |            | Exceptional Visibility and Signage               |                    |           |
| Year Built:      | 1987       | High Traffic Counts                              |                    |           |
|                  |            | Prominent National Tenants                       |                    |           |
| Building Size:   | 10,440 SF  | <ul> <li>Ample Parking - 5.6/1,000 SF</li> </ul> |                    |           |
| Renovated:       | 1987       | AVAILABLE SPACES                                 |                    |           |
|                  |            | SPACE                                            | LEASE RATE         | SIZE (SF) |
| Market:          | Everett    |                                                  |                    |           |
|                  |            |                                                  |                    |           |

DAVID HALL, CCIM, CPM CANDIDATE 206.381.3883 x107 david@corecommercialproperties.com

**AVAILABLE SPACES** 