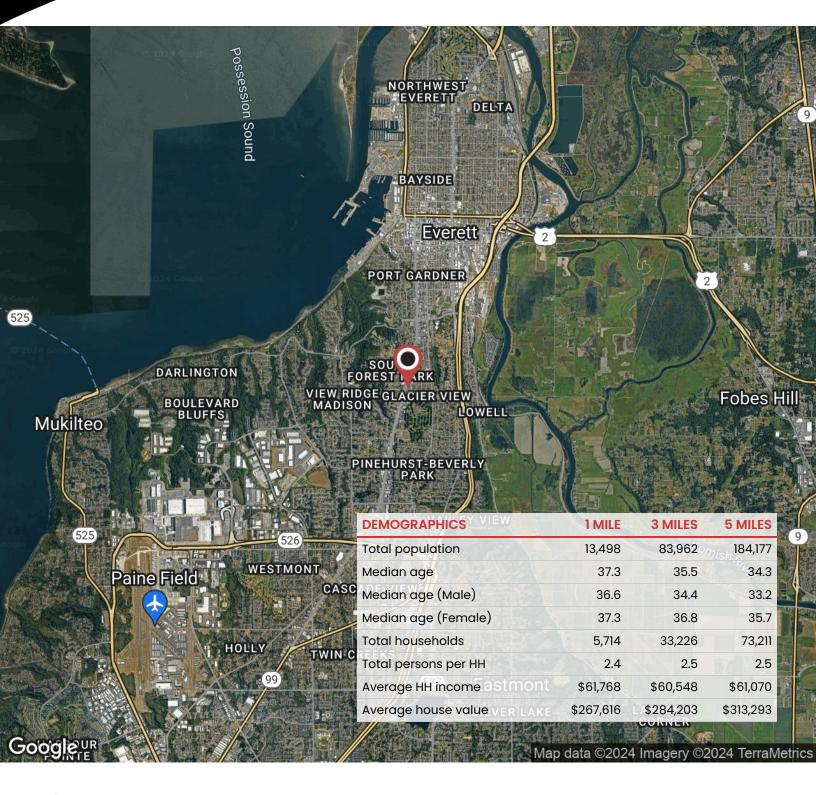

#### **EVERGREEN SQUARE**

to the accuracy of the information

5129 EVERGREEN WAY, EVERETT, WA 98203

206.381.3883 x107 david@corecommercialproperties.com