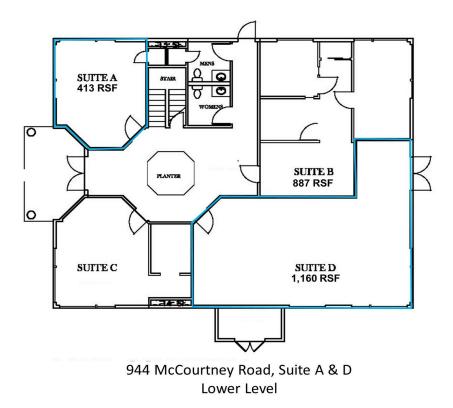

| SIZE (SF) | LEASE RATE |
|-----------|------------|
| 413 SF    | Negotiable |
| 1,160 SF  | Negotiable |
| 366 SF    | Negotiable |
| 3,182 SF  | Negotiable |
| 677 SF    | Negotiable |
| 791 SF    | Negotiable |
| 1,801 SF  | Negotiable |
| 805 SF    | Negotiable |
| 814 SF    | Negotiable |
| 1,752 SF  | Negotiable |
| 555 SF    | Negotiable |
| 1,765 SF  | Negotiable |