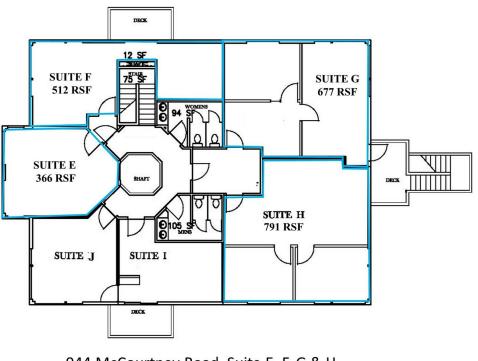

| SIZE (SF) | LEASE RATE |
|-----------|------------|
| 413 SF    | Negotiable |
| 1,160 SF  | Negotiable |
| 366 SF    | Negotiable |
| 3,182 SF  | Negotiable |
| 677 SF    | Negotiable |
| 791 SF    | Negotiable |
| 1,801 SF  | Negotiable |
| 805 SF    | Negotiable |
| 814 SF    | Negotiable |
| 1,752 SF  | Negotiable |
| 555 SF    | Negotiable |
| 1,765 SF  | Negotiable |

www.SperryCGA.com

944 McCourtney Road, Suite E, F, G & H Upper Level