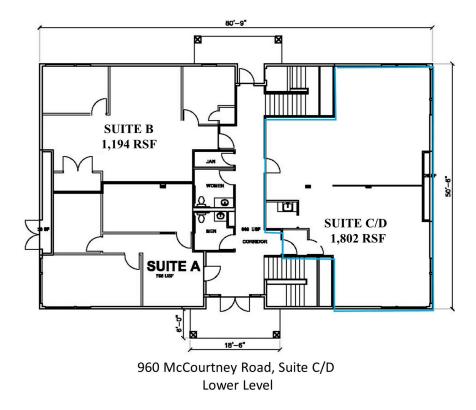

| SIZE (SF) | LEASE RATE |
|-----------|------------|
| 413 SF    | Negotiable |
| 1,160 SF  | Negotiable |
| 366 SF    | Negotiable |
| 3,182 SF  | Negotiable |
| 677 SF    | Negotiable |
| 791 SF    | Negotiable |
| 1,801 SF  | Negotiable |
| 805 SF    | Negotiable |
| 814 SF    | Negotiable |
| 1,752 SF  | Negotiable |
| 555 SF    | Negotiable |
| 1,765 SF  | Negotiable |