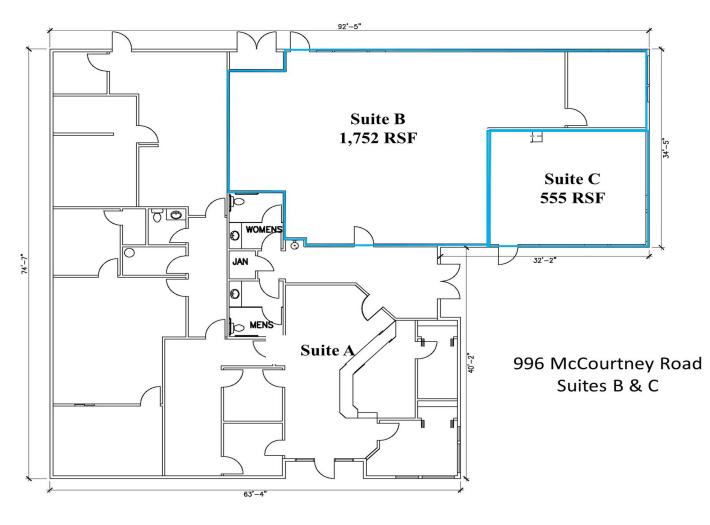

#### **Units Available**

| SPACE                   |
|-------------------------|
| 944-A McCourtney Road   |
| 944-D McCourtney Road   |
| 944-E McCourtney Road   |
| 1020 A McCourtney Road  |
| 944-G McCourtney Road   |
| 944-H McCourtney Road   |
| 960-C/D McCourtney Road |
| 960-F McCourtney Road   |
| 960-G McCourtney Road   |
| 996-B McCourtney Road   |
| 996-C McCourtney Road   |
| 1020-D McCourtney Road  |

| SIZE (SF) | LEASE RATE |
|-----------|------------|
| 413 SF    | Negotiable |
| 1,160 SF  | Negotiable |
| 366 SF    | Negotiable |
| 3,182 SF  | Negotiable |
| 677 SF    | Negotiable |
| 791 SF    | Negotiable |
| 1,801 SF  | Negotiable |
| 805 SF    | Negotiable |
| 814 SF    | Negotiable |
| 1,752 SF  | Negotiable |
| 555 SF    | Negotiable |
| 1,765 SF  | Negotiable |