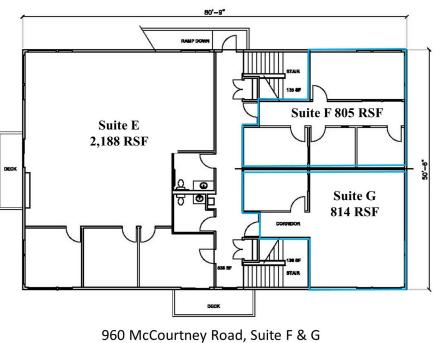

#### **Units Available**

| SPACE                   |
|-------------------------|
| 944-A McCourtney Road   |
| 944-D McCourtney Road   |
| 944-E McCourtney Road   |
| 1020 A McCourtney Road  |
| 944-G McCourtney Road   |
| 944-H McCourtney Road   |
| 960-C/D McCourtney Road |
| 960-F McCourtney Road   |
| 960-G McCourtney Road   |
| 996-B McCourtney Road   |
| 996-C McCourtney Road   |
| 1020-D McCourtney Road  |

| SIZE (SF) | LEASE RATE |
|-----------|------------|
| 413 SF    | Negotiable |
| 1,160 SF  | Negotiable |
| 366 SF    | Negotiable |
| 3,182 SF  | Negotiable |
| 677 SF    | Negotiable |
| 791 SF    | Negotiable |
| 1,801 SF  | Negotiable |
| 805 SF    | Negotiable |
| 814 SF    | Negotiable |
| 1,752 SF  | Negotiable |
| 555 SF    | Negotiable |
| 1,765 SF  | Negotiable |