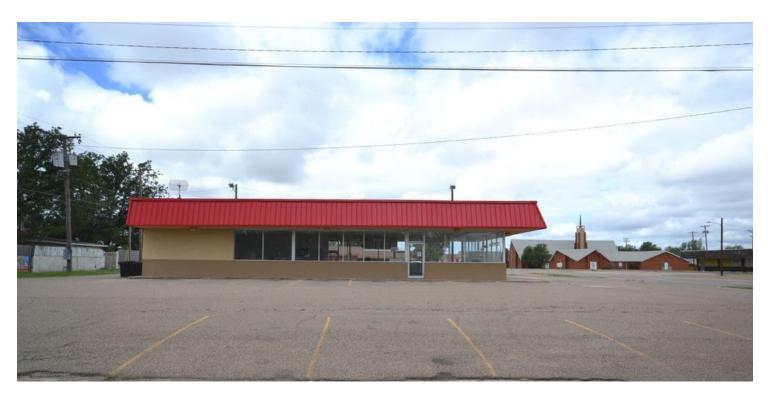

# 2,800 SF Freestanding Restaurant Building For Sale

**FORMER DAIRY QUEEN** 



### 303 WEST MAIN STREET CROSBYTON. TEXAS

**KW COMMERCIAL** 

10210 Quaker Avenue Lubbock, TX 79424 PRESENTED BY:

DAVID POWELL, CCIM | CBT

Commercial Broker/ Murphy Business Broker 0: 806.239.0804 lubbockcommercial@gmail.com

### **Property Details**



#### **OFFERING SUMMARY**

| SALE PRICE:    | BRING ALL OFFERS     |
|----------------|----------------------|
| AVAILABLE SF:  |                      |
| LOT SIZE:      | 13,300 SF            |
| BUILDING SIZE: | 2,800 SF             |
| ZONING:        | Retail/Business (RS) |

#### **PROPERTY OVERVIEW**

Former Dairy Queen Restaurant located in Crosbyton on main thoroughfare Highway 82. This highway services travelers heading East 24 miles to Dickens and West 38 miles to Lubbock. Just East of the building neighbors the Crosbyton Local City Clerk's Office, directly West is the Silver Falls Motel, South of the building is the Smithhouse Bed & Breakfast. Property is 2 blocks West of Texas Plains Federal Credit Union, and 1/2 block East of Citizens National Bank.

Free-Standing building of