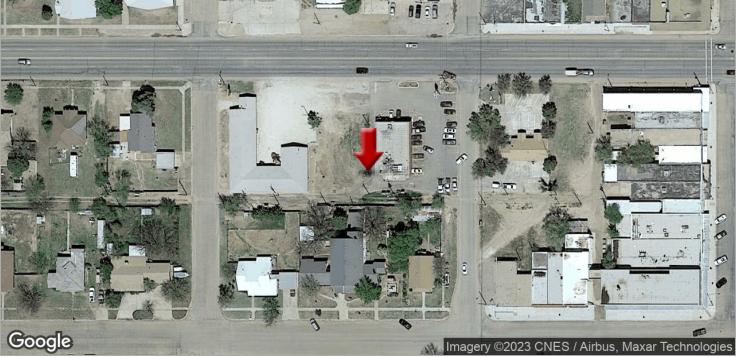

## **Location Maps**

### 303 WEST MAIN STREET CROSBYTON. TEXAS

**KW COMMERCIAL** 

10210 Quaker Avenue Lubbock, TX 79424 PRESENTED BY:

DAVID POWELL, CCIM | CBT

Commercial Broker/ Murphy Business Broker 0: 806.239.0804 lubbockcommercial@gmail.com

#### **PROPERTY OVERVIEW**

Former Dairy Queen Restaurant located in Crosbyton on main thoroughfare Highway 82. This highway services travelers heading East 24 miles to Dickens and West 38 miles to Lubbock. Just East of the building neighbors the Crosbyton Local City Clerk's Office, directly West is the Silver Falls Motel, South of the building is the Smithhouse Bed & Breakfast. Property is 2 blocks West of Texas Plains Federal Credit Union, and 1/2 block East of Citizens National Bank.