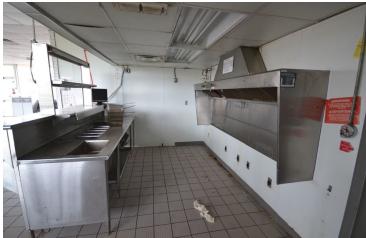

Free-Standing building offering 2,800 SF of restaurant space with a 2 window Drive-Thru, 23 parking spaces including 1 handicap parking. Inventory includes 18 tables, approximately 42 chairs, One 8-Flavor & One 6-Flavor Ice & Beverage Fountain System, Commercial Automatic Coffee Maker, Commercial Deep Fryer with Baskets, 7-Well Steam Warming Table, Triple Compartment Sink, Hand/Eyewash Sink, Menu Boards, Drive-thru Menu Board, 2 Large Exterior Signs, 1 Tall Street sign. (2) Double Walk-in Freezers, (1) 6x8, and (1) 6x7.

## **Additional Photos**

303 WEST MAIN STREET

## **Additional Photos**