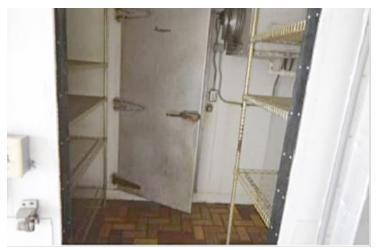

Free-Standing building offering 2,800 SF of restaurant space with a 2 window Drive-Thru, 23 parking spaces including 1 handicap parking. Inventory includes 18 tables, approximately 42 chairs, One 8-Flavor & One 6-Flavor Ice & Beverage Fountain System, Commercial Automatic Coffee Maker, Commercial Deep Fryer with Baskets, 7-Well Steam Warming Table, Triple Compartment Sink, Hand/Eyewash Sink, Menu Boards, Drive-thru Menu Board, 2 Large Exterior Signs, 1 Tall Street sign. (2) Double Walk-in Freezers, (1) 6x8, and (1) 6x7.

## **Additional Photos**

303 WEST MAIN STREET

## **Additional Photos**