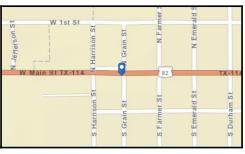

#### Traffic Count Map - Close Up

703 W Main St, Crosbyton, Texas, 79322 Ring Bands: 0-1, 1-3, 3-5 mile radii Prepared by Esri Latitude: 33.65990

Longitude: -101.24569

Source: ©2018 Kalibrate Technologies (Q1 2018).

Average Daily Traffic Volume

Up to 6,000 vehicles per day

▲6,001 - 15,000

**▲** 15,001 - 30,000

▲ 30,001 - 50,000

▲50,001 - 100,000

▲More than 100,000 per day

September 18, 2018