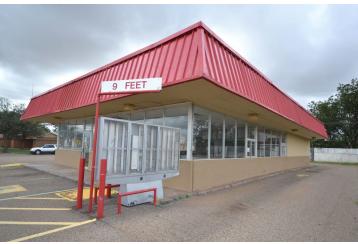

#### **PROPERTY OVERVIEW**

Former Dairy Queen Restaurant located in Crosbyton on main thoroughfare Highway 82. This highway services travelers heading East 24 miles to Dickens and West 38 miles to Lubbock. Just East of the building neighbors the Crosbyton Local City Clerk's Office, directly West is the Silver Falls Motel, South of the building is the Smithhouse Bed & Breakfast. Property is 2 blocks West of Texas Plains Federal Credit Union, and 1/2 block East of Citizens National Bank.

Free-Standing building offering 2,800 SF of restaurant space with a 2 window Drive-Thru, 23 parking spaces including 1 handicap parking. Inventory includes 18 tables, approximately 42 chairs, One 8-Flavor & One 6-Flavor Ice & Beverage Fountain System, Commercial Automatic Coffee Maker, Commercial Deep Fryer with Baskets, 7-Well Steam Warming Table, Triple Compartment Sink, Hand/Eyewash Sink, Menu Boards, Drive-thru Menu Board, 2 Large Exterior Signs, 1 Tall Street sign. (2) Double Walk-in Freezers, (1) 6x8, and (1) 6x7.

#### **PROPERTY HIGHLIGHTS**

- · Located on Main Highway 82
- Ample Parking
- · 2-Window Drive-Thru
- Some Fauinment Included

303 WEST MAIN STREET