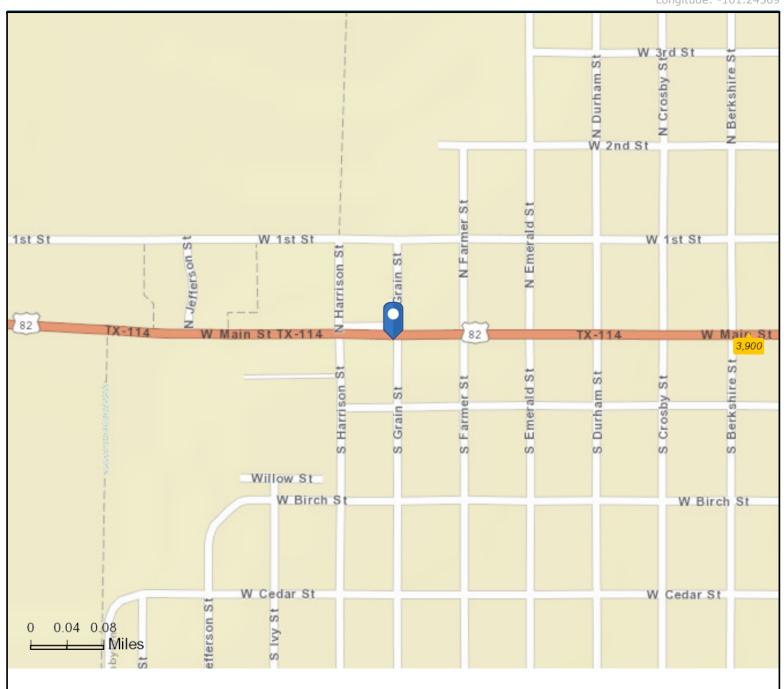

#### Traffic Count Map

703 W Main St, Crosbyton, Texas, 79322 Ring Bands: 0-1, 1-3, 3-5 mile radii Prepared by Esri Latitude: 33.65990

Longitude: -101.24569

Source: ©2018 Kalibrate Technologies (Q1 2018).

Average Daily Traffic Volume

▲Up to 6,000 vehicles per day

▲6,001 - 15,000

**▲ 15,001 - 30,000** 

▲ 30,001 - 50,000

▲50,001 - 100,000

▲More than 100,000 per day

September 18, 2018