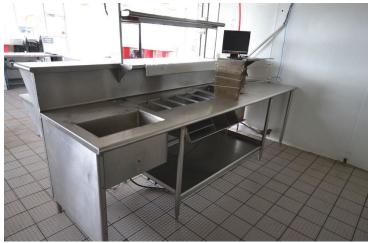

Free-Standing building offering 2,800 SF of restaurant space with a 2 window Drive-Thru, 23 parking spaces including 1 handicap parking. Inventory includes 18 tables, approximately 42 chairs, One 8-Flavor & One 6-Flavor Ice & Beverage Fountain System, Commercial Automatic Coffee Maker, Commercial Deep Fryer with Baskets, 7-Well Steam Warming Table, Triple Compartment Sink, Hand/Eyewash Sink, Menu Boards, Drive-thru Menu Board, 2 Large Exterior Signs, 1 Tall Street sign. (2) Double Walk-in Freezers, (1) 6x8, and (1) 6x7.

## **Additional Photos**

303 WEST MAIN STREET