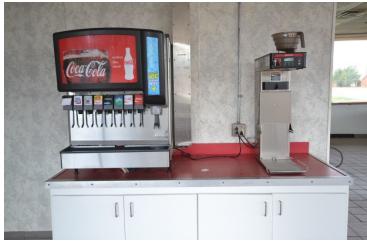

Free-Standing building offering 2,800 SF of restaurant space with a 2 window Drive-Thru, 23 parking spaces including 1 handicap parking. Inventory includes 18 tables, approximately 42 chairs, One 8-Flavor & One 6-Flavor Ice & Beverage Fountain System, Commercial Automatic Coffee Maker, Commercial Deep Fryer with Baskets, 7-Well Steam Warming Table, Triple Compartment Sink, Hand/Eyewash Sink, Menu Boards, Drive-thru Menu Board, 2 Large Exterior Signs, 1 Tall Street sign. (2) Double Walk-in Freezers, (1) 6x8, and (1) 6x7.

## **Additional Photos**

303 WEST MAIN STREET

## **Additional Photos**