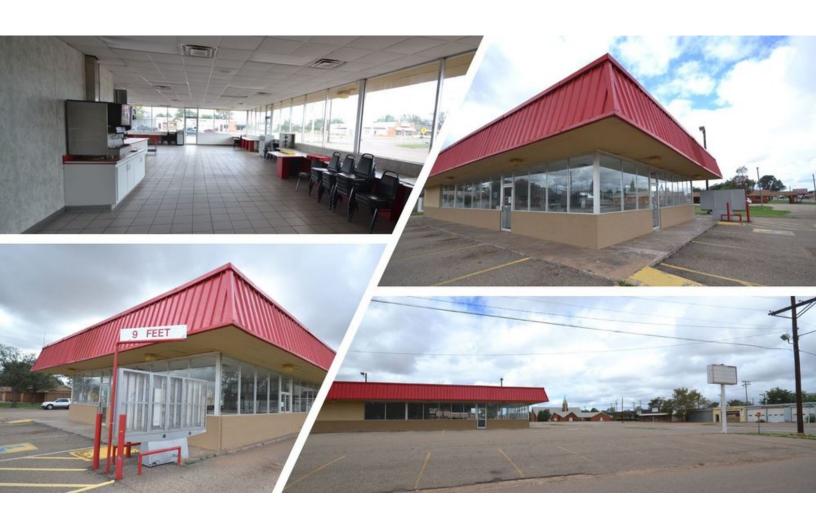

#### **PROPERTY OVERVIEW**

Former Dairy Queen Restaurant located in Crosbyton on main thoroughfare Highway 82. This highway services travelers heading East 24 miles to Dickens and West 38 miles to Lubbock. Just East of the building neighbors the Crosbyton Local City Clerk's Office, directly West is the Silver Falls Motel, South of the building is the Smithhouse Bed & Breakfast. Property is 2 blocks West of Texas Plains Federal Credit Union, and 1/2 block East of Citizens National Bank.

Free-Standing building offering 2,800 SF of restaurant space with a 2 window Drive-Thru, 23 parking spaces including 1 handicap parking. Inventory includes 18 tables, approximately 42 chairs, One 8-Flavor & One 6-Flavor Ice & Beverage Fountain System, Commercial Automatic Coffee Maker, Commercial Deep Fryer with Baskets, 7-Well Steam Warming Table, Triple Compartment Sink, Hand/Eyewash Sink, Menu Boards, Drive-thru Menu Board, 2 Large Exterior Signs, 1 Tall Street sign. (2) Double Walk-in Freezers, (1) 6x8, and (1) 6x7.

#### **PROPERTY HIGHLIGHTS**

- · Located on Main Highway 82
- Ample Parking
- · 2-Window Drive-Thru
- Some Fauinment Included

303 WEST MAIN STREET