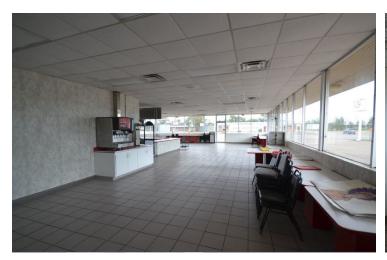

Free-Standing building offering 2,800 SF of restaurant space with a 2 window Drive-Thru, 23 parking spaces including 1 handicap parking. Inventory includes 18 tables, approximately 42 chairs, One 8-Flavor & One 6-Flavor Ice & Beverage Fountain System, Commercial Automatic Coffee Maker, Commercial Deep Fryer with Baskets, 7-Well Steam Warming Table, Triple Compartment Sink, Hand/Eyewash Sink, Menu Boards, Drive-thru Menu Board, 2 Large Exterior Signs, 1 Tall Street sign. (2) Double Walk-in Freezers, (1) 6x8, and (1) 6x7.

## **Additional Photos**

303 WEST MAIN STREET

## **Additional Photos**