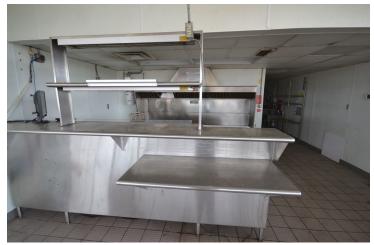

Free-Standing building offering 2,800 SF of restaurant space with a 2 window Drive-Thru, 23 parking spaces including 1 handicap parking. Inventory includes 18 tables, approximately 42 chairs, One 8-Flavor & One 6-Flavor Ice & Beverage Fountain System, Commercial Automatic Coffee Maker, Commercial Deep Fryer with Baskets, 7-Well Steam Warming Table, Triple Compartment Sink, Hand/Eyewash Sink, Menu Boards, Drive-thru Menu Board, 2 Large Exterior Signs, 1 Tall Street sign. (2) Double Walk-in Freezers, (1) 6x8, and (1) 6x7.

## **Additional Photos**

303 WEST MAIN STREET