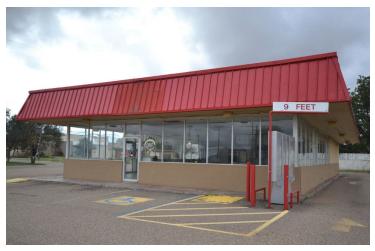

#### **PROPERTY OVERVIEW**

Former Dairy Queen Restaurant located in Crosbyton on main thoroughfare Highway 82. This highway services travelers heading East 24 miles to Dickens and West 38 miles to Lubbock. Just East of the building neighbors the Crosbyton Local City Clerk's Office, directly West is the Silver Falls Motel, South of the building is the Smithhouse Bed & Breakfast. Property is 2 blocks West of Texas Plains Federal Credit Union, and 1/2 block East of Citizens National Bank.

Free-Standing building offering 2,800 SF of restaurant space with a 2 window Drive-Thru, 23 parking spaces including 1 handicap parking. Inventory includes 18 tables, approximately 42 chairs, One 8-Flavor & One 6-Flavor Ice & Beverage Fountain System, Commercial Automatic Coffee Maker, Commercial Deep Fryer with Baskets, 7-Well Steam Warming Table, Triple Compartment Sink, Hand/Eyewash Sink, Menu Boards, Drive-thru Menu Board, 2 Large Exterior Signs, 1 Tall Street sign. (2) Double Walk-in Freezers, (1) 6x8, and (1) 6x7.

#### **PROPERTY HIGHLIGHTS**

- · Located on Main Highway 82
- Ample Parking
- · 2-Window Drive-Thru
- Some Fauinment Included

303 WEST MAIN STREET