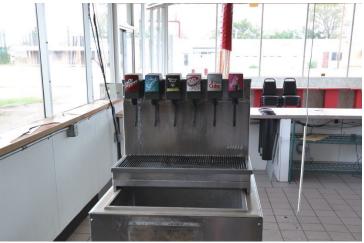

Free-Standing building offering 2,800 SF of restaurant space with a 2 window Drive-Thru, 23 parking spaces including 1 handicap parking. Inventory includes 18 tables, approximately 42 chairs, One 8-Flavor & One 6-Flavor Ice & Beverage Fountain System, Commercial Automatic Coffee Maker, Commercial Deep Fryer with Baskets, 7-Well Steam Warming Table, Triple Compartment Sink, Hand/Eyewash Sink, Menu Boards, Drive-thru Menu Board, 2 Large Exterior Signs, 1 Tall Street sign. (2) Double Walk-in Freezers, (1) 6x8, and (1) 6x7.

## **Additional Photos**

303 WEST MAIN STREET