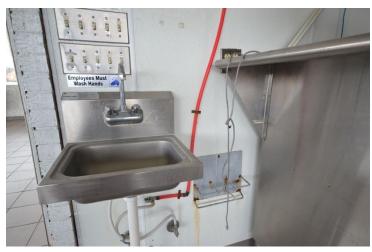

Free-Standing building offering 2,800 SF of restaurant space with a 2 window Drive-Thru, 23 parking spaces including 1 handicap parking. Inventory includes 18 tables, approximately 42 chairs, One 8-Flavor & One 6-Flavor Ice & Beverage Fountain System, Commercial Automatic Coffee Maker, Commercial Deep Fryer with Baskets, 7-Well Steam Warming Table, Triple Compartment Sink, Hand/Eyewash Sink, Menu Boards, Drive-thru Menu Board, 2 Large Exterior Signs, 1 Tall Street sign. (2) Double Walk-in Freezers, (1) 6x8, and (1) 6x7.

## **Additional Photos**

303 WEST MAIN STREET