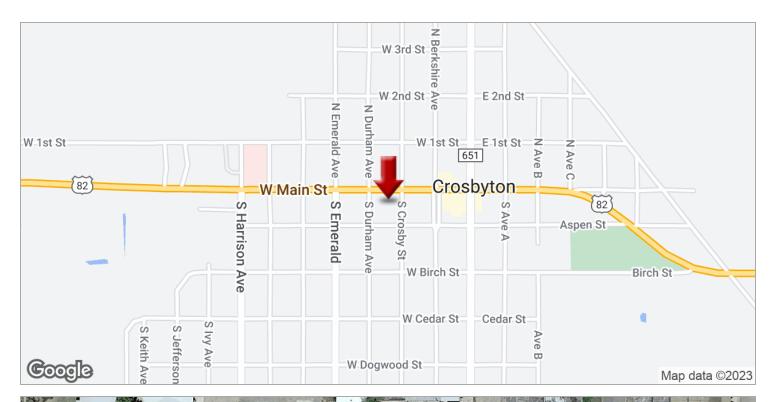

## **Location Maps**

### 303 WEST MAIN STREET CROSBYTON. TEXAS

**KW COMMERCIAL** 

10210 Quaker Avenue Lubbock, TX 79424 PRESENTED BY:

DAVID POWELL, CCIM | CBT

Commercial Broker/ Murphy Business Broker 0: 806.239.0804 lubbockcommercial@gmail.com

#### **PROPERTY OVERVIEW**

Former Dairy Queen Restaurant located in Crosbyton on main thoroughfare Highway 82. This highway services travelers heading East 24 miles to Dickens and West 38 miles to Lubbock. Just East of the building neighbors the Crosbyton Local City Clerk's Office, directly West is the Silver Falls Motel, South of the building is the Smithhouse Bed & Breakfast. Property is 2 blocks West of Texas Plains Federal Credit Union, and 1/2 block East of Citizens National Bank.