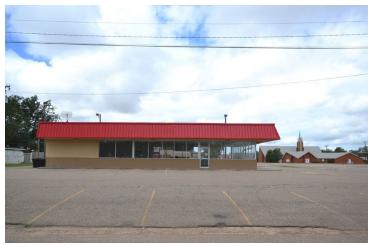

ing offering 2,800 SF of restaurant space with a 2 window Drive-Thru, 23 parking spaces including 1 handicap parking. Inventory includes 18 tables, approximately 42 chairs, One 8-Flavor & One 6-Flavor Ice & Beverage Fountain System, Commercial Automatic Coffee Maker, Commercial Deep Fryer with Baskets, 7-Well Steam Warming Table, Triple Compartment Sink, Hand/Eyewash Sink, Menu Boards, Drive-thru Menu Board, 2 Large Exterior Signs, 1 Tall Street sign. (2) Double Walk-in Freezers, (1) 6x8, and (1) 6x7.

Ask Agent about possible owner financing

#### **PROPERTY HIGHLIGHTS**

- · Located on Main Highway 82
- Ample Parking
- · 2-Window Drive-Thru
- Some Fauinment Included



303 WEST MAIN STREET

## **Additional Photos**















303 WEST MAIN STREET

## **Additional Photos**

















#### Traffic Count Map

703 W Main St, Crosbyton, Texas, 79322 Ring Bands: 0-1, 1-3, 3-5 mile radii Prepared by Esri Latitude: 33.65990

Longitude: -101.24569





Source: ©2018 Kalibrate Technologies (Q1 2018).

Average Daily Traffic Volume

▲Up to 6,000 vehicles per day

▲6,001 - 15,000

**▲ 15,001 - 30,000** 

▲ 30,001 - 50,000

▲50,001 - 100,000

▲More than 100,000 per day



September 18, 2018



#### Traffic Count Map - Close Up

703 W Main St, Crosbyton, Texas, 79322 Ring Bands: 0-1, 1-3, 3-5 mile radii Prepared by Esri Latitude: 33.65990

Longitude: -101.24569





Source: ©2018 Kalibrate Technologies (Q1 2018).

Average Daily Traffic Volume

Up to 6,000 vehicles per day

▲6,001 - 15,000

**▲** 15,001 - 30,000

▲ 30,001 - 50,000

▲50,001 - 100,000

▲More than 100,000 per day