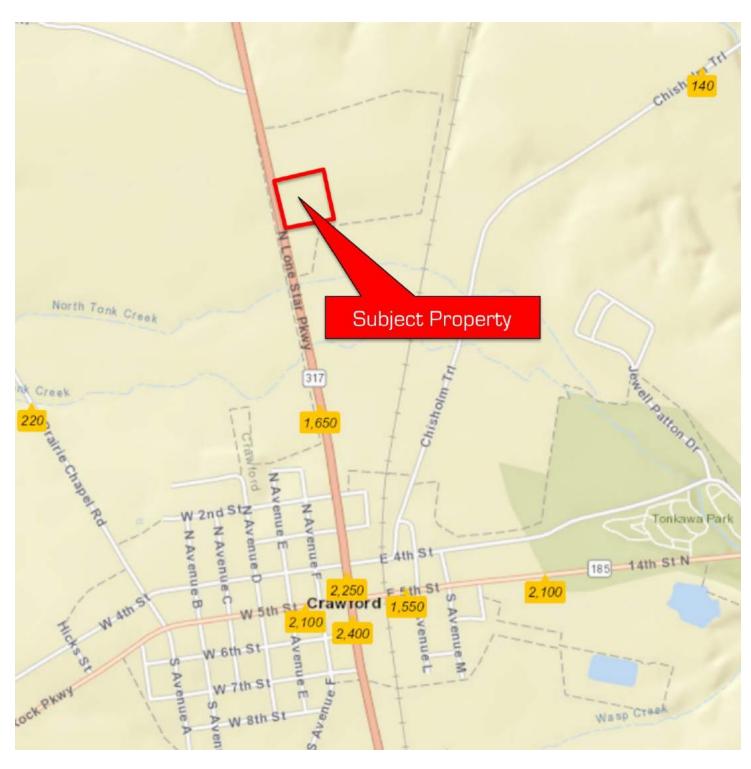

# **TXDOT MAP (2016)**

7566 North Lone Star Parkway, Crawford, TX 76638

**KW COMMERCIAL** 3701 W. Waco Dr. Waco, TX 76710