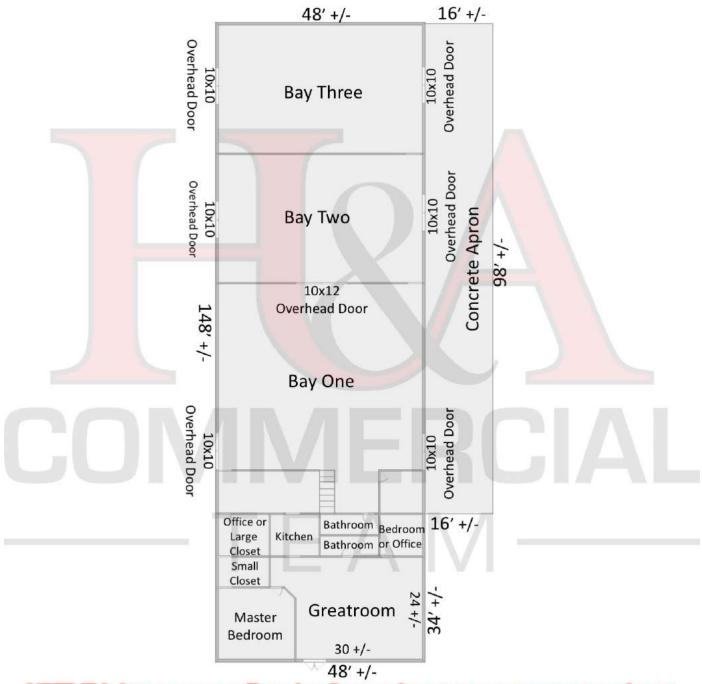

### PROPERTY FEATURES

- 0.91 Acres
- Total Improvements: 7,152 SF
- Apartment: 1,300 SF
- 960 SF Mezzanine with Office/Safety Room
- 16'x98' SF Concrete Apron
- Completely Fenced with Automatic Gate
- Six 10x10 Exterior Overhead Doors & One 10x12 Interior Overhead Door
- Year Built: 2003
- Located in Crawford City Limits
- North Lone Star Parkway Frontage: 180' +/-
- Property Depths: 187.23' 189.25'
- North Lone Star Parkway: 1,650 Vehicles/Day (TxDOT: 2016)
- 2018 Taxes: \$2,803.86

### FLOOR PLAN

7566 North Lone Star Parkway, Crawford, TX 76638

NOTE: This is not a survey. Boundary lines and measurements are approximate.