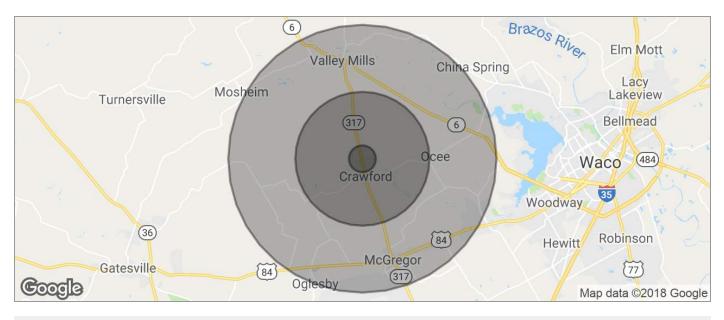

ARRELL, CCIM**

Broker Associate/Senior Director 0 254.870.0050 C 254.870.0060 info@BradHarrellCCIM.com TX #363789

We obtained the information above from sources we believe to be reliable. However, we have not verified its accuracy and make no guarantee, warranty or representation about it. It is submitted subject to the possibility of errors, omissions, change of price, rental or other conditions, prior sale, lease or financing, or withdrawal without notice. We include projections, opinions, assumptions or estimates for example only, and they may not represent current or future performance of the property. You and your tax and legal advisors should conduct your own investigation of the property and transaction.

# **DEMOGRAPHICS MAP**

7566 North Lone Star Parkway, Crawford, TX 76638





| POPULATION                                       | 1 MILE                        | 5 MILES                       | 10 MILES                              |
|--------------------------------------------------|-------------------------------|-------------------------------|---------------------------------------|
| TOTAL POPULATION                                 | 99                            | 2,486                         | 13,783                                |
| MEDIAN AGE                                       | 39.7                          | 39.6                          | 38.9                                  |
| MEDIAN AGE (MALE)                                | 37.6                          | 37.5                          | 37.3                                  |
| MEDIAN AGE