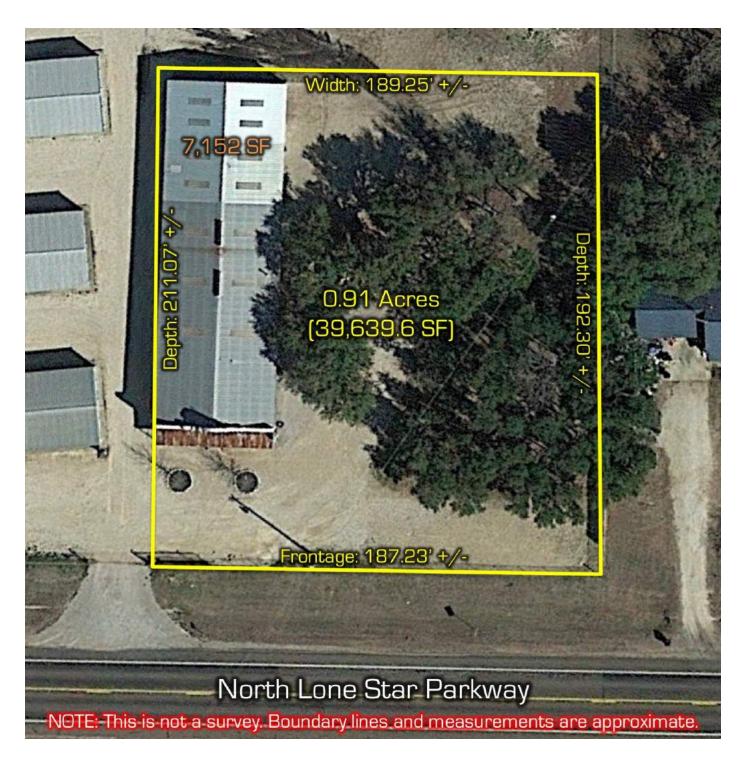

### PROPERTY FEATURES

- 0.91 Acres
- Total Improvements: 7,152 SF
- Apartment: 1,300 SF
- 960 SF Mezzanine with Office/Safety Room
- 16'x98' SF Concrete Apron
- Completely Fenced with Automatic Gate
- Six 10x10 Exterior Overhead Doors & One 10x12 Interior Overhead Door
- Year Built: 2003
- Located in Crawford City Limits
- North Lone Star Parkway Frontage: 180' +/-
- Property Depths: 187.23' 189.25'
- North Lone Star Parkway: 1,650 Vehicles/Day (TxDOT: 2016)
- 2018 Taxes: \$2,803.86

### PROPERTY BREAKDOWN

7566 North Lone Star Parkway, Crawford, TX 76638