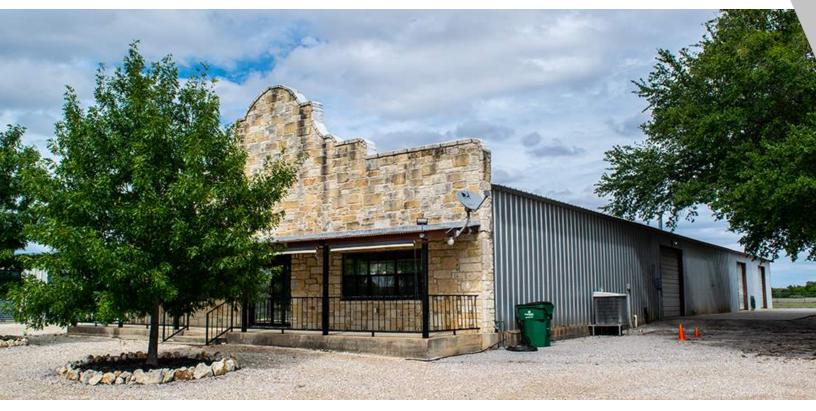

# 7,152 SF OFFICE/WAREHOUSE

7566 North Lone Star Parkway, Crawford, TX 76638

| LEASE RATE:         | \$2,950/Month/Single Net |
|---------------------|--------------------------|
| LOT SIZE:           | 0.91 Acres               |
| MAIN BUILDING SIZE: | 7,152 SqFt               |
| YEAR BUILT:         | 2003                     |
| RENOVATED:          | 2013                     |
| ZONING:             | City Of Crawford         |
| MARKET:             | Central Texas            |

#### PROPERTY OVERVIEW

H&A Commercial Team - KW Commercial would like to present this commercial real estate property for lease!

### PROPERTY FEATURES

- 0.91 Acres
- Total Improvements: 7,152 SF
- Apartment: 1,300 SF
- 960 SF Mezzanine with Office/Safety Room
- 16'x98' SF Concrete Apron
- Completely Fenced with Automatic Gate
- Six 10x10 Exterior Overhead Doors & One 10x12 Interior Overhead Door
- Year Built: 2003
- Located in Crawford City Limits
- North Lone Star Parkway Frontage: 180' +/-
- Property Depths: 187.23' 189.25'
- North Lone Star Parkway: 1,650 Vehicles/Day (TxDOT: 2016)
- 2018 Taxes: \$2,803.86