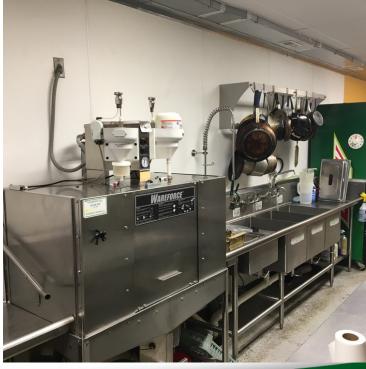

### **PROPERTY OVERVIEW**

Completely remodeled restaurant building for sale. Purchase price includes building with printer tenant, fixtures, furniture and most of the equipment within the restaurant. Building was remodeled in 2017 that included a new roof, new on demand hot water heater, hood, range, dishwasher, furniture, flooring, drop ceiling, tuck pointing, generator, and much more. Walk right into this and start running your new restaurant in no time. 24 hour notice required for all showings and please do not disturb tenant.

**ADDITIONAL PHOTOS** 

2554-2556 Portage Mall, Portage, IN 46368