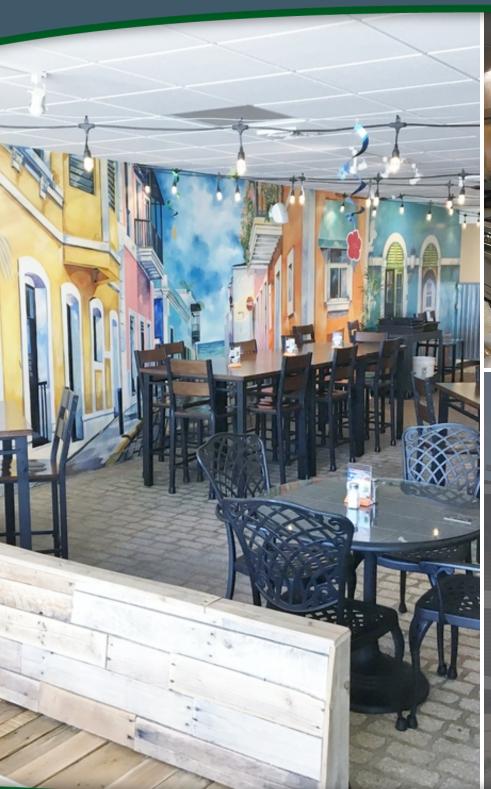

### **PROPERTY OVERVIEW**

Completely remodeled restaurant building for sale. Purchase price includes building with printer tenant, fixtures, furniture and most of the equipment within the restaurant. Building was remodeled in 2017 that included a new roof, new on demand hot water heater, hood, range, dishwasher, furniture, flooring, drop ceiling, tuck pointing, generator, and much more. Walk right into this and start running your new restaurant in no time. 24 hour notice required for all showings and please do not disturb tenant.

### PROPERTY HIGHLIGHTS

- Restaurant near new Downtown redevelopment
- Completely remodeled in 2017
- Turnkey Restaurant
- Included rent from tenant (20 years at location)
- · Low Price to entry

2554-2556 Portage Mall, Portage, IN 46368

**ADDITIONAL PHOTOS** 

2554-2556 Portage Mall, Portage, IN 46368