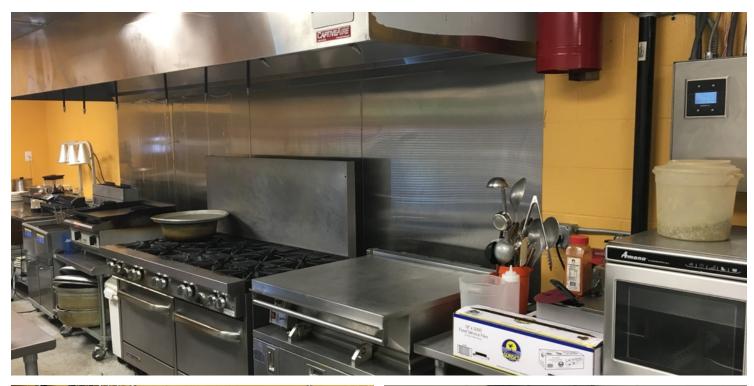

### **PROPERTY OVERVIEW**

Completely remodeled restaurant building for sale. Purchase price includes building with printer tenant, fixtures, furniture and most of the equipment within the restaurant. Building was remodeled in 2017 that included a new roof, new on demand hot water heater, hood, range, dishwasher, furniture, flooring, drop ceiling, tuck pointing, generator, and much more. Walk right into this and start running your new restaurant in no time. 24 hour notice required for all showings and please do not disturb tenant.

**ADDITIONAL PHOTOS** 

2554-2556 Portage Mall, Portage, IN 46368