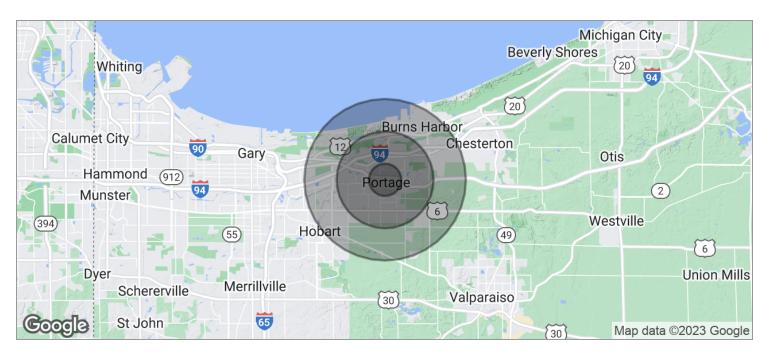

#### **DEMOGRAPHICS MAP**

| POPULATION                           | 1 MILE          | 3 MILES           | 5 MILES           |
|--------------------------------------|-----------------|-------------------|-------------------|
| TOTAL POPULATION                     | 6,575           | 40,508            | 80,801            |
| MEDIAN AGE                           | 38.1            | 36.9              | 37.2              |
| MEDIAN AGE (MALE)                    | 35.4            | 36.2              | 36.8              |
| MEDIAN AGE (FEMALE)                  | 40.7            | 37.6              | 37.5              |
|                                      |                 |                   |                   |
| HOUSEHOLDS & INCOME                  | 1 MILE          | 3 MILES           | 5 MILES           |
| HOUSEHOLDS & INCOME TOTAL HOUSEHOLDS | 1 MILE<br>2,418 | 3 MILES<br>15,376 | 5 MILES<br>30,820 |
|                                      |                 |                   |                   |
| TOTAL HOUSEHOLDS                     | 2,418           | 15,376            | 30,820            |