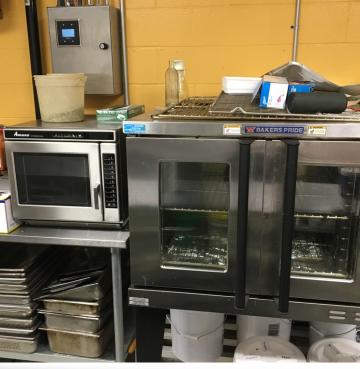

### **PROPERTY OVERVIEW**

Completely remodeled restaurant building for sale. Purchase price includes building with printer tenant, fixtures, furniture and most of the equipment within the restaurant. Building was remodeled in 2017 that included a new roof, new on demand hot water heater, hood, range, dishwasher, furniture, flooring, drop ceiling, tuck pointing, generator, and much more. Walk right into this and start running your new restaurant in no time. 24 hour notice required for all showings and please do not disturb tenant.

**ADDITIONAL PHOTOS** 

2554-2556 Portage Mall, Portage, IN 46368