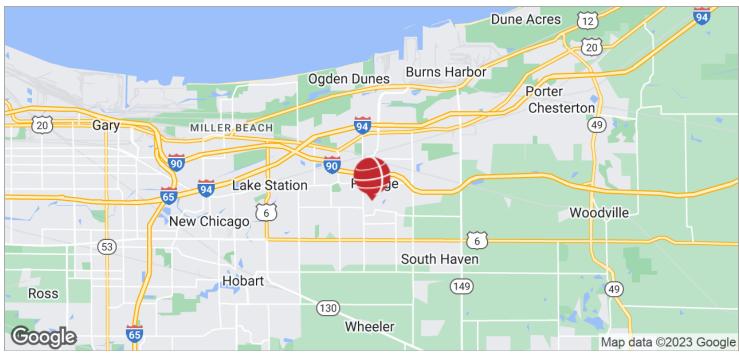

ture and most of the equipment within the restaurant. Building was remodeled in 2017 that included a new roof, new on demand hot water heater, hood, range, dishwasher, furniture, flooring, drop ceiling, tuck pointing, generator, and much more. Walk right into this and start running your new restaurant in no time. 24 hour notice required for all showings and please do not disturb tenant.

### PROPERTY HIGHLIGHTS

- Restaurant near new Downtown redevelopment
- Completely remodeled in 2017
- Turnkey Restaurant
- Included rent from tenant (20 years at location)
- · Low Price to entry

2554-2556 Portage Mall, Portage, IN 46368



**ADDITIONAL PHOTOS** 







2554-2556 Portage Mall, Portage, IN 46368



#### RETAILER MAP



2554-2556 Portage Mall, Portage, IN 46368



#### **LOCATION MAPS**





2554-2556 Portage Mall, Portage, IN 46368



#### **DEMOGRAPHICS MAP**



| POPULATION                           | 1 MILE          | 3 MILES           | 5 MILES           |
|--------------------------------------|-----------------|-------------------|-------------------|
| TOTAL POPULATION                     | 6,575           | 40,508            | 80,801            |
| MEDIAN AGE                           | 38.1            | 36.9              | 37.2              |
| MEDIAN AGE (MALE)                    | 35.4            | 36.2              | 36.8              |
| MEDIAN AGE (FEMALE)                  | 40.7            | 37.6              | 37.5              |
|                                      |                 |                   |                   |
| HOUSEHOLDS & INCOME