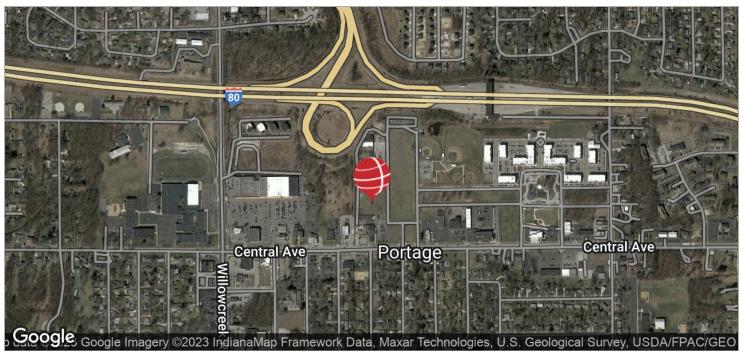

niture and most of the equipment within the restaurant. Building was remodeled in 2017 that included a new roof, new on demand hot water heater, hood, range, dishwasher, furniture, flooring, drop ceiling, tuck pointing, generator, and much more. Walk right into this and start running your new restaurant in no time. 24 hour notice required for all showings and please do not disturb tenant.

### PROPERTY HIGHLIGHTS

- Restaurant near new Downtown redevelopment
- Completely remodeled in 2017
- Turnkey Restaurant
- Included rent from tenant (20 years at location)
- · Low Price to entry

2554-2556 Portage Mall, Portage, IN 46368



**ADDITIONAL PHOTOS** 







2554-2556 Portage Mall, Portage, IN 46368



#### RETAILER MAP



2554-2556 Portage Mall, Portage, IN 46368



#### **LOCATION MAPS**





2554-2556 Portage Mall, Portage, IN 46368



#### **DEMOGRAPHICS MAP**



| POPULATION                           | 1 MILE          | 3 MILES           | 5 MILES           |
|--------------------------------------|-----------------|-------------------|-------------------|
| TOTAL POPULATION                     | 6,575           | 40,508            | 80,801            |
| MEDIAN AGE                           | 38.1            | 36.9              | 37.2              |
| MEDIAN AGE (MALE)                    | 35.4            | 36.2              | 36.8              |
| MEDIAN AGE (FEMALE)                  | 40.7            | 37.6              | 37.5              |
|                                      |                 |                   |                   |
| HOUSEHOLDS & INCOME