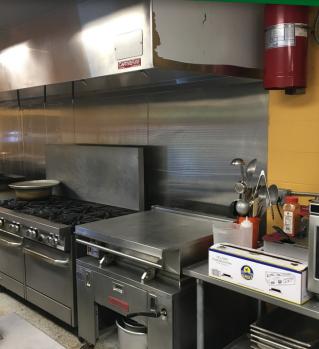

### **PROPERTY OVERVIEW**

Completely remodeled restaurant building for sale. Purchase price includes building with printer tenant, fixtures, furniture and most of the equipment within the restaurant. Building was remodeled in 2017 that included a new roof, new on demand hot water heater, hood, range, dishwasher, furniture, flooring, drop ceiling, tuck pointing, generator, and much more. Walk right into this and start running your new restaurant in no time. 24 hour notice required for all showings and please do not disturb tenant.

**ADDITIONAL PHOTOS** 

2554-2556 Portage Mall, Portage, IN 46368