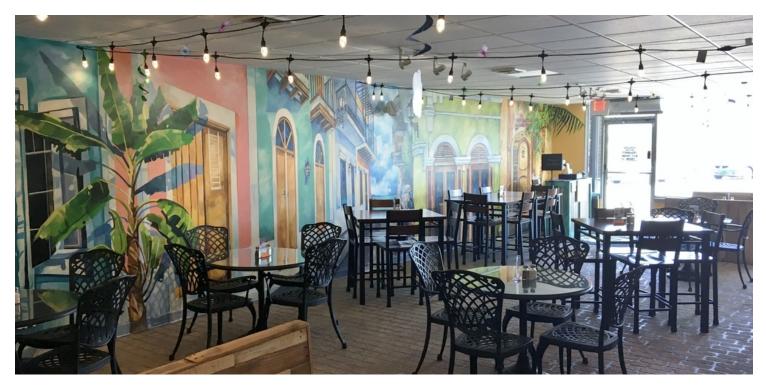

### **PROPERTY OVERVIEW**

Completely remodeled restaurant building for sale. Purchase price includes building with printer tenant, fixtures, furniture and most of the equipment within the restaurant. Building was remodeled in 2017 that included a new roof, new on demand hot water heater, hood, range, dishwasher, furniture, flooring, drop ceiling, tuck pointing, generator, and much more. Walk right into this and start running your new restaurant in no time. 24 hour notice required for all showings and please do not disturb tenant.

### PROPERTY HIGHLIGHTS

- Restaurant near new Downtown redevelopment
- Completely remodeled in 2017
- Turnkey Restaurant
- Included rent from tenant (20 years at location)
- · Low Price to entry

2554-2556 Portage Mall, Portage, IN 46368

**ADDITIONAL PHOTOS** 

2554-2556 Portage Mall, Portage, IN 46368