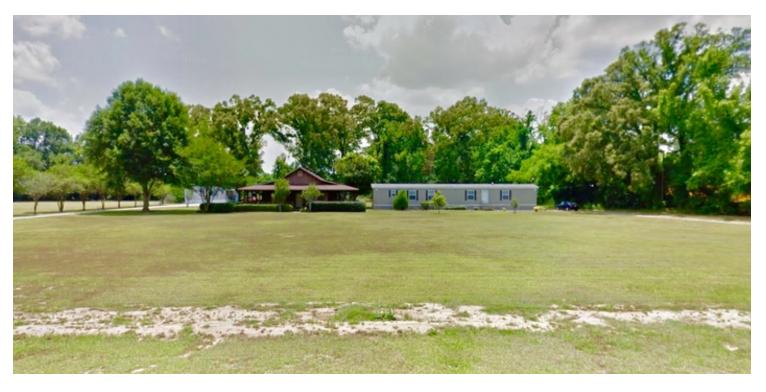

#### **PROPERTY OVERVIEW**

This property consists of 3.451 acres of beautiful land in Prairieville. The property is right off of Hwy 73 between I-10 and Airline Hwy. This property gives you easy access into Gonzales or Baton Rouge. The property is currently improved with a single family home with a wrap around porch and a large barn in the back. The house is 2 bedrooms and 3 full bathrooms and can easily be converted into an office space. The land is zoned MU-2 which allows for many types of commercial uses (office, retail, medical, etc) residential.

The mobile home trailer seen in the pictures is not a part of the sale and will be moved prior closing.