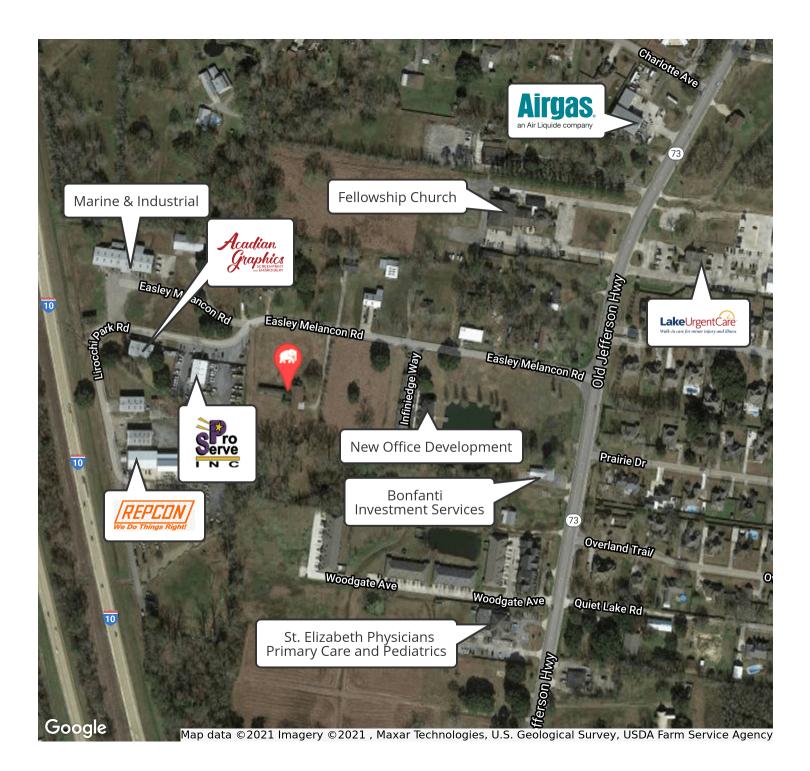

#### **PROPERTY OVERVIEW**

This property consists of 3.451 acres of beautiful land in Prairieville. The property is right off of Hwy 73 between I-10 and Airline Hwy. This property gives you easy access into Gonzales or Baton Rouge. The property is currently improved with a single family home with a wrap around porch and a large barn in the back. The house is 2 bedrooms and 3 full bathrooms and can easily be converted into an office space. The land is zoned MU-2 which allows for many types of commercial uses (office, retail, medical, etc) residential.

#### **PROPERTY HIGHLIGHTS**

• Located off of Hwy 73 between I-10 and Airline Hwy

- Single family home on the property with 2 bedrooms and 3 full bathrooms can be converted into an office space
- Large barn in the back
- Zoned for Commercial or Residential uses (home, office, retail, medical)
- Adjacent property also for sale with frontage on Hwy 73