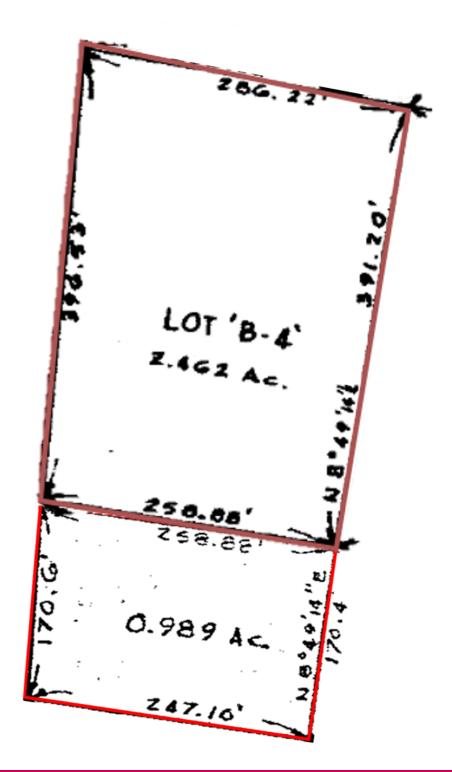

#### **OFFERING SUMMARY**

Sale Price: \$639,683 | \$4.26/SF

Lot Size: 3.45 Acres

Zoning: MU2
Residential or
Commercial Use

#### **PROPERTY OVERVIEW**

This property consists of 3.451 acres of beautiful land in Prairieville. The property is right off of Hwy 73 between I-10 and Airline Hwy. This property gives you easy access into Gonzales or Baton Rouge. The property is currently improved with a single family home with a wrap around porch and a large barn in the back. The house is 2 bedrooms and 3 full bathrooms and can easily be converted into an office space. The land is zoned MU-2 which allows for many types of commercial uses (office, retail, medical, etc) residential.

#### **PROPERTY HIGHLIGHTS**

• Located off of Hwy 73 between I-10 and Airline Hwy

- Single family home on the property with 2 bedrooms and 3 full bathrooms can be converted into an office space
- Large barn in the back
- Zoned for Commercial or Residential uses (home, office, retail, medical)
- Adjacent property also for sale with frontage on Hwy 73