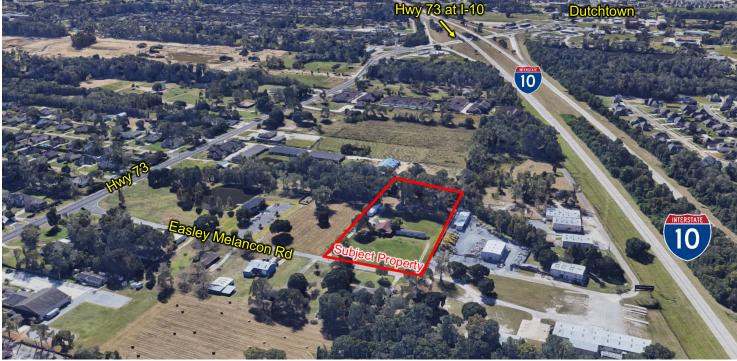

#### **PROPERTY OVERVIEW**

This property consists of 3.451 acres of beautiful land in Prairieville. The property is right off of Hwy 73 between I-10 and Airline Hwy. This property gives you easy access into Gonzales or Baton Rouge. The property is currently improved with a single family home with a wrap around porch and a large barn in the back. The house is 2 bedrooms and 3 full bathrooms and can easily be converted into an office space. The land is zoned MU-2 which allows for many types of commercial uses (office, retail, medical, etc) residential.

#### **PROPERTY HIGHLIGHTS**

• Located off of Hwy 73 between I-10 and Airline Hwy

- Single family home on the property with 2 bedrooms and 3 full bathrooms can be converted into an office space
- Large barn in the back
- Zoned for Commercial or Residential uses (home, office, retail, medical)
- Adjacent property also for sale with frontage on Hwy 73