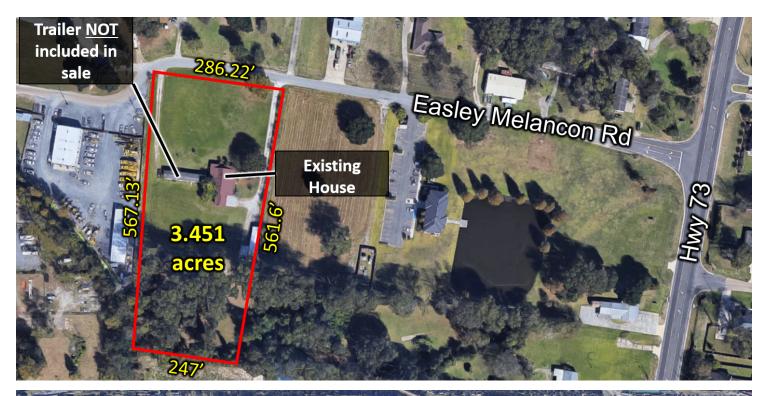

#### **OFFERING SUMMARY**

Sale Price: \$639,683 | \$4.26/SF

Lot Size: 3.45 Acres

Zoning: MU2
Residential or
Commercial Use

#### **PROPERTY OVERVIEW**

This property consists of 3.451 acres of beautiful land in Prairieville. The property is right off of Hwy 73 between I-10 and Airline Hwy. This property gives you easy access into Gonzales or Baton Rouge. The property is currently improved with a single family home with a wrap around porch and a large barn in the back. The house is 2 bedrooms and 3 full bathrooms and can easily be converted into an office space. The land is zoned MU-2 which allows for many types of commercial uses (office, retail, medical, etc) residential.

The mobile home trailer seen in the pictures is not a part of the sale and will be moved prior closing.