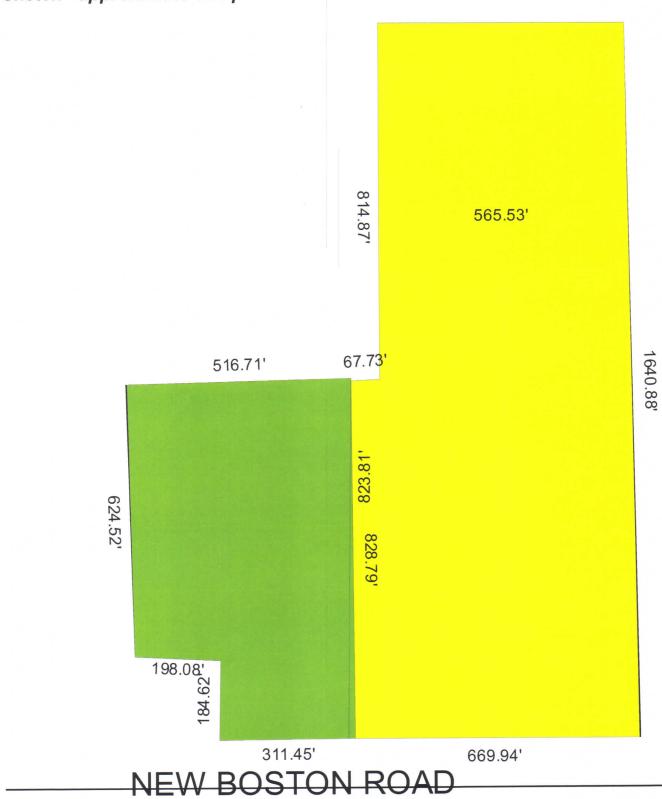

Sketch – approximate site plan

## **Property Description**

| SITE                         |                                                                                                                                                                                                                                                                                                                                             |
|------------------------------|---------------------------------------------------------------------------------------------------------------------------------------------------------------------------------------------------------------------------------------------------------------------------------------------------------------------------------------------|
| Information Sources:         | Lender and seller provided information regarding the subject<br>property. I personally inspected the property for derivation of further<br>information regarding this property, and utilized the description<br>provided to me, as well as information obtained from the Bowie<br>County Tax Assessor's and the City of Nash zoning office. |
| Site Size:                   | 31.96 acres, more or less                                                                                                                                                                                                                                                                                                                   |
| Site Shape:                  | Irregular -see attached sketch of subject's approximate layout.                                                                                                                                                                                                                                                                             |
| Site Topography:             | Gently sloping                                                                                                                                                                                                                                                                                                                              |
| <b>Road Frontage/Access:</b> | Good access along New Boston Road                                                                                                                                                                                                                                                                                                           |
| Utilities:                   | All city utilities available along New Boston Road.                                                                                                                                                                                                                                                                                         |
| Site Improvements:           | None of value at time of appraisal                                                                                                                                                                                                                                                                                                          |
| Flood Zone:                  | The subject is located in an area mapped by the Federal Emergency<br>Management Agency (FEMA). The subject is not located in a<br>shaded flood hazard area, per attached flood map.                                                                                                                                                         |
|                              | FEMA Map Number: 48037C0355D<br>FEMA Map Date: October 19, 2010<br>FEMA Zone Classification: X – No shaded flood areas                                                                                                                                                                                                                      |
| Easements/<br>Encroachments: | No apparent adverse easements or encroachments to impact marketability were noted.                                                                                                                                                                                                                                                          |
| Site Comments:               | The majority of the site appears to be level to gently sloping                                                                                                                                                                                                                                                                              |