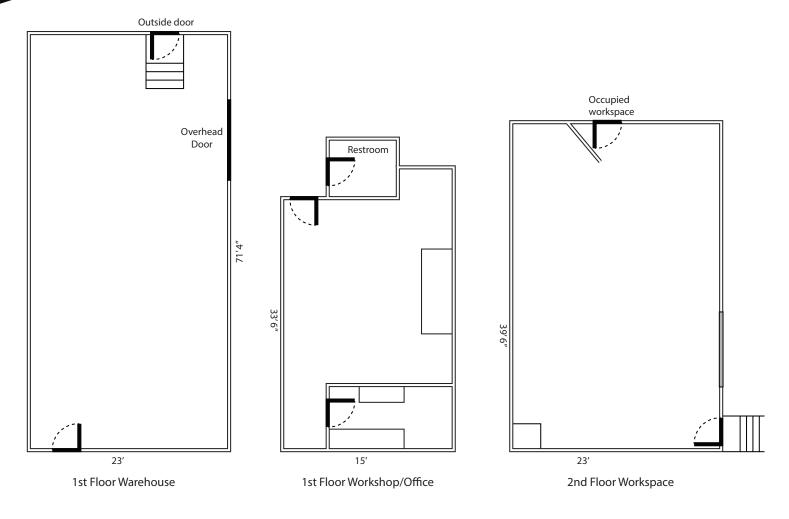

## **Property Overview**

- Three warehouse/workshop spaces available, can be leased separately or together - 3,158 SF total
- Overhead door into the 1st floor warehouse space
- Conveniently located off of Deadwood Ave with easy access to I-90
- Zoned as Light Industrial

## **Pricing**

| Suite               | SF    | Lease Rate |
|---------------------|-------|------------|
| 1st Floor Warehouse | 1,640 | \$950      |
| 1st Floor Workshop  | 610   | \$500      |
| 2nd Floor Workshop  | 908   | \$500      |