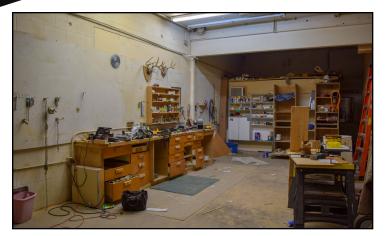

## **Property Overview**

- Three warehouse/workshop spaces available, can be leased separately or together - 3,158 SF total
- Overhead door into the 1st floor warehouse space
- Conveniently located off of Deadwood Ave with easy access to I-90
- Zoned as Light Industrial

## **Pricing**

| Suite               | SF    | Lease Rate |
|---------------------|-------|------------|
| 1st Floor Warehouse | 1,640 | \$950      |
| 1st Floor Workshop  | 610   | \$500      |
| 2nd Floor Workshop  | 908   | \$500      |