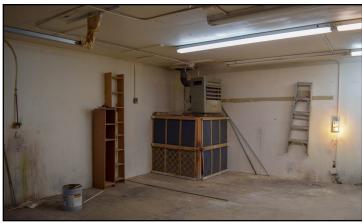

## **Property Overview**

- Three warehouse/workshop spaces available, can be leased separately or together - 3,158 SF total
- Overhead door into the 1st floor warehouse space
- Conveniently located off of Deadwood Ave with easy access to I-90
- Zoned as Light Industrial

## **Pricing**

| Suite               | SF    | Lease Rate |
|---------------------|-------|------------|
| 1st Floor Warehouse | 1,640 | \$950      |
| 1st Floor Workshop  | 610   | \$500      |
| 2nd Floor Workshop  | 908   | \$500      |