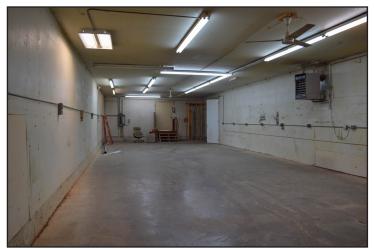

## **Property Overview**

- Three warehouse/workshop spaces available, can be leased separately or together - 3,158 SF total
- Overhead door into the 1st floor warehouse space
- Conveniently located off of Deadwood Ave with easy access to I-90
- Zoned as Light Industrial