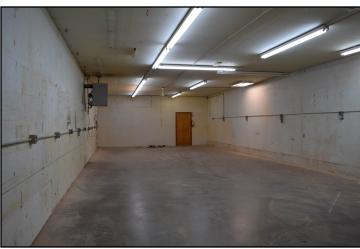

## **Property Overview**

- Three warehouse/workshop spaces available, can be leased separately or together - 3,158 SF total
- Overhead door into the 1st floor warehouse space
- Conveniently located off of Deadwood Ave with easy access to I-90
- Zoned as Light Industrial

## **Pricing**

| Suite               | SF    | Lease Rate |
|---------------------|-------|------------|
| 1st Floor Warehouse | 1,640 | \$950      |
| 1st Floor Workshop  | 610   | \$500      |
| 2nd Floor Workshop  | 908   | \$500      |