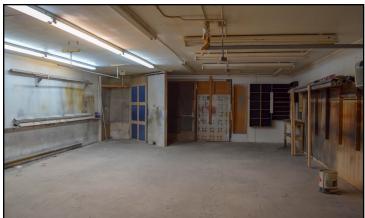

## **Property Overview**

- Three warehouse/workshop spaces available, can be leased separately or together - 3,158 SF total
- Overhead door into the 1st floor warehouse space
- Conveniently located off of Deadwood Ave with easy access to I-90
- Zoned as Light Industrial

## **Pricing**

| Suite               | SF    | Lease Rate |
|---------------------|-------|------------|
| 1st Floor Warehouse | 1,640 | \$950      |
| 1st Floor Workshop  | 610   | \$500      |
| 2nd Floor Workshop  | 908   | \$500      |