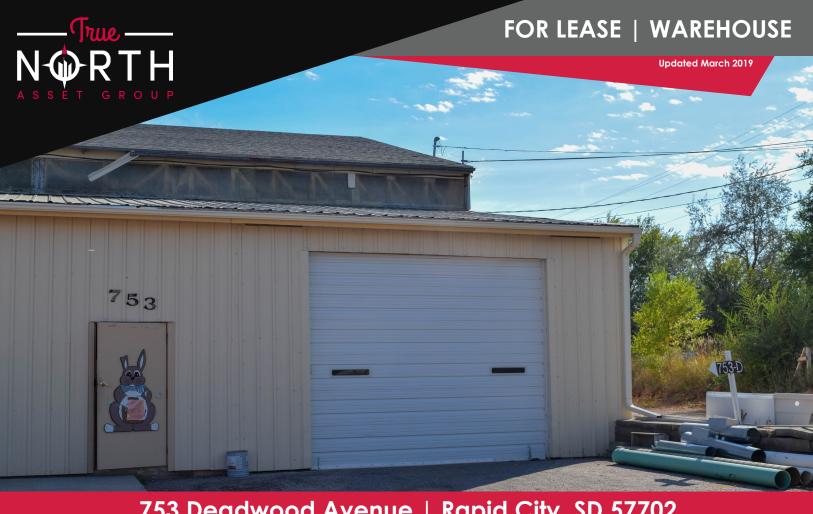

753 Deadwood Avenue | Rapid City, SD 57702

**Exclusively listed by: Shannon Brinker** | Commercial Broker | 605.415.7222 | shannon@truenorthassetgroup.com

Michael Carroll | **Broker Associate** 605.877.1698 | mike@truenorthassetgroup.com

## **Property Overview**

- Three warehouse/workshop spaces available, can be leased separately or together - 3,158 SF total
- Overhead door into the 1st floor warehouse space
- Conveniently located off of Deadwood Ave with easy access to I-90
- Zoned as Light Industrial