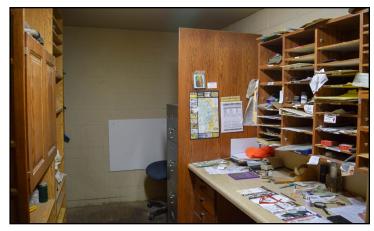

## **Property Overview**

- Three warehouse/workshop spaces available, can be leased separately or together - 3,158 SF total
- Overhead door into the 1st floor warehouse space
- Conveniently located off of Deadwood Ave with easy access to I-90
- Zoned as Light Industrial

## **Pricing**

| Suite               | SF    | Lease Rate |
|---------------------|-------|------------|
| 1st Floor Warehouse | 1,640 | \$950      |
| 1st Floor Workshop  | 610   | \$500      |
| 2nd Floor Workshop  | 908   | \$500      |