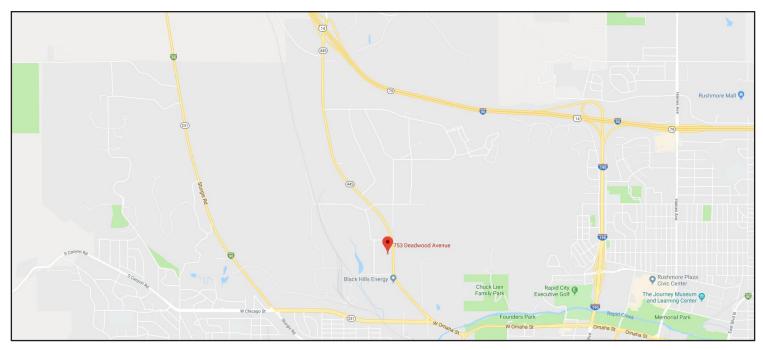

753 Deadwood Avenue | Rapid City, SD 57702

**Exclusively listed by: Shannon Brinker** | Commercial Broker | 605.415.7222 | shannon@truenorthassetgroup.com

Michael Carroll | **Broker Associate** 605.877.1698 | mike@truenorthassetgroup.com

## **Property Overview**

- Three warehouse/workshop spaces available, can be leased separately or together - 3,158 SF total
- Overhead door into the 1st floor warehouse space
- Conveniently located off of Deadwood Ave with easy access to I-90
- Zoned as Light Industrial