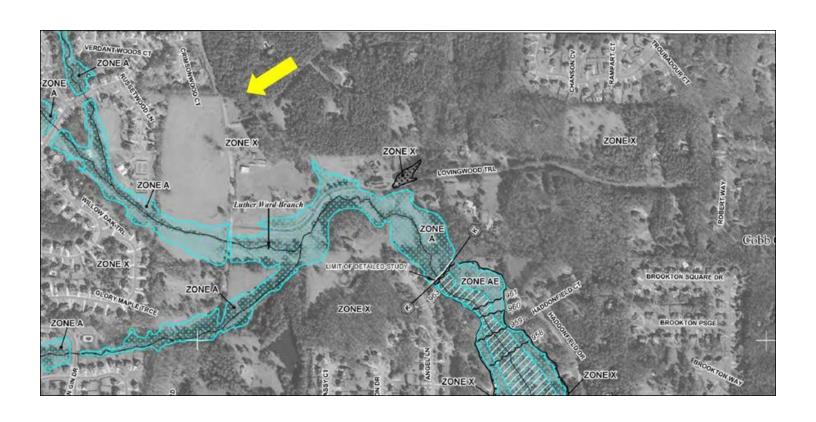

### **PROPERTY OVERVIEW**

Highly desirable acreage in west Cobb ready for development. Sewer is in the area and more on the way. Great comps, demographics and consumer spending in the area. Close to shopping, parks and municipal services.