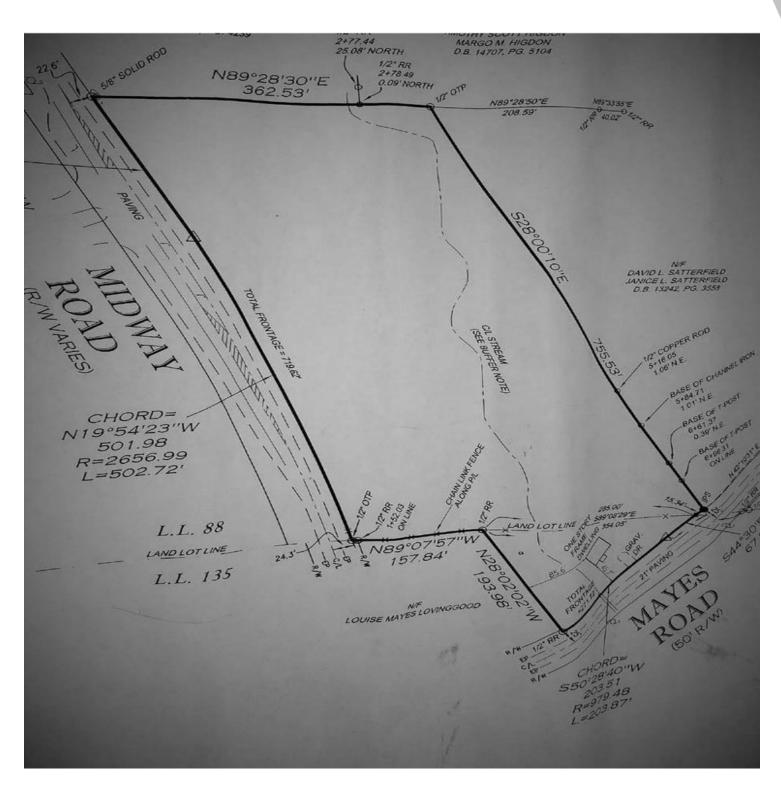

839 Mayes Road, Powder Springs, GA 30127

The insert to the left shows the buffered areas along each bank of the creek in BLUE DASHES. This area must be undisturbed and cannot be developed.

The areas in ORANGE represent the front setbacks along each frontage. I used 40.00 ft for Mayes Road as this area would be less intensively developed than the Midway Road frontage which has a 50.00 ft setback.

The 12.00 ft side setbacks are in PINK and the 40.00 ft rear setback is in GREEN. Please note that the side and rear setbacks can be relaxed/reduced due to adjoin residential properties.