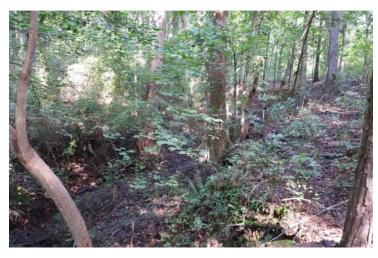

839 Mayes Road, Powder Springs, GA 30127

The insert to the left shows the buffered areas along each bank of the creek in BLUE DASHES. This area must be undisturbed and cannot be developed.

The areas in ORANGE represent the front setbacks along each frontage. I used 40.00 ft for Mayes Road as this area would be less intensively developed than the Midway Road frontage which has a 50.00 ft setback.

The 12.00 ft side setbacks are in PINK and the 40.00 ft rear setback is in GREEN. Please note that the side and rear setbacks can be relaxed/reduced due to adjoin residential properties.