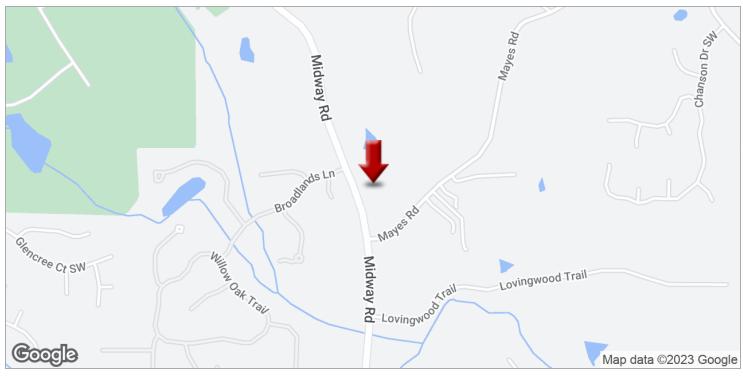

## 6.9 ACRES ON MIDWAY RD AT MAYES ROAD

COMMERCIAL

839 Mayes Road, Powder Springs, GA 30127

## 6.9 ACRES ON MIDWAY RD AT MAYES ROAD

839 Mayes Road, Powder Springs, GA 30127

KW COMMERCIAL 3375 Dallas Highway, Suite 100 Marietta, GA 30064

DONALD B. EDWARDS, JR. KW Commercial Director And Associate Broker 0: 678.298.1622 0: 770.324.3457 don@dbeproperties.com GA #119563