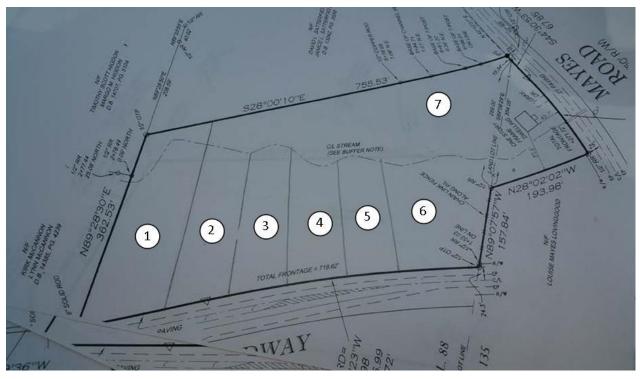

839 Mayes Road, Powder Springs, GA 30127

The insert to the left shows the buffered areas along each bank of the creek in BLUE DASHES. This area must be undisturbed and cannot be developed.

The areas in ORANGE represent the front setbacks along each frontage. I used 40.00 ft for Mayes Road as this area would be less intensively developed than the Midway Road frontage which has a 50.00 ft setback.

The 12.00 ft side setbacks are in PINK and the 40.00 ft rear setback is in GREEN. Please note that the side and rear setbacks can be relaxed/reduced due to adjoin residential properties.