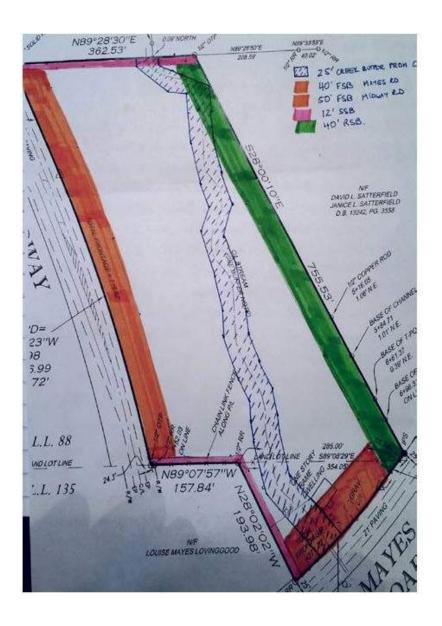

839 Mayes Road, Powder Springs, GA 30127

The insert to the left shows the buffered areas along each bank of the creek in BLUE DASHES. This area must be undisturbed and cannot be developed.

The areas in ORANGE represent the front setbacks along each frontage. I used 40.00 ft for Mayes Road as this area would be less intensively developed than the Midway Road frontage which has a 50.00 ft setback.

The 12.00 ft side setbacks are in PINK and the 40.00 ft rear setback is in GREEN. Please note that the side and rear setbacks can be relaxed/reduced due to adjoin residential properties.