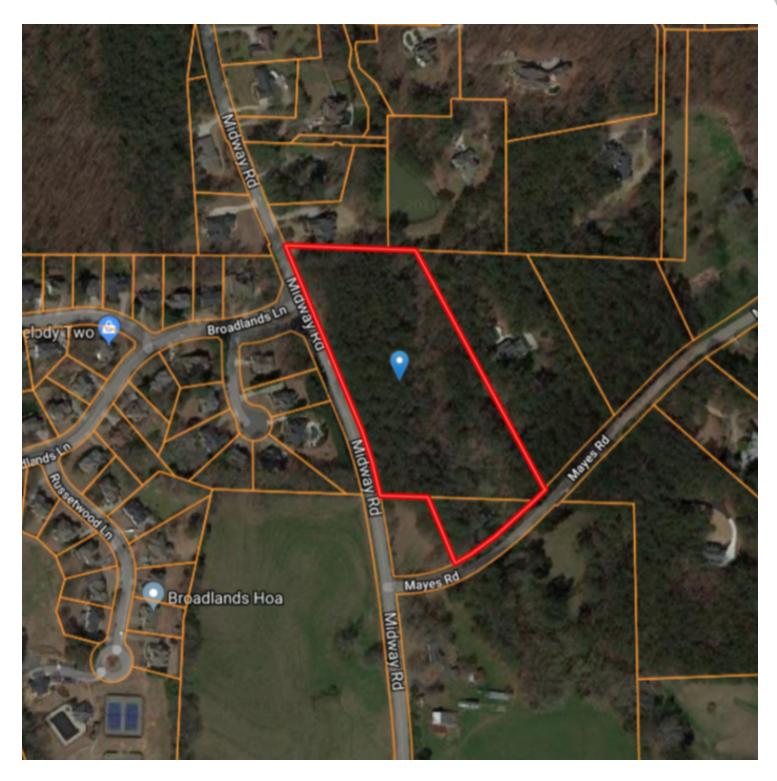

## 6.9 ACRES ON MIDWAY RD AT MAYES ROAD

COMMERCIAL

839 Mayes Road, Powder Springs, GA 30127

### **PROPERTY OVERVIEW**

Highly desirable acreage in west Cobb ready for development. Sewer is in the area and more on the way. Great comps, demographics and consumer spending in the area. Close to shopping, parks and municipal services.