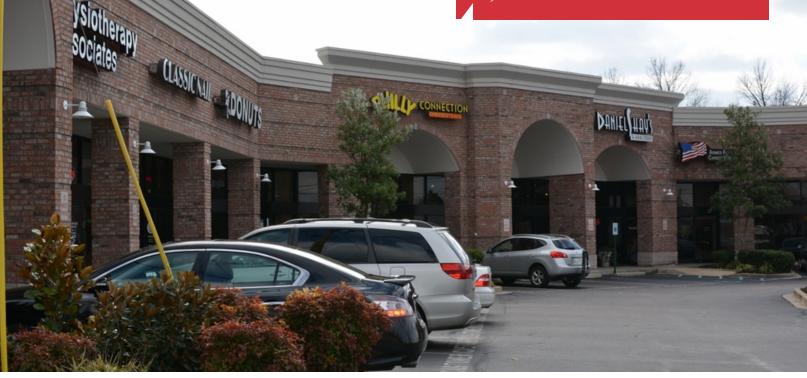

## 420 S Germantown Rd

420 S Germantown Rd, Cordova, Tennessee 38018

## **Property Features**

- Suite 115: 2,677 SF available
- Space is ideal for a variety of retail and office uses
- Handicap accessibility
- Prime location in front of Lowe's Home Improvement Store within the Wolf River Commons Shopping Center
- Excellent visibility from Germantown Parkway
- Lighted Intersection
- Near the intersection of Wolf River Blvd and Germantown Parkway
- \$12 SF/Base rate; NNN fees/\$8.47 SF
- \$45,000 Tenant improvement allowance available to qualified applicants.