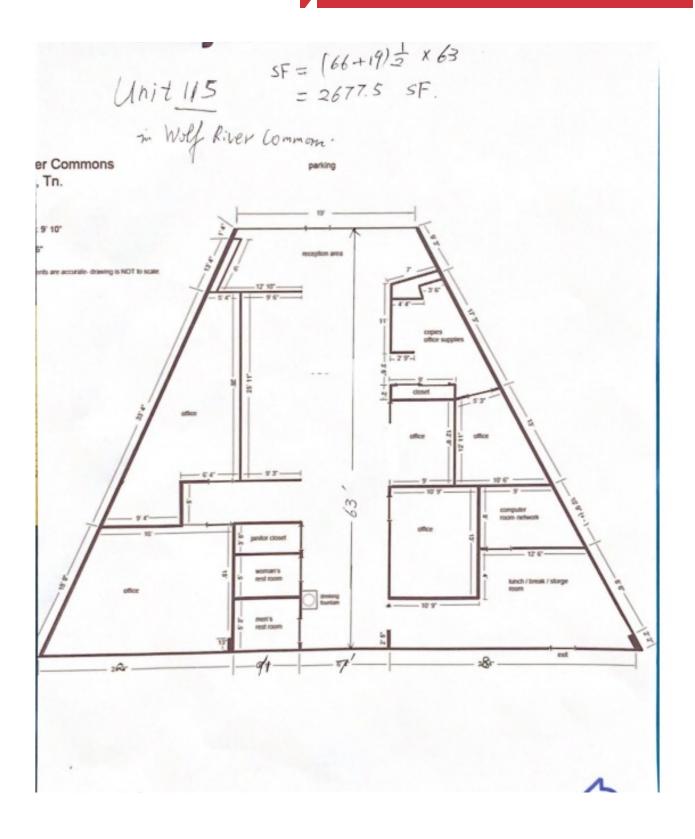

For Lease

Retail 2,677 SF

## **Property Features**

- Suite 115: 2,677 SF available
- Space is ideal for a variety of retail and office uses
- Handicap accessibility
- Prime location in front of Lowe's Home Improvement Store within the Wolf River Commons Shopping Center
- Excellent visibility from Germantown Parkway
- Lighted Intersection
- Near the intersection of Wolf River Blvd and Germantown Parkway
- \$12 SF/Base rate; NNN fees/\$8.47 SF
- \$45,000 Tenant improvement allowance available to qualified applicants.