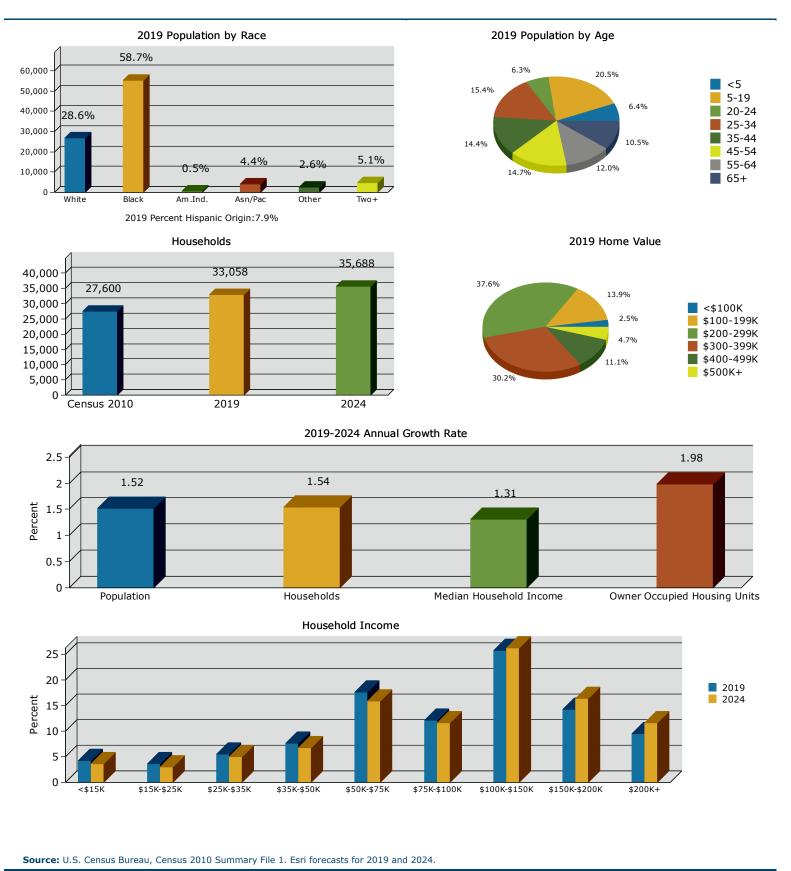

### Graphic Profile

3460 Old Washington Rd, Waldorf, Maryland, 20602 2 3460 Old Washington Rd, Waldorf, Maryland, 20602 Ring: 5 mile radius

#### Prepared by Esri

Latitude: 38.61661 Longitude: -76.91431

3460 Old Washington Road Suite 300 Waldorf, Maryland 20602 K STAIR 2 독권 ASC C D ASC Ð ASC WAITING PUBLIC CORRIDOR Ð þ front desk F E WAITING Nurses Station ELEV. [] LOBBY Þ E F STAIR 1 ᡄ᠘ BREAK RM. Ð KITCHEN ATRIUM