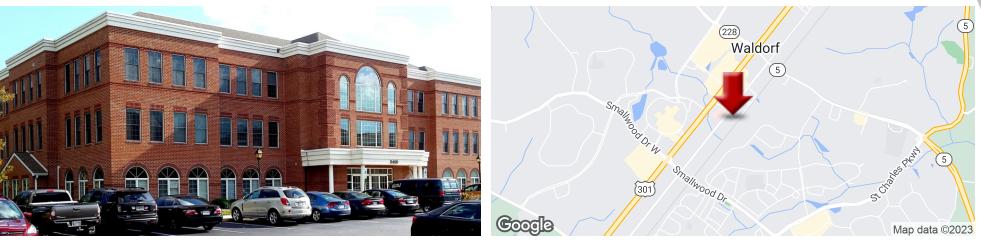

# INVESTMENT - MEDICAL UNIT / NNN

3460 OLD WASHINGTON ROAD- UNIT 300, WALDORF, MD 20602

#### OVERVIEW

vestment Sale - NNN medical leased condominium unit. Located in Waldorf MD. medical office park, AMBRIDGE PROFESSIONAL CENTER, UNIT 300. Medical office combined with an Ambulatory Surgical nit for a total of 3,920 SF. Features separate entrances and access directly off the elevator with ample arking. Currently leased to medical practice for past 10 years. NNN lease, expenses, taxes, and condo fees aid by tenant.